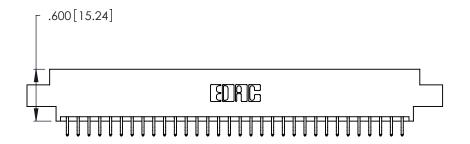

Contact Dimensions:
556-Extender Board Bend (Code 520 Contacts)
See Sheet 2 for Contact Code 555, 556, 558, 559, 560 Dimensions

.370 [9.4]

-4.545[115.44]-4.285 [108.84] 4.125 [104.78] 

THIS IS A C.A.D. GENERATED DRAWING DO NOT MAKE MANUAL REVISIONS TO MASTER.

ISSUE NUMBER ORIGINAL 1

Card Slot Accepts .054 [1.37] to .070 [1.78] Thick P.C. Board .330 [8.38] Card Slot .160 [4.07] Point of Contact

- INSULATOR MATERIAL: THERMOPLASTIC POLYESTER, UL 94V-0 CONTACT MATERIAL; COPPER, NICKEL, TIN ALLOY CA-725
- CONTACT PLATING: GOLD ON THE MATING AREA, TIN-LEAD ON THE CONTACT TAILS, NICKEL UNDERPLATE

| 346/396 SERIES CARD EDGE CONNECTOR |
|------------------------------------|
| PART NUMBER: 346-064-556-804       |

**EDAC INC** TORONTO, ONTARIO CANADA

THESE DRAWINGS AND SPECIFICATIONS ARE THE PROPERTY OF EDAC INC., AND SHALL NOT BE REPRODUCED, OR COPIED OR USED AS THE BASIS FOR THE MANUFACTURE OR SALE OF APPARATUS WITHOUT WRITTEN PERMISSION.