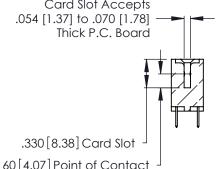

.160 [4.07] Point of Contact

INSULATOR MATERIAL: THERMOPLASTIC POLYESTER, UL 94V-0 CONTACT MATERIAL; COPPER, NICKEL, TIN ALLOY CA-725

CONTACT PLATING: GOLD ON THE MATING AREA, TIN-LEAD ON THE CONTACT TAILS, NICKEL UNDERPLATE

Contact Code 560

INSULATOR MATERIAL: THERMOPLASTIC POLYESTER, UL 94V-0 CONTACT MATERIAL; COPPER, NICKEL, TIN ALLOY CA-725 CONTACT PLATING: GOLD ON THE MATING AREA, TIN-LEAD

ON THE CONTACT TAILS, NICKEL UNDERPLATE