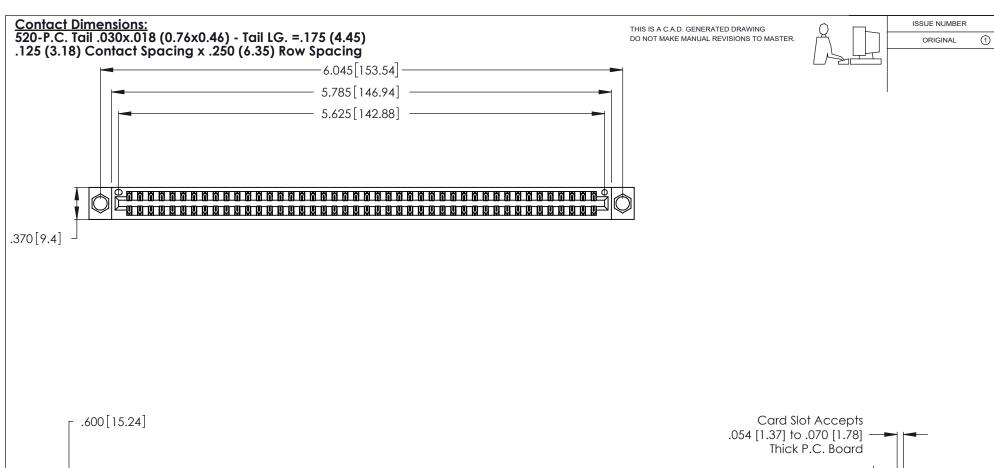

| 346/396 SERIES CARD EDGE CONNECTOR |
|------------------------------------|
| PART NUMBER: 346-088-520-204       |

YOUR CONNECTION TO QUALITY & SERVICE

**EDAC INC** TORONTO, ONTARIO CANADA

THESE DRAWINGS AND SPECIFICATIONS ARE THE PROPERTY OF EDAC INC.,AND SHALL NOT BE REPRODUCED, OR COPIED OR USED AS THE BASIS FOR THE MANUFACTURE OR SALE OF APPARATUS WITHOUT WRITTEN PERMISSION.

| ACAD REFERENCE NO. |        | 346-ENG-MASTER   |
|--------------------|--------|------------------|
| DRAWN:             | J.LEE  | DATE: APR. 22/09 |
| CHECKED:           |        | DATE:            |
| SCALE:             | N.T.S  | SHEET 1 OF 2     |
| DRAWING N          | NUMBER | ISSUE            |
| 346                | 1      |                  |

THIS IS A C.A.D. GENERATED DRAWING DO NOT MAKE MANUAL REVISIONS TO MASTER.

ISSUE NUMBER

ORIGINAL

1

**Contact Code 555** 

Contact Code 556

**Contact Code 558** 

**Contact Code 559** 