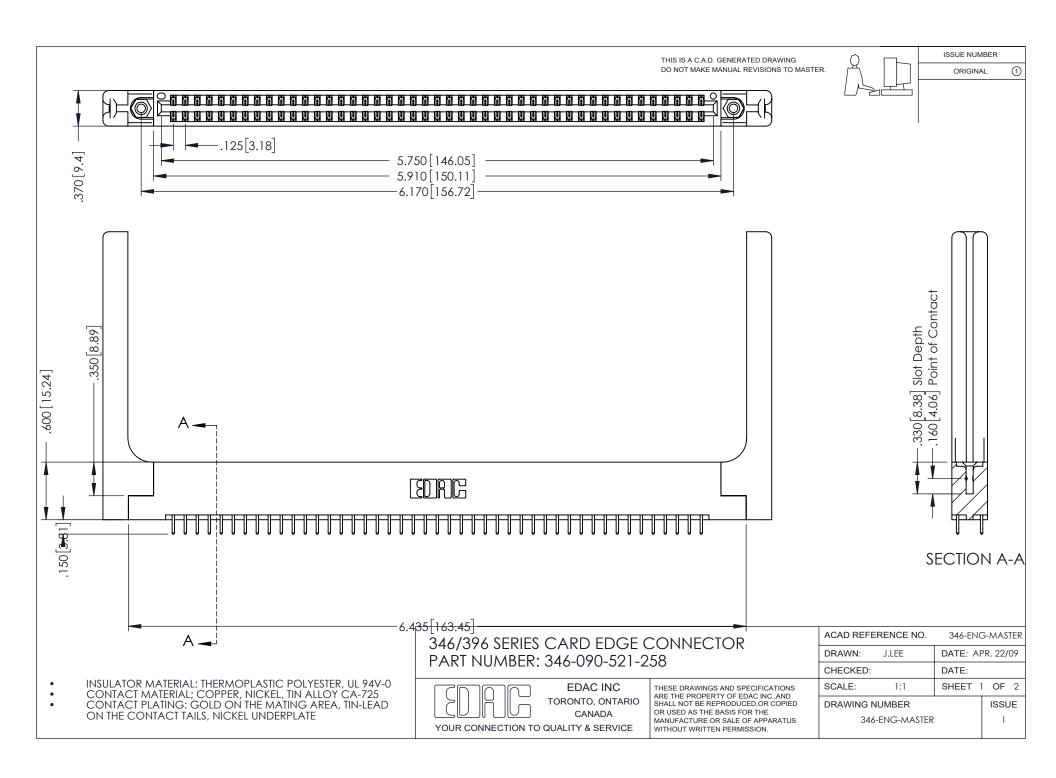

## **Contact Code 556**

INSULATOR MATERIAL: THERMOPLASTIC POLYESTER, UL 94V-0 CONTACT MATERIAL; COPPER, NICKEL, TIN ALLOY CA-725 CONTACT PLATING: GOLD ON THE MATING AREA, TIN-LEAD

ON THE CONTACT TAILS, NICKEL UNDERPLATE

## 346/396 SERIES CARD EDGE CONNECTOR CONTACT CODE 555,556,558,559,560 DIMENSIONS

YOUR CONNECTION TO QUALITY & SERVICE

**EDAC INC** TORONTO, ONTARIO CANADA

THESE DRAWINGS AND SPECIFICATIONS ARE THE PROPERTY OF EDAC INC.,AND SHALL NOT BE REPRODUCED, OR COPIED OR USED AS THE BASIS FOR THE MANUFACTURE OR SALE OF APPARATUS WITHOUT WRITTEN PERMISSION.