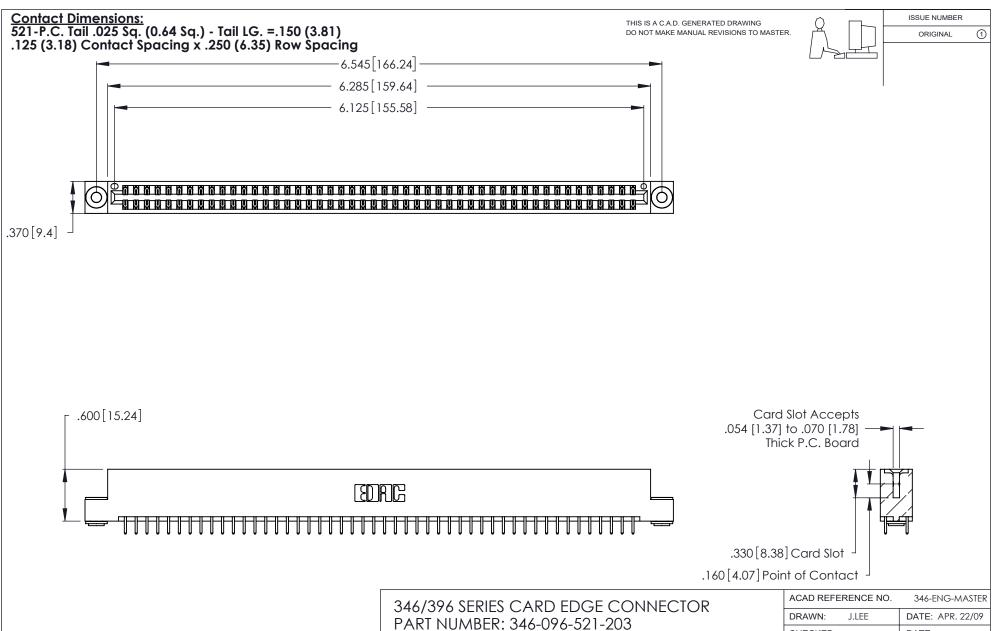

INSULATOR MATERIAL: THERMOPLASTIC POLYESTER, UL 94V-0 CONTACT MATERIAL; COPPER, NICKEL, TIN ALLOY CA-725

CONTACT PLATING: GOLD ON THE MATING AREA, TIN-LEAD ON THE CONTACT TAILS, NICKEL UNDERPLATE

| 346/396 SERIES CARD EDGE CONNECTOR |
|------------------------------------|
| PART NUMBER: 346-096-521-203       |