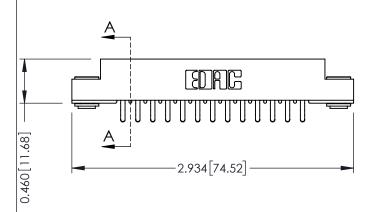

**Mounting Option** 

**Contact Detail** 

03-.116 (2.95) I.D. Floating Eyelets

556-Extender Board Bend (Code 520 Contacts) .156 [3.96] Contact Spacing x .140 [3.56] Row Spacing

**See Accompanying Page for: Mounting Options** 