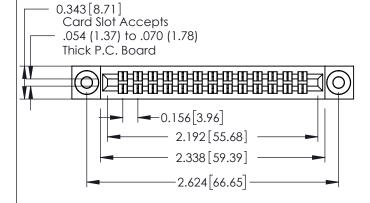

**Mounting Option** 

**Contact Detail** 

03-.116 (2.95) I.D. Floating Eyelets

556-Extender Board Bend (Code 520 Contacts) .156 [3.96] Contact Spacing x .140 [3.56] Row Spacing

**See Accompanying Page for: Mounting Options** 

0.090[2.29] Point of Contact

0.295[7.49] Card Slot