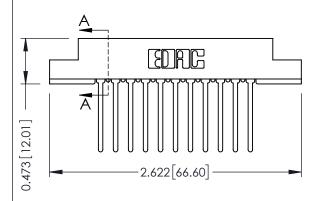

**Mounting Option** #4-40 Unified Threaded Inserts **Contact Detail** 

Wire Wrap .046x.013(1.17x0.33) - Tail LG=.708(17.98) .156 [3.96] Contact Spacing x .200 [5.08] Row Spacing

## SECTION A-A

.175 [4.45] Point of Contact (FROM BTM OF SLOT)

Card Slot Accepts .054 [1.37] to .070 [1.78] Thick P.C. Board

| 307 / 357 Card Edge Connector |
|-------------------------------|
| Part Number: 357-011-545-108  |