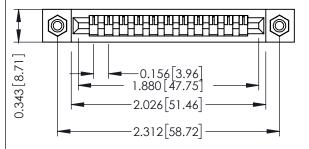

**Mounting Option** #4-40 Unified Threaded Inserts **Contact Detail** 

Wire Wrap .046x.013(1.17x0.33) - Tail LG=.708(17.98) .156 [3.96] Contact Spacing x .200 [5.08] Row Spacing

## SECTION A-A

.175 [4.45] Point of Contact (FROM BTM OF SLOT)

Card Slot Accepts .054 [1.37] to .070 [1.78] Thick P.C. Board

| 307 / 357 Card Edge Connector |
|-------------------------------|
| Part Number: 357-011-545-108  |