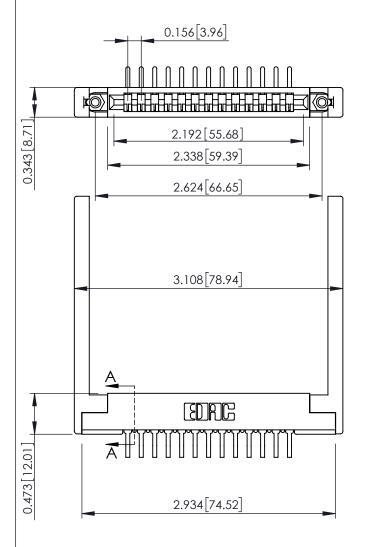

**Mounting Option** .344 (8.74) Offset Card Guides **Contact Detail** 

90 Degree Bend (Code 545 Contacts)

.156 [3.96] Contact Spacing x .200 [5.08] Row Spacing

**SECTION A-A** 

.095 [2.41] Point of Contact (FROM BTM OF SLOT) Card Slot Accepts .054 [1.37] to .070 [1.78] Thick P.C. Board

**See Accompanying Pages for:** 

- **Contact Bend Details**
- **Mounting Options**

307 / 357 Card Edge Connector Part Number: 357-013-458-168

| ACAD REFERENCE NO | . 307 ENG MASTER |
|-------------------|------------------|
| DRAWN: J.LEE      | DATE: AUG. 11/09 |
| CHECKED:          | DATE:            |
| SCALE: NTS        | SHEET 1 OF 3     |
| DRAWING NUMBER    | ISSUE            |
| 307 Assembly      | 1                |