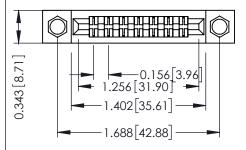

**Mounting Option** .156 (3.96) Dia. Mounting Holes **Contact Detail** 

Wire Wrap .046x.013(1.17x0.33) - Tail LG=.520(13.21) .156 [3.96] Contact Spacing x .200 [5.08] Row Spacing

1