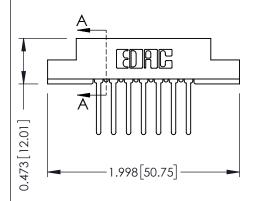

## SECTION A-A

.095 [2.41] Point of Contact (FROM BTM OF SLOT)

Card Slot Accepts .054 [1.37] to .070 [1.78] Thick P.C. Board

| 307 / 357 Card Edge Connector |
|-------------------------------|
| Part Number: 357-014-442-204  |