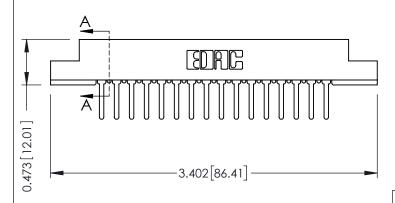

**See Accompanying Pages for:** 

**Contact Bend Details Mounting Options** 

SECTION A-A

.175 [4.45] Point of Contact (FROM BTM OF SLOT)

Card Slot Accepts .054 [1.37] to .070 [1.78] Thick P.C. Board