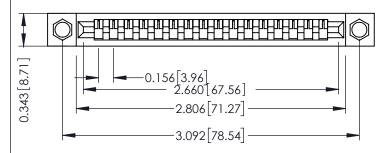

**Mounting Option** .156 (3.96) Dia. Mounting Holes **Contact Detail** 

PC Tail .046x.013(1.17x0.33) - Tail LG=.358(9.09) .156 [3.96] Contact Spacing x .200 [5.08] Row Spacing

**See Accompanying Pages for:** 

**Contact Bend Details Mounting Options** 

SECTION A-A

.175 [4.45] Point of Contact (FROM BTM OF SLOT)

Card Slot Accepts .054 [1.37] to .070 [1.78] Thick P.C. Board