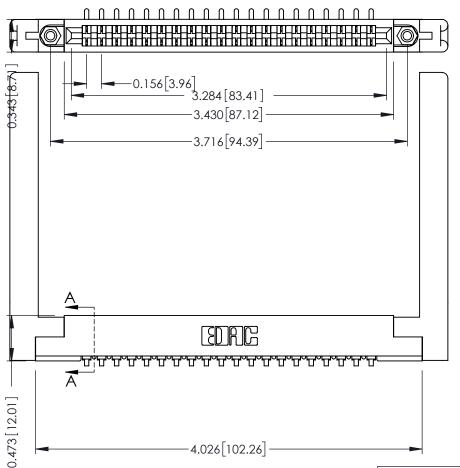

**Contact Detail** 

90 Degree Bend (Code 421 Contacts) .156 [3.96] Contact Spacing x .200 [5.08] Row Spacing

THIS IS A C.A.D. GENERATED DRAWING DO NOT MAKE MANUAL REVISIONS TO MASTER.

ISSUE NUMBER

ORIGINAL

**SECTION A-A** 

.175 [4.45] Point of Contact (FROM BTM OF SLOT) Card Slot Accepts .054 [1.37] to .070 [1.78] Thick P.C. Board

Part Number: 357-020-453-178 **See Accompanying Pages for:** 

- **Contact Bend Details**
- **Mounting Options**

**EDAC INC** TORONTO, ONTARIO CANADA YOUR CONNECTION TO QUALITY & SERVICE

307 / 357 Card Edge Connector

THESE DRAWINGS AND SPECIFICATIONS ARE THE PROPERTY OF EDAC INC.,AND SHALL NOT BE REPRODUCED, OR COPIED OR USED AS THE BASIS FOR THE MANUFACTURE OR SALE OF APPARATUS WITHOUT WRITTEN PERMISSION.