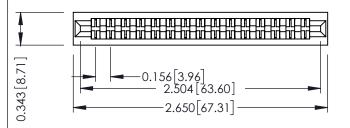

**Mounting Option** No Mounting Lugs **Contact Detail** 

PC Tail .046x.013(1.17x0.33) - Tail LG=.213(5.41) .156 [3.96] Contact Spacing x .200 [5.08] Row Spacing

| 307 / 357 Card Edge Connector |
|-------------------------------|
| Part Number: 357-030-420-201  |

|   | ACAD REFERENCE NO | . 307 ENG MASTER |
|---|-------------------|------------------|
|   | DRAWN: J.LEE      | DATE: AUG. 11/09 |
|   | CHECKED:          | DATE:            |
|   | SCALE: NTS        | SHEET 1 OF 3     |
| ) | DRAWING NUMBER    | ISSUE            |