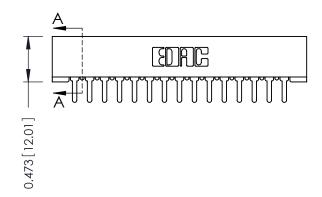

## **See Accompanying Pages for:**

- **Contact Bend Details**
- **Mounting Options**

SECTION A-A

.095 [2.41] Point of Contact (FROM BTM OF SLOT)

Card Slot Accepts .054 [1.37] to .070 [1.78] Thick P.C. Board