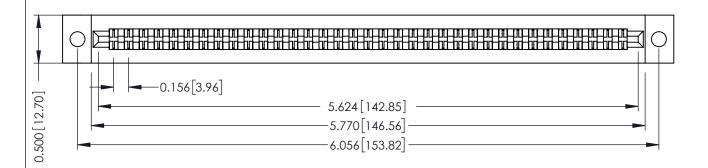

**Mounting Option** .128 (3.25) Dia. Mounting Holes **Contact Detail** 

Extender Board Bend (Code 420 Contacts) .156 [3.96] Contact Spacing x .200 [5.08] Row Spacing

THIS IS A C.A.D. GENERATED DRAWING DO NOT MAKE MANUAL REVISIONS TO MASTER.