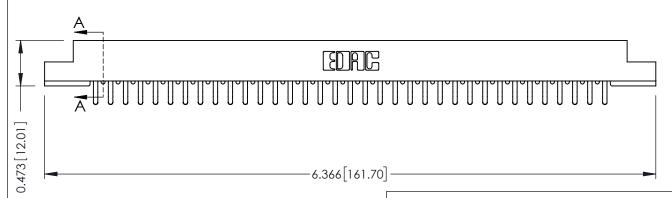

ORIGINAL

**SECTION A-A** 

**See Accompanying Pages for:** 

- **Contact Bend Details**
- **Mounting Options**

307 / 357 Card Edge Connector Part Number: 357-070-456-202

**EDAC INC** TORONTO, ONTARIO CANADA

THESE DRAWINGS AND SPECIFICATIONS ARE THE PROPERTY OF EDAC INC., AND SHALL NOT BE REPRODUCED, OR COPIED OR USED AS THE BASIS FOR THE MANUFACTURE OR SALE OF APPARATUS WITHOUT WRITTEN PERMISSION.