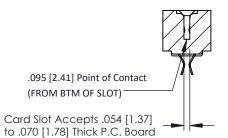

**Mounting Option** .128 (3.25) Dia. Mounting Holes **Contact Detail** 

Extender Board Bend (Code 420 Contacts) .156 [3.96] Contact Spacing x .200 [5.08] Row Spacing

THIS IS A C.A.D. GENERATED DRAWING DO NOT MAKE MANUAL REVISIONS TO MASTER.