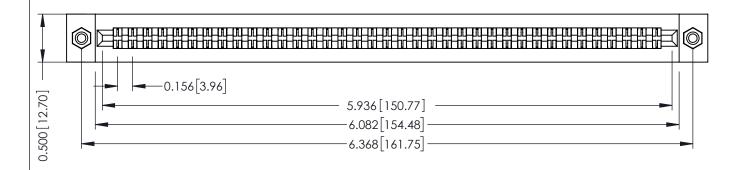

**Mounting Option** #4-40 Unified Threaded Inserts **Contact Detail** 

Extender Board Bend (Code 422 Contacts) .156 [3.96] Contact Spacing x .200 [5.08] Row Spacing

THIS IS A C.A.D. GENERATED DRAWING DO NOT MAKE MANUAL REVISIONS TO MASTER.

307 / 357 Card Edge Connector Part Number: 357-074-460-208

**EDAC INC** TORONTO, ONTARIO CANADA

THESE DRAWINGS AND SPECIFICATIONS ARE THE PROPERTY OF EDAC INC.,AND SHALL NOT BE REPRODUCED, OR COPIED OR USED AS THE BASIS FOR THE MANUFACTURE OR SALE OF APPARATUS WITHOUT WRITTEN PERMISSION.

| ACAD REFERENCE NO. | 307 ENG MASTER   |
|--------------------|------------------|
| DRAWN: J.LEE       | DATE: AUG. 11/09 |
| CHECKED:           | DATE:            |
| SCALE: NTS         | SHEET 1 OF 3     |
| DRAWING NUMBER     | ISSUE            |