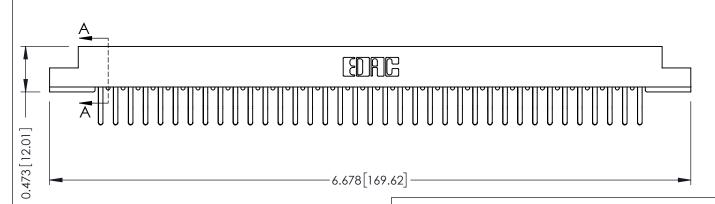

## **SECTION A-A**

.095 [2.41] Point of Contact (FROM BTM OF SLOT)

Card Slot Accepts .054 [1.37] to .070 [1.78] Thick P.C. Board

**See Accompanying Pages for:** 

- **Contact Bend Details**
- **Mounting Options**