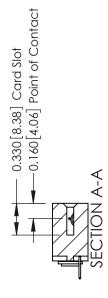

**Mounting Option** 

03-.116 (2.95) I.D. Floating Eyelets

**Contact Detail** 

520-P.C. Tail .030x.018(0.76x0.46) - Tail LG=.175(4.45) .156 [3.96] Contact Spacing x .200 [5.08] Row Spacing

THIS IS A C.A.D. GENERATED DRAWING DO NOT MAKE MANUAL REVISIONS TO MASTER.

ISSUE NUMBER

ORIGINAL

1

| 337 / 387 Series Card Edge Connector<br>Contact Bend Detail           |                                                                                                                                                                                                   | ACAD REFERENCE NO.            | 337 ENG MASTER |               |
|-----------------------------------------------------------------------|---------------------------------------------------------------------------------------------------------------------------------------------------------------------------------------------------|-------------------------------|----------------|---------------|
|                                                                       |                                                                                                                                                                                                   | DRAWN: J.LEE DATE: OCT. 06/09 |                | T. 06/09      |
|                                                                       |                                                                                                                                                                                                   | CHECKED:                      | DATE:          |               |
| EDAC INC TORONTO, ONTARIO CANADA YOUR CONNECTION TO QUALITY & SERVICE | THESE DRAWINGS AND SPECIFICATIONS ARE THE PROPERTY OF EDAC INC., AND SHALL NOT BE REPRODUCED, OR COPIED OR USED AS THE BASIS FOR THE MANUFACTURE OR SALE OF APPARATUS WITHOUT WRITTEN PERMISSION. | SCALE: NTS                    | SHEET          | 2 <b>OF</b> 3 |
|                                                                       |                                                                                                                                                                                                   | DRAWING NUMBER                |                | ISSUE         |
|                                                                       |                                                                                                                                                                                                   | 337 Assembly                  |                | 1             |