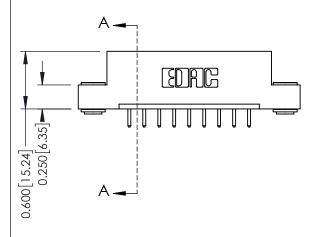

**Mounting Option** 

03-.116 (2.95) I.D. Floating Eyelets

**Contact Detail** 

520-P.C. Tail .030x.018(0.76x0.46) - Tail LG=.175(4.45) .156 [3.96] Contact Spacing x .200 [5.08] Row Spacing

THIS IS A C.A.D. GENERATED DRAWING DO NOT MAKE MANUAL REVISIONS TO MASTER.

ISSUE NUMBER

ORIGINAL

1

**See Accompanying Pages for:** 

- **Contact Bend Details**
- **Mounting Options**

| 337 / 387 Series Card Edge Connector |
|--------------------------------------|
| Part Number: 387-009-520-103         |