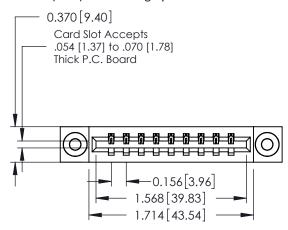

**Mounting Option** 

03-.116 (2.95) I.D. Floating Eyelets

**Contact Detail** 

520-P.C. Tail .030x.018(0.76x0.46) - Tail LG=.175(4.45) .156 [3.96] Contact Spacing x .200 [5.08] Row Spacing

THIS IS A C.A.D. GENERATED DRAWING DO NOT MAKE MANUAL REVISIONS TO MASTER.

ISSUE NUMBER

ORIGINAL

1

**See Accompanying Pages for:** 

- **Contact Bend Details**
- **Mounting Options**

| 337 / 387 Series Card Edge Connector |
|--------------------------------------|
| Part Number: 387-009-520-103         |