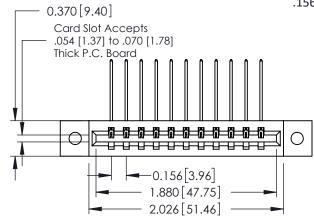

ISSUE NUMBER

ORIGINAL

1

**See Accompanying Pages for:** 

- **Contact Bend Details**
- **Mounting Options**

| 337 / 387 Series Card Edge Connector |
|--------------------------------------|
| Part Number: 387-011-559-102         |

**EDAC INC** TORONTO, ONTARIO CANADA

THESE DRAWINGS AND SPECIFICATIONS ARE THE PROPERTY OF EDAC INC.,AND SHALL NOT BE REPRODUCED, OR COPIED OR USED AS THE BASIS FOR THE MANUFACTURE OR SALE OF APPARATUS WITHOUT WRITTEN PERMISSION.

| ACAD REFERENCE NO. | EFERENCE NO. 337 ENG MASTER |  |  |
|--------------------|-----------------------------|--|--|
| DRAWN: J.LEE       | DATE: OCT. 06/09            |  |  |
| CHECKED:           | DATE:                       |  |  |
| SCALE: NTS         | SHEET 1 OF 3                |  |  |
| DRAWING NUMBER     | ISSUE                       |  |  |
| 337 Assembly       | 1                           |  |  |