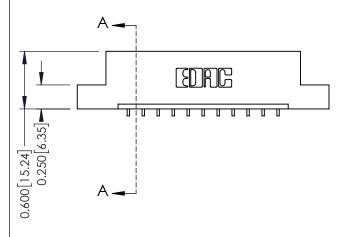

**Mounting Option** 

02-.128 (3.25) Dia. Mounting Holes

**Contact Detail** 

559-90 Degree Bend (Code 541 Contacts) .156 [3.96] Contact Spacing x .200 [5.08] Row Spacing THIS IS A C.A.D. GENERATED DRAWING DO NOT MAKE MANUAL REVISIONS TO MASTER.

**EDAC INC** TORONTO, ONTARIO CANADA

THESE DRAWINGS AND SPECIFICATIONS ARE THE PROPERTY OF EDAC INC.,AND SHALL NOT BE REPRODUCED, OR COPIED OR USED AS THE BASIS FOR THE MANUFACTURE OR SALE OF APPARATUS WITHOUT WRITTEN PERMISSION.

| ACAD REFERENCE NO. | EFERENCE NO. 337 ENG MASTER |  |  |
|--------------------|-----------------------------|--|--|
| DRAWN: J.LEE       | DATE: OCT. 06/09            |  |  |
| CHECKED:           | DATE:                       |  |  |
| SCALE: NTS         | SHEET 1 OF 3                |  |  |
| DRAWING NUMBER     | ISSUE                       |  |  |
| 337 Assembly       | 1                           |  |  |