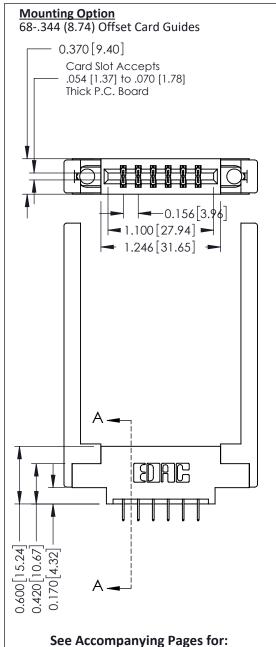

337 ENG MASTER

ACAD REFERENCE NO.

**Contact Bend Details** 

**Mounting Options** 

ISSUE NUMBER

ORIGINAL

1

| 337 / 387 Series Card Edge | 337 / 387 Series Card Edge Connector<br>Contact Bend Detail                                                                                                                                     |                | 337 ENG MASTER   |               |
|----------------------------|-------------------------------------------------------------------------------------------------------------------------------------------------------------------------------------------------|----------------|------------------|---------------|
|                            |                                                                                                                                                                                                 |                | DATE: OCT. 06/09 |               |
| Contact bend Detail        |                                                                                                                                                                                                 | CHECKED:       | DATE:            |               |
| TORONTO, ONTARIO CANADA    | THESE DRAWINGS AND SPECIFICATIONS ARE THE PROPERTY OF EDAC INC.,AND SHALL NOT BE REPRODUCED,OR COPIED OR USED AS THE BASIS FOR THE MANUFACTURE OR SALE OF APPARATUS WITHOUT WRITTEN PERMISSION. | SCALE: NTS     | SHEET            | 2 <b>OF</b> 3 |
|                            |                                                                                                                                                                                                 | DRAWING NUMBER |                  | ISSUE         |
|                            |                                                                                                                                                                                                 | 337 Assembly   |                  | 1             |