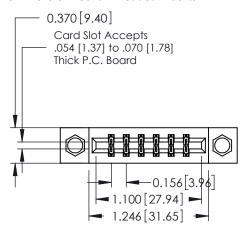

## **Contact Detail**

541-Wire Wrap .025 Sq.(0.64 Sq.) - Tail LG=.750(19.05) .156 [3.96] Contact Spacing x .200 [5.08] Row Spacing

THIS IS A C.A.D. GENERATED DRAWING DO NOT MAKE MANUAL REVISIONS TO MASTER.

Card Slot

CHECKED:

NTS

337 Assembly

DRAWING NUMBER

SCALE:

DATE:

SHEET