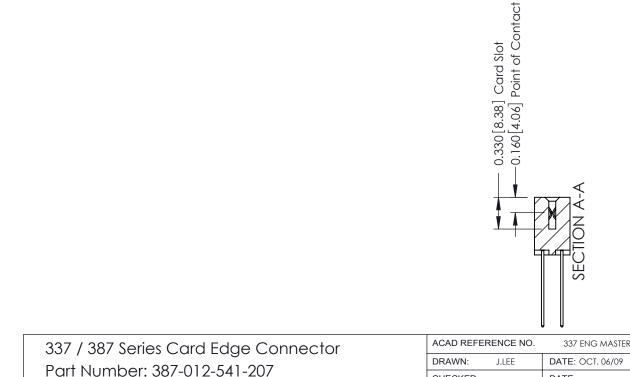

Card Slot

CHECKED:

NTS

337 Assembly

DRAWING NUMBER

SCALE:

DATE:

SHEET

1

| 337 / 387 Series Card Edge Connector<br>Contact Bend Detail           |                                                                                                                                                                                                  | ACAD REFERENCE NO. 337 E |                  | G MASTER      |
|-----------------------------------------------------------------------|--------------------------------------------------------------------------------------------------------------------------------------------------------------------------------------------------|--------------------------|------------------|---------------|
|                                                                       |                                                                                                                                                                                                  | DRAWN: J.LEE             | DATE: OCT. 06/09 |               |
|                                                                       |                                                                                                                                                                                                  | CHECKED:                 | CKED: DATE:      |               |
| EDAC INC TORONTO, ONTARIO CANADA YOUR CONNECTION TO QUALITY & SERVICE | THESE DRAWINGS AND SPECIFICATIONS ARE THE PROPERTY OF EDAC INC.,AND SHALL NOT BE REPRODUCED, OR COPIED OR USED AS THE BASIS FOR THE MANUFACTURE OR SALE OF APPARATUS WITHOUT WRITTEN PERMISSION. | SCALE: NTS               | SHEET            | 2 <b>OF</b> 3 |
|                                                                       |                                                                                                                                                                                                  | DRAWING NUMBER           |                  | ISSUE         |
|                                                                       |                                                                                                                                                                                                  | 337 Assembly             |                  | 1             |