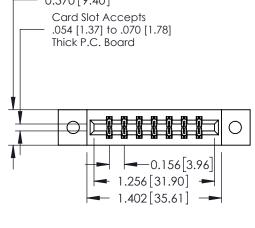

ISSUE NUMBER

ORIGINAL

1

**See Accompanying Pages for:** 

- **Contact Bend Details**
- **Mounting Options**

| 337 / 387 Series Card Edge Connector |
|--------------------------------------|
| Part Number: 387-014-523-202         |

| ACAD REFERENCE NO. | 337 ENG MASTER   |  |  |
|--------------------|------------------|--|--|
| DRAWN: J.LEE       | DATE: OCT. 06/09 |  |  |
| CHECKED:           | DATE:            |  |  |
| SCALE: NTS         | SHEET 1 OF 3     |  |  |
| DRAWING NUMBER     | ISSUE            |  |  |
| 337 Assembly       | 1 1              |  |  |