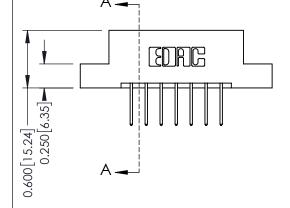

**Mounting Option** 

02-.128 (3.25) Dia. Mounting Holes

**Contact Detail** 

523-P.C. Tail .025 Sq.(0.64 Sq.) - Tail LG=.390(9.91) .156 [3.96] Contact Spacing x .200 [5.08] Row Spacing

THIS IS A C.A.D. GENERATED DRAWING DO NOT MAKE MANUAL REVISIONS TO MASTER.

ISSUE NUMBER

ORIGINAL

1

| 337 / 387 Series Card Edge (                                          | ACAD REFERENCE NO.                                                                                                                                                                                | 337 ENG MASTER |          |               |
|-----------------------------------------------------------------------|---------------------------------------------------------------------------------------------------------------------------------------------------------------------------------------------------|----------------|----------|---------------|
| Contact Bend Detail                                                   | 3311133131                                                                                                                                                                                        | DRAWN: J.LEE   | DATE: OC | T. 06/09      |
| Confact bend Defail                                                   |                                                                                                                                                                                                   | CHECKED:       | DATE:    |               |
| EDAC INC TORONTO, ONTARIO CANADA YOUR CONNECTION TO QUALITY & SERVICE | THESE DRAWINGS AND SPECIFICATIONS ARE THE PROPERTY OF EDAC INC., AND SHALL NOT BE REPRODUCED, OR COPIED OR USED AS THE BASIS FOR THE MANUFACTURE OR SALE OF APPARATUS WITHOUT WRITTEN PERMISSION. | SCALE: NTS     | SHEET    | 2 <b>OF</b> 3 |
|                                                                       |                                                                                                                                                                                                   | DRAWING NUMBER |          | ISSUE         |
|                                                                       |                                                                                                                                                                                                   | 337 Assembly   |          | 1             |