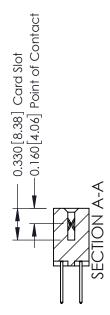

**Mounting Option** 

02-.128 (3.25) Dia. Mounting Holes

**Contact Detail** 

523-P.C. Tail .025 Sq.(0.64 Sq.) - Tail LG=.390(9.91) .156 [3.96] Contact Spacing x .200 [5.08] Row Spacing

THIS IS A C.A.D. GENERATED DRAWING DO NOT MAKE MANUAL REVISIONS TO MASTER.

ISSUE NUMBER

ORIGINAL

1

| 337 / 387 Series Card Edge (                                          | ACAD REFERENCE NO.                                                                                                                                                                                | 337 ENG MASTER |          |               |
|-----------------------------------------------------------------------|---------------------------------------------------------------------------------------------------------------------------------------------------------------------------------------------------|----------------|----------|---------------|
| Contact Bend Detail                                                   | 3311133131                                                                                                                                                                                        | DRAWN: J.LEE   | DATE: OC | T. 06/09      |
| Confact bend Defail                                                   |                                                                                                                                                                                                   | CHECKED:       | DATE:    |               |
| EDAC INC TORONTO, ONTARIO CANADA YOUR CONNECTION TO QUALITY & SERVICE | THESE DRAWINGS AND SPECIFICATIONS ARE THE PROPERTY OF EDAC INC., AND SHALL NOT BE REPRODUCED, OR COPIED OR USED AS THE BASIS FOR THE MANUFACTURE OR SALE OF APPARATUS WITHOUT WRITTEN PERMISSION. | SCALE: NTS     | SHEET    | 2 <b>OF</b> 3 |
|                                                                       |                                                                                                                                                                                                   | DRAWING NUMBER |          | ISSUE         |
|                                                                       |                                                                                                                                                                                                   | 337 Assembly   |          | 1             |