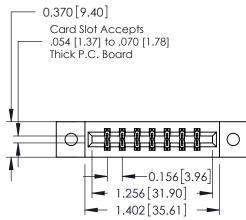

ISSUE NUMBER

ORIGINAL

1

**See Accompanying Pages for:** 

- **Contact Bend Details**
- **Mounting Options**

| 337 / 387 Series Card Edge Connector |
|--------------------------------------|
| Part Number: 387-014-523-202         |

| ACAD REFERENCE NO. | 337 ENG MASTER   |  |  |
|--------------------|------------------|--|--|
| DRAWN: J.LEE       | DATE: OCT. 06/09 |  |  |
| CHECKED:           | DATE:            |  |  |
| SCALE: NTS         | SHEET 1 OF 3     |  |  |
| DRAWING NUMBER     | ISSUE            |  |  |
| 337 Assembly       | 1 1              |  |  |