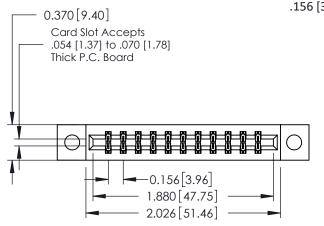

## **Mounting Option**

04-.156 (3.96) Dia. Mounting Holes

**Contact Detail** 

520-P.C. Tail .030x.018(0.76x0.46) - Tail LG=.175(4.45) .156 [3.96] Contact Spacing x .200 [5.08] Row Spacing

THIS IS A C.A.D. GENERATED DRAWING DO NOT MAKE MANUAL REVISIONS TO MASTER.

ISSUE NUMBER

ORIGINAL

1

**See Accompanying Pages for:** 

- **Contact Bend Details**
- **Mounting Options**

| 337 / 387 Series Card Edge Connector |
|--------------------------------------|
| Part Number: 387-022-520-204         |

**EDAC INC** TORONTO, ONTARIO CANADA

THESE DRAWINGS AND SPECIFICATIONS ARE THE PROPERTY OF EDAC INC.,AND SHALL NOT BE REPRODUCED, OR COPIED OR USED AS THE BASIS FOR THE MANUFACTURE OR SALE OF APPARATUS WITHOUT WRITTEN PERMISSION.

| ACAD REFERENCE NO. 337 ENG MASTE |                  |
|----------------------------------|------------------|
| DRAWN: J.LEE                     | DATE: OCT. 06/09 |
| CHECKED:                         | DATE:            |
| SCALE: NTS                       | SHEET 1 OF 3     |
| DRAWING NUMBER                   | ISSUE            |