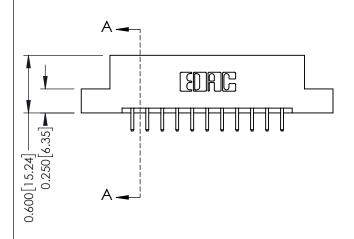

## **Mounting Option**

04-.156 (3.96) Dia. Mounting Holes

**Contact Detail** 

520-P.C. Tail .030x.018(0.76x0.46) - Tail LG=.175(4.45) .156 [3.96] Contact Spacing x .200 [5.08] Row Spacing

THIS IS A C.A.D. GENERATED DRAWING DO NOT MAKE MANUAL REVISIONS TO MASTER.

ISSUE NUMBER

ORIGINAL

1

**See Accompanying Pages for:** 

- **Contact Bend Details**
- **Mounting Options**

| 337 / 387 Series Card Edge Connector |
|--------------------------------------|
| Part Number: 387-022-520-204         |

**EDAC INC** TORONTO, ONTARIO CANADA

THESE DRAWINGS AND SPECIFICATIONS ARE THE PROPERTY OF EDAC INC.,AND SHALL NOT BE REPRODUCED, OR COPIED OR USED AS THE BASIS FOR THE MANUFACTURE OR SALE OF APPARATUS WITHOUT WRITTEN PERMISSION.

| ACAD REFERENCE NO. 337 ENG MASTE |                  |
|----------------------------------|------------------|
| DRAWN: J.LEE                     | DATE: OCT. 06/09 |
| CHECKED:                         | DATE:            |
| SCALE: NTS                       | SHEET 1 OF 3     |
| DRAWING NUMBER                   | ISSUE            |