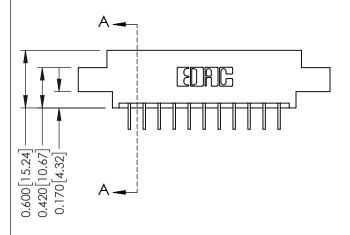

**Mounting Option** 

02-.128 (3.25) Dia. Mounting Holes

**Contact Detail** 

559-90 Degree Bend (Code 541 Contacts) .156 [3.96] Contact Spacing x .200 [5.08] Row Spacing THIS IS A C.A.D. GENERATED DRAWING DO NOT MAKE MANUAL REVISIONS TO MASTER.