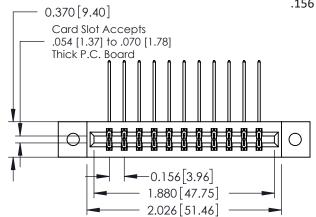

ISSUE NUMBER

ORIGINAL

1

**See Accompanying Pages for:** 

- **Contact Bend Details**
- **Mounting Options**

| 337 / 387 Series Card Edge Connector |
|--------------------------------------|
| Part Number: 387-022-559-802         |