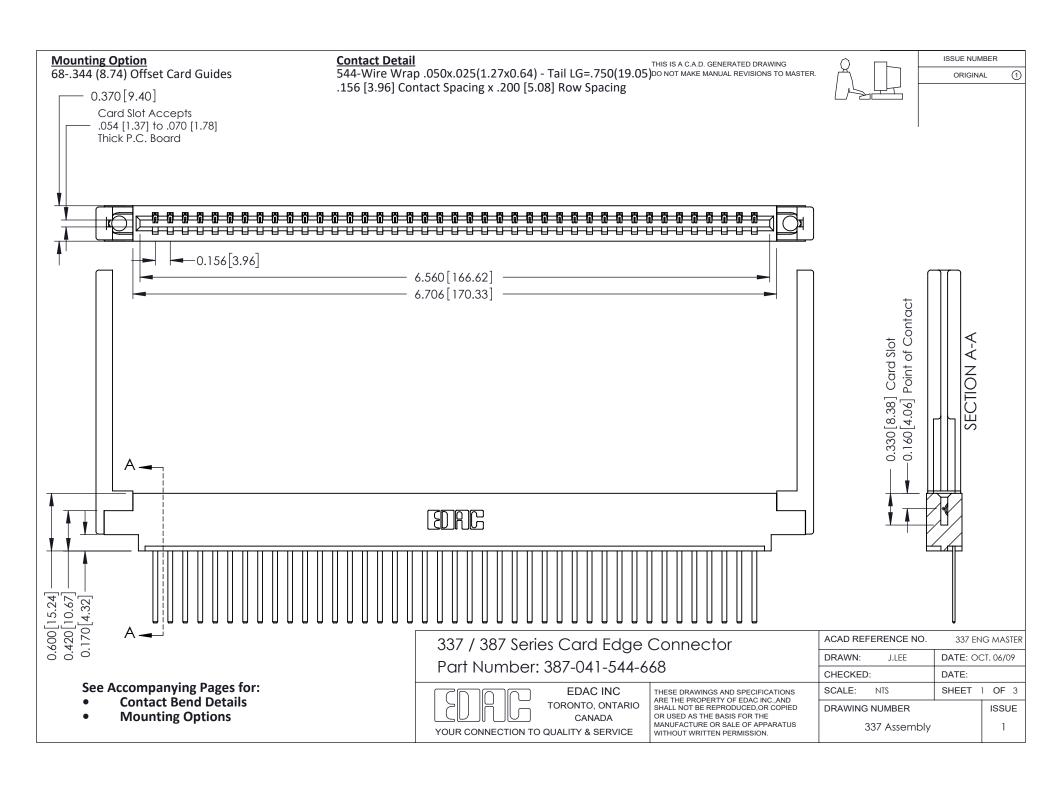

ISSUE NUMBER

ORIGINAL

1



| 337 / 387 Series Card Edge Connector<br>Contact Bend Detail           |                                                                                                                                                                                                  | ACAD REFERENCE NO. 337 E |                  | G MASTER      |
|-----------------------------------------------------------------------|--------------------------------------------------------------------------------------------------------------------------------------------------------------------------------------------------|--------------------------|------------------|---------------|
|                                                                       |