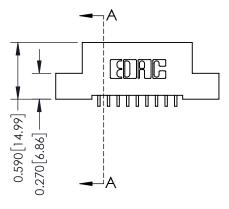

## **Mounting Option**

04-.156 (3.96) Dia. Mounting Holes





## **See Accompanying Pages for:**

- Contact Bend Details
- Mounting Options

## **Contact Detail**

559-90 Degree Bend (Code 541 Contacts) .100 [2.54] Contact Spacing x .200 [5.08] Row Spacing THIS IS A C.A.D. GENERATED DRAWING



ISSUE NUMBER

ORIGINAL

| SECTION A-A |
|-------------|

| 342 / 392 Card Edge Connector<br>Part Number: 392-009-559-104 |                                                                                                                                                                                                 | ACAD REFERENCE NO. 342 ENG MASTER |         |           |  |
|---------------------------------------------------------------|--------------------------------------------------------------------------------------------------------------------------