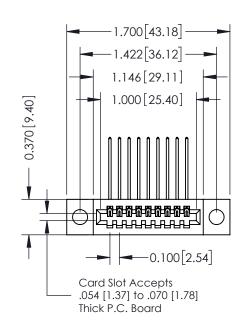

## **Contact Detail**

559-90 Degree Bend (Code 541 Contacts) .100 [2.54] Contact Spacing x .200 [5.08] Row Spacing THIS IS A C.A.D. GENERATED DRAWING

ISSUE NUMBER

ORIGINAL

| SECTION A-A |
|-------------|

| 342 / 392 Card Edge Connector<br>Part Number: 392-009-559-104 |                                                                                                                                                                                                 | ACAD REFERENCE NO. 342 ENG MASTER |         |           |  |
|---------------------------------------------------------------|-------------------------------------------------------------------------------------------------------------------------------------------------------------------------------------------------|-----------------------------------|---------|-----------|--|
|                                                               |                                                                                                                                                                                                 | DRAWN: J.LEE                      | DATE: O | CT. 06/09 |  |
|                                                               |                                                                                                                                                                                                 | CHECKED:                          | DATE:   |           |  |
| TORONTO, ONTARIO                                              | THESE DRAWINGS AND SPECIFICATIONS ARE THE PROPERTY OF EDAC INC.,AND SHALL NOT BE REPRODUCED,OR COPIED OR USED AS THE BASIS FOR THE MANUFACTURE OR SALE OF APPARATUS WITHOUT WRITTEN PERMISSION. | SCALE: NTS                        | SHEET   | 1 OF 3    |  |
|                                                               |                                                                                                                                                                                                 | DRAWING NUMBER                    |         | ISSUE     |  |
|                                                               |                                                                                                                                                                                                 | 342 Assembly                      |         | 1         |  |