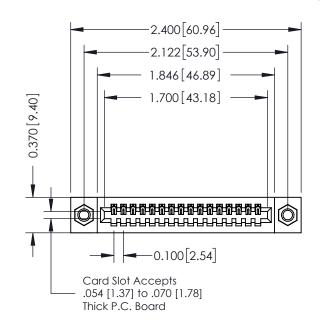

# 342 / 392 Card Edge Connector Part Number: 392-016-524-107

YOUR CONNECTION TO QUALITY & SERVICE

J.LEE DATE: OCT. 06/09 SHEET 1 OF 3 342 Assembly

# **See Accompanying Pages for:**

- **Contact Bend Details**
- **Mounting Options**

THIS IS A C.A.D. GENERATED DRAWING DO NOT MAKE MANUAL REVISIONS TO MASTER. ISSUE NUMBER

ORIGINAL

1

| 342 / 392 Series Card Edge Connector<br>Contact Bend Detail |                                                                                                                                                                                                  | ACAD REFERENCE NO. 342 ENG MASTER |             |                  |        |
|-------------------------------------------------------------|--------------------------------------------------------------------------------------------------------------------------------------------------------------------------------------------------|-----------------------------------|-------------|------------------|--------|
|                                                             |                                                                                                                                                                                                  | DRAWN:                            | J.LEE       | DATE: OCT. 06/09 |        |
|                                                             |                                                                                                                                                                                                  | CHECKED:                          |             | DATE:            |        |
| TORONTO, ONTARIO                                            | THESE DRAWINGS AND SPECIFICATIONS ARE THE PROPERTY OF EDAC INC. AND SHALL NOT BE REPRODUCED, OR COPIED OR USED AS THE BASIS FOR THE MANUFACTURE OR SALE OF APPARATUS WITHOUT WRITTEN PERMISSION. | SCALE:                            | NTS         | SHEET :          | 2 OF 3 |
|                                                             |                                                                                                                                                                                                  | DRAWING                           | NUMBER      |                  | ISSUE  |
| YOUR CONNECTION TO QUALITY & SERVICE                        |                                                                                                                                                                                                  | 3                                 | 42 Assembly |                  | 1      |