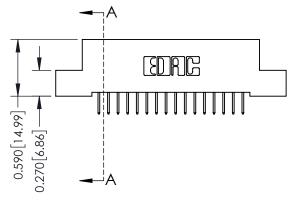

# 0.410[10.41] SECTION A-A

342 ENG MASTER

# 342 / 392 Card Edge Connector Part Number: 392-016-524-107

YOUR CONNECTION TO QUALITY & SERVICE

J.LEE DATE: OCT. 06/09 SHEET 1 OF 3 342 Assembly