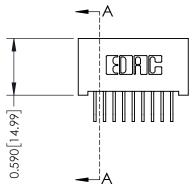

## 0.240 [6.10] Point of Contact 0.410[10.41] **SECTION A-A**

**See Accompanying Pages for:** 

- **Contact Bend Details**
- **Mounting Options**

| 342 / 392 Card Edge Connector |
|-------------------------------|
| Part Number: 392-018-558-201  |