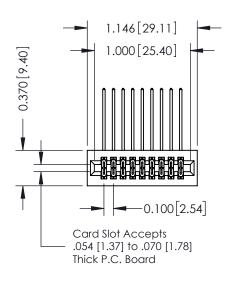

**Mounting Option** 01-No Mounting Lugs **Contact Detail** 

558-90 Degree Bend (Code 541 Contacts) .100 [2.54] Contact Spacing x .200 [5.08] Row Spacing

1

## 0.240 [6.10] Point of Contact 0.410[10.41] **SECTION A-A**

**See Accompanying Pages for:** 

- **Contact Bend Details**
- **Mounting Options**

| 342 / 392 Card Edge Connector |
|-------------------------------|
| Part Number: 392-018-558-201  |