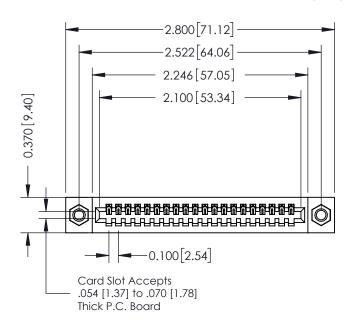

0.410[10.41]

## **See Accompanying Pages for:**

- **Contact Bend Details**
- **Mounting Options**

| NOND HEI ENERGE NO. 342 ENG MASIEK |                |  |  |  |
|------------------------------------|----------------|--|--|--|
| EE DATE: O                         | CT. 06/09      |  |  |  |
| DATE:                              |                |  |  |  |
| SHEET                              | 1 OF 3         |  |  |  |
| BER                                | ISSUE          |  |  |  |
| sembly                             | 1              |  |  |  |
|                                    | DATE:<br>SHEET |  |  |  |