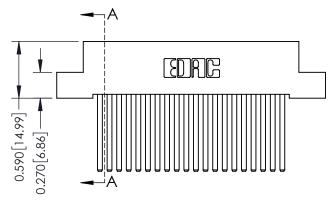

## **Contact Detail**

CUITACL DETAIL

THIS IS A C.A.D. GENERATED DRAWING

544-Wire Wrap .050x.025(1.27x0.64) - Tail LG=.760(19.30)

DO NOT MAKE MANUAL REVISIONS TO MASTER. .100 [2.54] Contact Spacing x .200 [5.08] Row Spacing