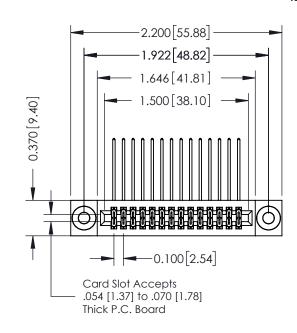

## 0.240 [6.10] Point of Contact 0.410[10.41] **SECTION A-A**

**See Accompanying Pages for:** 

- **Contact Bend Details**
- **Mounting Options**

| 342 / 392 Card Edge Connector |
|-------------------------------|
| Part Number: 392-028-558-203  |