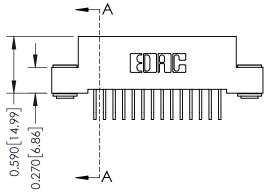

## 0.240 [6.10] Point of Contact 0.410[10.41] **SECTION A-A**

**See Accompanying Pages for:** 

- **Contact Bend Details**
- **Mounting Options**

| 342 / 392 Card Edge Connector |
|-------------------------------|
| Part Number: 392-028-558-203  |