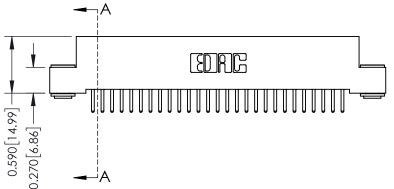

- **Contact Bend Details**
- **Mounting Options**

342 / 392 Card Edge Connector Part Number: 392-054-520-203

YOUR CONNECTION TO QUALITY & SERVICE

342 ENG MASTER J.LEE DATE: OCT. 06/09 SHEET 1 OF 3

342 Assembly

THIS IS A C.A.D. GENERATED DRAWING DO NOT MAKE MANUAL REVISIONS TO MASTER. ISSUE NUMBER

ORIGINAL

1

| 342 / 392 Series Card Edge Connector<br>Contact Bend Detail |                                                                                                                                                                                                  | ACAD REFERENCE NO. 342 ENG MASTER |             |                  |        |
|-------------------------------------------------------------|--------------------------------------------------------------------------------------------------------------------------------------------------------------------------------------------------|-----------------------------------|-------------|------------------|--------|
|                                                             |                                                                                                                                                                                                  | DRAWN:                            | J.LEE       | DATE: OCT. 06/09 |        |
|                                                             |                                                                                                                                                                                                  | CHECKED:                          |             | DATE:            |        |
| TORONTO, ONTARIO                                            | THESE DRAWINGS AND SPECIFICATIONS ARE THE PROPERTY OF EDAC INC. AND SHALL NOT BE REPRODUCED, OR COPIED OR USED AS THE BASIS FOR THE MANUFACTURE OR SALE OF APPARATUS WITHOUT WRITTEN PERMISSION. | SCALE:                            | NTS         | SHEET :          | 2 OF 3 |
|                                                             |                                                                                                                                                                                                  | DRAWING                           | NUMBER      |                  | ISSUE  |
| YOUR CONNECTION TO QUALITY & SERVICE                        |                                                                                                                                                                                                  | 3                                 | 42 Assembly |                  | 1      |