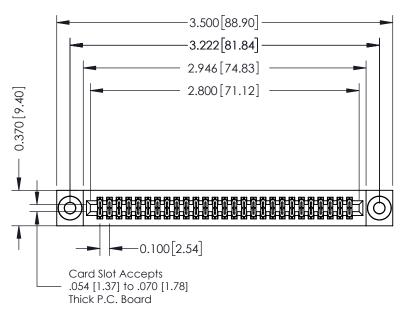

**Mounting Option** 03-.116 (2.95) I.D. Floating Eyelets **Contact Detail** 

520-P.C. Tail .030x.018(0.76x0.46) - Tail LG=.185(4.70) .100 [2.54] Contact Spacing x .200 [5.08] Row Spacing

**See Accompanying Pages for:** 

- **Contact Bend Details**
- **Mounting Options**

342 / 392 Card Edge Connector Part Number: 392-054-520-203

YOUR CONNECTION TO QUALITY & SERVICE

342 ENG MASTER J.LEE DATE: OCT. 06/09 SHEET 1 OF 3

342 Assembly

THIS IS A C.A.D. GENERATED DRAWING DO NOT MAKE MANUAL REVISIONS TO MASTER. ISSUE NUMBER

ORIGINAL

1

| 342 / 392 Series Card Edge Connector<br>Contact Bend Detail |                                                                                                                                                                                                  | ACAD REFERENCE NO. 342 ENG MASTER |             |                  |        |
|-------------------------------------------------------------|--------------------------------------------------------------------------------------------------------------------------------------------------------------------------------------------------|-----------------------------------|-------------|------------------|--------|
|                                                             |                                                                                                                                                                                                  | DRAWN:                            | J.LEE       | DATE: OCT. 06/09 |        |
|                                                             |                                                                                                                                                                                                  | CHECKED:                          |             | DATE:            |        |
| TORONTO, ONTARIO                                            | THESE DRAWINGS AND SPECIFICATIONS ARE THE PROPERTY OF EDAC INC. AND SHALL NOT BE REPRODUCED, OR COPIED OR USED AS THE BASIS FOR THE MANUFACTURE OR SALE OF APPARATUS WITHOUT WRITTEN PERMISSION. | SCALE:                            | NTS         | SHEET :          | 2 OF 3 |
|                                                             |                                                                                                                                                                                                  | DRAWING                           | NUMBER      |                  | ISSUE  |
| YOUR CONNECTION TO QUALITY & SERVICE                        |                                                                                                                                                                                                  | 3                                 | 42 Assembly |                  | 1      |