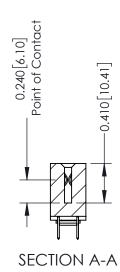

**Mounting Option** 03-.116 (2.95) I.D. Floating Eyelets **Contact Detail** 

520-P.C. Tail .030x.018(0.76x0.46) - Tail LG=.185(4.70) .100 [2.54] Contact Spacing x .200 [5.08] Row Spacing

**See Accompanying Pages for:** 

- **Contact Bend Details**
- **Mounting Options**

342 / 392 Card Edge Connector Part Number: 392-054-520-203

YOUR CONNECTION TO QUALITY & SERVICE

342 ENG MASTER J.LEE DATE: OCT. 06/09 SHEET 1 OF 3

342 Assembly