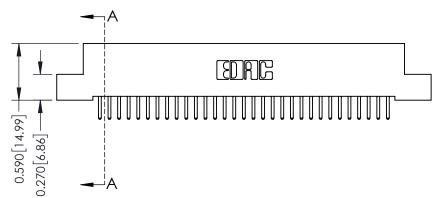

342 ENG MASTER J.LEE DATE: OCT. 06/09 NTS SHEET 1 OF 3

342 Assembly

THIS IS A C.A.D. GENERATED DRAWING DO NOT MAKE MANUAL REVISIONS TO MASTER. ISSUE NUMBER

ORIGINAL

1

| 342 / 392 Series Card Edge Connector<br>Contact Bend Detail |                                                                                                                                     | ACAD REFERENCE NO. 342 ENG MASTER |             |          |          |
|-------------------------------------------------------------|-------------------------------------------------------------------------------------------------------------------------------------|-----------------------------------|-------------|----------|----------|
|                                                             |                                                                                                                                     | DRAWN:                            | J.LEE       | DATE: OC | T. 06/09 |
|                                                             |                                                                                                                                     | CHECKED:                          |             | DATE:    |          |
| EDAC INC                                                    | ARE THE PROPERTY OF EDAC INC.,AND — SHALL NOT BE REPRODUCED,OR COPIED OR USED AS THE BASIS FOR THE MANUFACTURE OR SALE OF APPARATUS | SCALE:                            | NTS         | SHEET :  | 2 OF 3   |
| TORONTO, ONTARIO                                            |                                                                                                                                     | DRAWING                           | NUMBER      |          | ISSUE    |
| YOUR CONNECTION TO QUALITY & SERVICE                        |                                                                                                                                     | 3                                 | 42 Assembly |          | 1        |