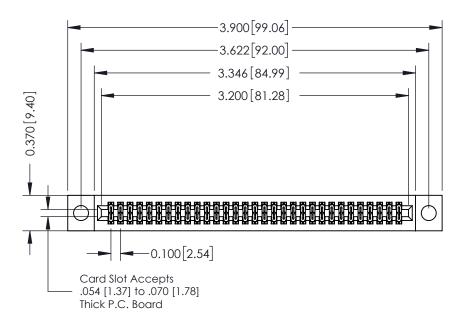

## **See Accompanying Pages for:**

- **Contact Bend Details**
- **Mounting Options**

| 342 / 392 Card Edge Connector |
|-------------------------------|
| Part Number: 392-062-520-204  |

YOUR CONNECTION TO QUALITY & SERVICE

342 ENG MASTER J.LEE DATE: OCT. 06/09 NTS SHEET 1 OF 3

342 Assembly

THIS IS A C.A.D. GENERATED DRAWING DO NOT MAKE MANUAL REVISIONS TO MASTER. ISSUE NUMBER

ORIGINAL

1

| 342 / 392 Series Card Edge Connector<br>Contact Bend Detail |                                                                                                                                     | ACAD REFERENCE NO. 342 ENG MASTER |             |          |          |
|-------------------------------------------------------------|-------------------------------------------------------------------------------------------------------------------------------------|-----------------------------------|-------------|----------|----------|
|                                                             |                                                                                                                                     | DRAWN:                            | J.LEE       | DATE: OC | T. 06/09 |
|                                                             |                                                                                                                                     | CHECKED:                          |             | DATE:    |          |
| EDAC INC                                                    | ARE THE PROPERTY OF EDAC INC.,AND — SHALL NOT BE REPRODUCED,OR COPIED OR USED AS THE BASIS FOR THE MANUFACTURE OR SALE OF APPARATUS | SCALE:                            | NTS         | SHEET :  | 2 OF 3   |
| TORONTO, ONTARIO                                            |                                                                                                                                     | DRAWING                           | NUMBER      |          | ISSUE    |
| YOUR CONNECTION TO QUALITY & SERVICE                        |                                                                                                                                     | 3                                 | 42 Assembly |          | 1        |