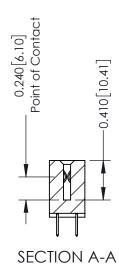

**Mounting Option** 

04-.156 (3.96) Dia. Mounting Holes

**Contact Detail** 

520-P.C. Tail .030x.018(0.76x0.46) - Tail LG=.185(4.70) .100 [2.54] Contact Spacing x .200 [5.08] Row Spacing