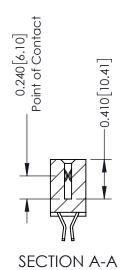

**Mounting Option** 

04-.156 (3.96) Dia. Mounting Holes

**Contact Detail** 

555-Extender Board Bend (Code 500 Contacts) .100 [2.54] Contact Spacing x .200 [5.08] Row Spacing

**See Accompanying Pages for:** 

342 Assembly

THIS IS A C.A.D. GENERATED DRAWING DO NOT MAKE MANUAL REVISIONS TO MASTER. ISSUE NUMBER

ORIGINAL

1

| 342 / 392 Series Card Edge Connector<br>Contact Bend Detail |                                                                                                                                   | ACAD REFERENCE NO. 342 ENG MASTER |             |                  |        |
|-------------------------------------------------------------|-----------------------------------------------------------------------------------------------------------------------------------|-----------------------------------|-------------|------------------|--------|
|                                                             |                                                                                                                                   | DRAWN:                            | J.LEE       | DATE: OCT. 06/09 |        |
|                                                             |                                                                                                                                   | CHECKED:                          |             | DATE:            |        |
| EDAC INC                                                    | ARE THE PROPERTY OF EDAC INC.,AND SHALL NOT BE REPRODUCED,OR COPIED OR USED AS THE BASIS FOR THE MANUFACTURE OR SALE OF APPARATUS | SCALE:                            | NTS         | SHEET :          | 2 OF 3 |
| TORONTO, ONTARIO                                            |                                                                                                                                   | DRAWING                           | NUMBER      |                  | ISSUE  |
| YOUR CONNECTION TO QUALITY & SERVICE                        |                                                                                                                                   | 3                                 | 42 Assembly |                  | 1      |