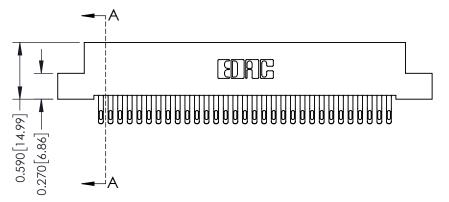

342 Assembly

THIS IS A C.A.D. GENERATED DRAWING DO NOT MAKE MANUAL REVISIONS TO MASTER. ISSUE NUMBER

ORIGINAL

1

| 342 / 392 Series Card Edge Connector<br>Contact Bend Detail |                                                                                                                                   | ACAD REFERENCE NO. 342 ENG MASTER |             |                  |        |
|-------------------------------------------------------------|-----------------------------------------------------------------------------------------------------------------------------------|-----------------------------------|-------------|------------------|--------|
|                                                             |                                                                                                                                   | DRAWN:                            | J.LEE       | DATE: OCT. 06/09 |        |
|                                                             |                                                                                                                                   | CHECKED:                          |             | DATE:            |        |
| EDAC INC                                                    | ARE THE PROPERTY OF EDAC INC.,AND SHALL NOT BE REPRODUCED,OR COPIED OR USED AS THE BASIS FOR THE MANUFACTURE OR SALE OF APPARATUS | SCALE:                            | NTS         | SHEET :          | 2 OF 3 |
| TORONTO, ONTARIO                                            |                                                                                                                                   | DRAWING                           | NUMBER      |                  | ISSUE  |
| YOUR CONNECTION TO QUALITY & SERVICE                        |                                                                                                                                   | 3                                 | 42 Assembly |                  | 1      |