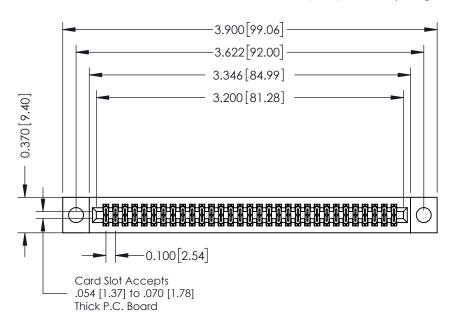

**Mounting Option** 

04-.156 (3.96) Dia. Mounting Holes

**Contact Detail** 

555-Extender Board Bend (Code 500 Contacts) .100 [2.54] Contact Spacing x .200 [5.08] Row Spacing

**See Accompanying Pages for:** 

- **Contact Bend Details**
- **Mounting Options**

342 / 392 Card Edge Connector Part Number: 392-062-555-204

YOUR CONNECTION TO QUALITY & SERVICE

| ACAD REFERENCE NO. 342 ENG MASTER |                  |  |  |  |
|-----------------------------------|------------------|--|--|--|
| DRAWN: J.LEE                      | DATE: OCT. 06/09 |  |  |  |
| CHECKED:                          | DATE:            |  |  |  |
| SCALE: NTS                        | SHEET 1 OF 3     |  |  |  |
| DRAWING NUMBER                    | ISSUE            |  |  |  |

342 Assembly

THIS IS A C.A.D. GENERATED DRAWING DO NOT MAKE MANUAL REVISIONS TO MASTER. ISSUE NUMBER

ORIGINAL

1

| 342 / 392 Series Card Edge Connector<br>Contact Bend Detail |                                                                                                                                   | ACAD REFERENCE NO. 342 ENG MASTER |             |                  |        |
|-------------------------------------------------------------|-----------------------------------------------------------------------------------------------------------------------------------|-----------------------------------|-------------|------------------|--------|
|                                                             |                                                                                                                                   | DRAWN:                            | J.LEE       | DATE: OCT. 06/09 |        |
|                                                             |                                                                                                                                   | CHECKED:                          |             | DATE:            |        |
| EDAC INC                                                    | ARE THE PROPERTY OF EDAC INC.,AND SHALL NOT BE REPRODUCED,OR COPIED OR USED AS THE BASIS FOR THE MANUFACTURE OR SALE OF APPARATUS | SCALE:                            | NTS         | SHEET :          | 2 OF 3 |
| TORONTO, ONTARIO                                            |                                                                                                                                   | DRAWING                           | NUMBER      |                  | ISSUE  |
| YOUR CONNECTION TO QUALITY & SERVICE                        |                                                                                                                                   | 3                                 | 42 Assembly |                  | 1      |