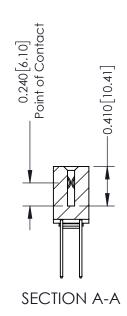

**Mounting Option** 03-.116 (2.95) I.D. Floating Eyelets

**Contact Detail** 

540-Wire Wrap .025 Sq.(0.64 Sq.) - Tail LG=.570(14.48) .100 [2.54] Contact Spacing x .200 [5.08] Row Spacing

## **See Accompanying Pages for:**

- **Contact Bend Details**
- **Mounting Options**

342 / 392 Card Edge Connector Part Number: 392-070-540-203

YOUR CONNECTION TO QUALITY & SERVICE

342 ENG MASTER J.LEE DATE: OCT. 06/09 SHEET 1 OF 3