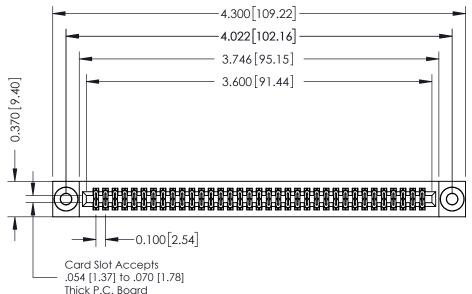

## **See Accompanying Pages for:**

- **Contact Bend Details**
- **Mounting Options**

342 / 392 Card Edge Connector Part Number: 392-070-540-203

YOUR CONNECTION TO QUALITY & SERVICE

342 ENG MASTER J.LEE DATE: OCT. 06/09 SHEET 1 OF 3

342 Assembly

THIS IS A C.A.D. GENERATED DRAWING DO NOT MAKE MANUAL REVISIONS TO MASTER. ISSUE NUMBER

ORIGINAL

1

| 342 / 392 Series Card Edge Connector<br>Contact Bend Detail |                                                                                                                                                                                                  | ACAD REFERENCE NO. 342 ENG MASTER |             |                  |        |
|-------------------------------------------------------------|--------------------------------------------------------------------------------------------------------------------------------------------------------------------------------------------------|-----------------------------------|-------------|------------------|--------|
|                                                             |                                                                                                                                                                                                  | DRAWN:                            | J.LEE       | DATE: OCT. 06/09 |        |
|                                                             |                                                                                                                                                                                                  | CHECKED:                          |             | DATE:            |        |
| TORONTO, ONTARIO                                            | THESE DRAWINGS AND SPECIFICATIONS ARE THE PROPERTY OF EDAC INC. AND SHALL NOT BE REPRODUCED, OR COPIED OR USED AS THE BASIS FOR THE MANUFACTURE OR SALE OF APPARATUS WITHOUT WRITTEN PERMISSION. | SCALE:                            | NTS         | SHEET :          | 2 OF 3 |
|                                                             |                                                                                                                                                                                                  | DRAWING                           | NUMBER      |                  | ISSUE  |
| YOUR CONNECTION TO QUALITY & SERVICE                        |                                                                                                                                                                                                  | 3                                 | 42 Assembly |                  | 1      |