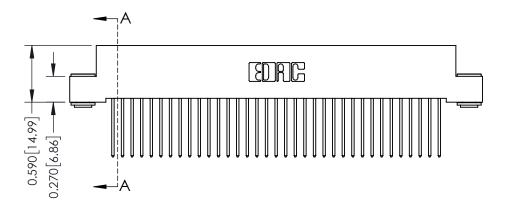

## **See Accompanying Pages for:**

- **Contact Bend Details**
- **Mounting Options**

342 / 392 Card Edge Connector Part Number: 392-070-540-203

YOUR CONNECTION TO QUALITY & SERVICE

342 ENG MASTER J.LEE DATE: OCT. 06/09 SHEET 1 OF 3

342 Assembly

THIS IS A C.A.D. GENERATED DRAWING DO NOT MAKE MANUAL REVISIONS TO MASTER. ISSUE NUMBER

ORIGINAL

1

| 342 / 392 Series Card Edge Connector<br>Contact Bend Detail |                                                                                                                                                                                                  | ACAD REFERENCE NO. 342 ENG MASTER |             |                  |        |
|-------------------------------------------------------------|--------------------------------------------------------------------------------------------------------------------------------------------------------------------------------------------------|-----------------------------------|-------------|------------------|--------|
|                                                             |                                                                                                                                                                                                  | DRAWN:                            | J.LEE       | DATE: OCT. 06/09 |        |
|                                                             |                                                                                                                                                                                                  | CHECKED:                          |             | DATE:            |        |
| TORONTO, ONTARIO                                            | THESE DRAWINGS AND SPECIFICATIONS ARE THE PROPERTY OF EDAC INC. AND SHALL NOT BE REPRODUCED, OR COPIED OR USED AS THE BASIS FOR THE MANUFACTURE OR SALE OF APPARATUS WITHOUT WRITTEN PERMISSION. | SCALE:                            | NTS         | SHEET :          | 2 OF 3 |
|                                                             |                                                                                                                                                                                                  | DRAWING                           | NUMBER      |                  | ISSUE  |
| YOUR CONNECTION TO QUALITY & SERVICE                        |                                                                                                                                                                                                  | 3                                 | 42 Assembly |                  | 1      |