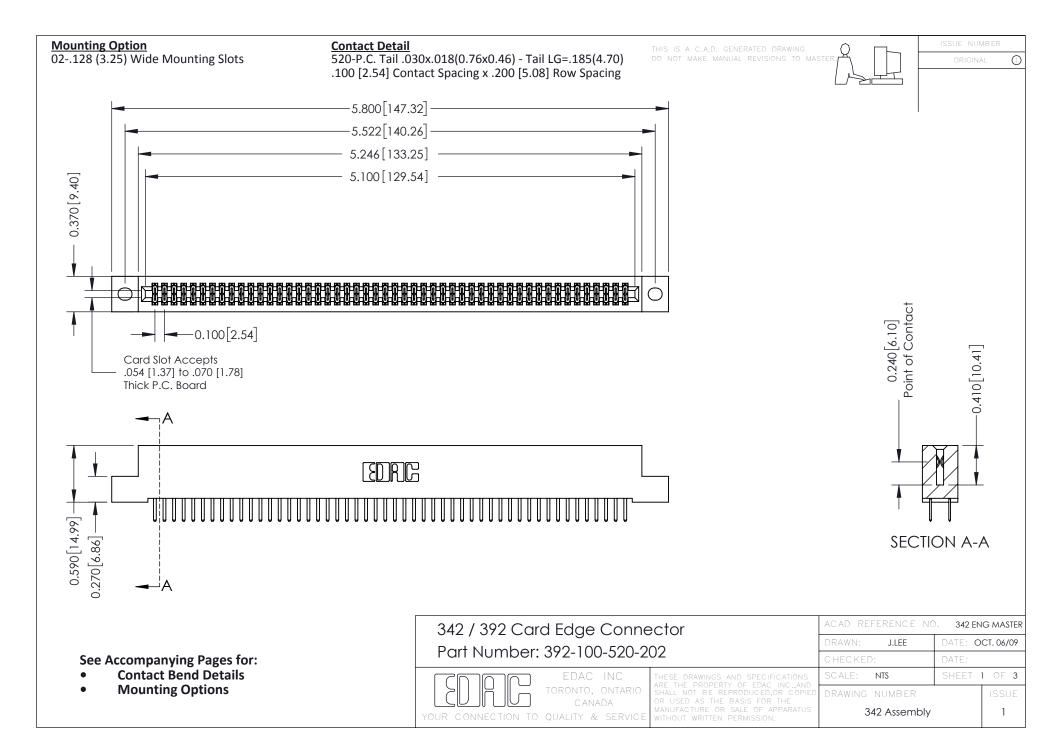

THIS IS A C.A.D. GENERATED DRAWING DO NOT MAKE MANUAL REVISIONS TO MASTER. ISSUE NUMBER

ORIGINAL

1



| 342 / 392 Series Card Edge Connector<br>Contact Bend Detail |                                                                                                                                                                                                  | ACAD REFERENCE NO. 342 ENG MASTER |             |                  |        |
|-------------------------------------------------------------|--------------------------------------------------------------------------------------------------------------------------------------------------------------------------------------------------|-----------------------------------|-------------|------------------|--------|
|