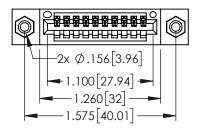

<u>Contact Dimensions:</u>
525-P.C. Tail .018 Sq.(0.46 Sq.) - Tail LG=.150(3.81)
.100 (2.54) Contact Spacing x .200 (5.08) Row Spacing

..330[8.38] CARD SLOT .160[4.06] POINT OF CONTACT

1

- INSULATOR MATERIAL: THERMOPLASTIC PBT BLACK, UL 94V-0
- CONTACT MATERIAL; COPPER TIN ALLOY CONTACT PLATING: GOLD ON THE MATING AREA, TIN PLATING ON THE CONTACT TAILS, NICKEL UNDERPLATE

| 345/395 SERIES CARD EDGE CONNECTOR |
|------------------------------------|
| PART NUMBER: 395-010-525-108       |

| ACAD REFERENCE NO. 345-ENG-MASTER |                 |           |  |
|-----------------------------------|-----------------|-----------|--|
| DRAWN: R.STA.MONICA               | DATE: <b>MA</b> | Y.16/2017 |  |
| CHECKED:                          | DATE:           |           |  |
| SCALE: 1:1                        | SHEET 1         | OF 2      |  |
| DRAWING NUMBER                    |                 | ISSUE     |  |
| 345-ENG-MASTER                    |                 | 1         |  |