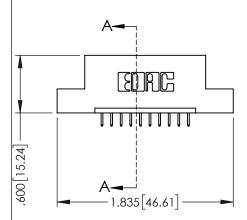

| 345/395 SERIES CARD EDGE CONNECTOR |
|------------------------------------|
| PART NUMBER: 395-010-525-108       |

| ACAD REFERENCE NO. 345-ENG-MASTER |                 |           |  |
|-----------------------------------|-----------------|-----------|--|
| DRAWN: R.STA.MONICA               | DATE: <b>MA</b> | Y.16/2017 |  |
| CHECKED:                          | DATE:           |           |  |
| SCALE: 1:1                        | SHEET 1         | OF 2      |  |
| DRAWING NUMBER                    |                 | ISSUE     |  |
| 345-ENG-MASTER                    |                 | 1         |  |