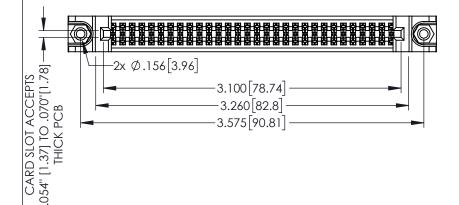

INSULATOR MATERIAL: THERMOPLASTIC PBT BLACK, UL 94V-0

CONTACT MATERIAL; COPPER TIN ALLOY CONTACT PLATING: GOLD ON THE MATING AREA, TIN PLATING ON THE CONTACT TAILS, NICKEL UNDERPLATE

345/395 SERIES CARD EDGE CONNECTOR PART NUMBER: 395-060-525-588

| ACAD REFERENCE NO. 345-ENG-MASTER |                  |       |  |
|-----------------------------------|------------------|-------|--|
| DRAWN: R.STA.MONICA               | DATE:MAY.16/2017 |       |  |
| CHECKED:                          | DATE:            |       |  |
| SCALE: 1:1                        | SHEET 1          | OF 2  |  |
| DRAWING NUMBER                    |                  | ISSUE |  |
| 345-ENG-MASTER                    |                  | 1     |  |