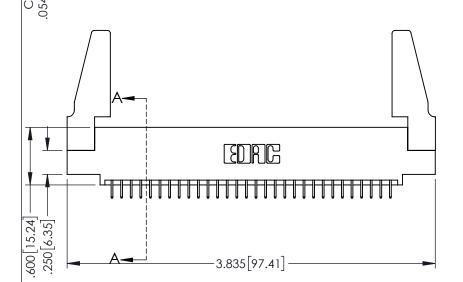

<u>Contact Dimensions:</u>
525-P.C. Tail .018 Sq.(0.46 Sq.) - Tail LG=.150(3.81)
.100 (2.54) Contact Spacing x .200 (5.08) Row Spacing

1

.160[4.06] POINT OF CONTACT CARD SLOT .330[8.38] **SECTION A-A** 

INSULATOR MATERIAL: THERMOPLASTIC PBT BLACK, UL 94V-0

CONTACT MATERIAL; COPPER TIN ALLOY CONTACT PLATING: GOLD ON THE MATING AREA, TIN PLATING ON THE CONTACT TAILS, NICKEL UNDERPLATE

345/395 SERIES CARD EDGE CONNECTOR PART NUMBER: 395-060-525-588