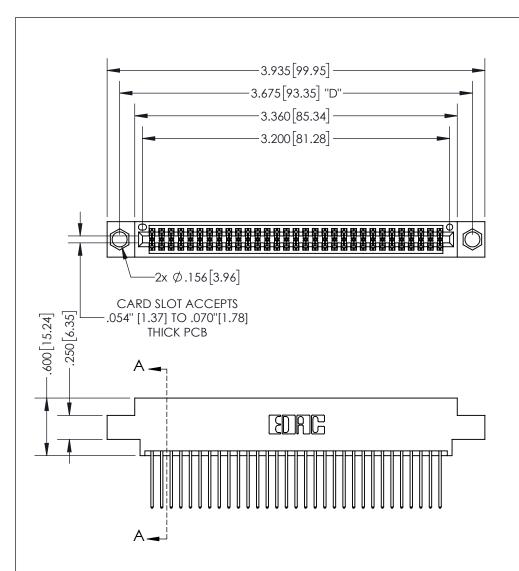

THIS IS A C.A.D. GENERATED DRAWING DO NOT MAKE MANUAL REVISIONS TO MASTER.

ISSUE NUMBER ORIGINAL

1

.160 4.06 POINT OF CONTACT .330[8.38] -.370[9.4] **CARD SLOT** .150 [3.81]

## SECTION A-A

<u>Contact Dimensions:</u> 540-Wire Wrap .025 Sq.(0.64 Sq.) - Tail LG=.560(14.22) .100 (2.54) Contact Spacing x .200 (5.08) Row Spacing

INSULATOR MATERIAL: THERMOPLASTIC PBT, UL 94V-0 CONTACT MATERIAL; COPPER TIN ALLOY CONTACT PLATING: GOLD ON THE MATING AREA, TIN PLATING ON THE CONTACT TAILS, NICKEL UNDERPLATE

345/395 SERIES CARD EDGE CONNECTOR PART NUMBER: 395-062-540-804

YOUR CONNECTION TO QUALITY & SERVICE

**EDAC INC** TORONTO, ONTARIO CANADA

THESE DRAWINGS AND SPECIFICATIONS ARE THE PROPERTY OF EDAC INC., AND SHALL NOT BE REPRODUCED, OR COPIED OR USED AS THE BASIS FOR THE MANUFACTURE OR SALE OF APPARATUS WITHOUT WRITTEN PERMISSION.

| ACAD REFERENCE NO.  | 345-ENG-MASTER   |
|---------------------|------------------|
| DRAWN: R.STA.MONICA | DATE:MAY.16/2017 |
| CHECKED:            | DATE:            |
| SCALE: 1:1          | SHEET 1 OF 2     |
| DRAWING NUMBER      | ISSUE            |
| 345-ENG-MASTER      | 1                |