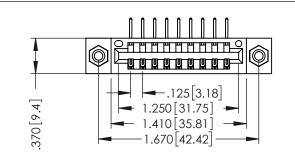

346/396 SERIES CARD EDGE CONNECTOR PART NUMBER: 396-009-558-108

EDAC INC TORONTO, ONTARIO CANADA

YOUR CONNECTION TO QUALITY & SERVICE

| THESE DRAWINGS AND SPECIFICATIONS |
|-----------------------------------|
| ARE THE PROPERTY OF EDAC INC.AND  |
| SHALL NOT BE REPRODUCED,OR COPIED |
| OR USED AS THE BASIS FOR THE      |
| MANUFACTURE OR SALE OF APPARATUS  |
| WITHOUT WRITTEN PERMISSION.       |

|   | ACAD REFERENCE NO | . 346-ENG-MASTER        |
|---|-------------------|-------------------------|
|   | DRAWN: J.LEE      | DATE: <b>APR. 22/09</b> |
|   | CHECKED:          | DATE:                   |
| ) | SCALE: 1:1        | SHEET 1 OF 2            |
|   | DRAWING NUMBER    | ISSUE                   |