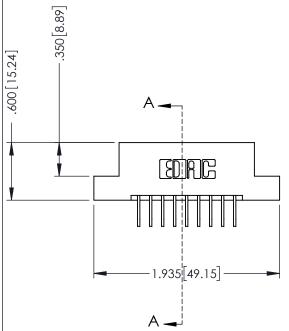

## 346/396 SERIES CARD EDGE CONNECTOR CONTACT CODE 555,556,558,559,560 DIMENSIONS

YOUR CONNECTION TO QUALITY & SERVICE

|   | ACAD REFERENCE NO | . 346-ENG-MASTER |
|---|-------------------|------------------|
|   | DRAWN: J.LEE      | DATE: APR. 22/09 |
|   | CHECKED:          | DATE:            |
|   | SCALE: 1:1        | SHEET 2 OF 2     |
| D | DRAWING NUMBER    | ISSUE            |

346-ENG-MASTER