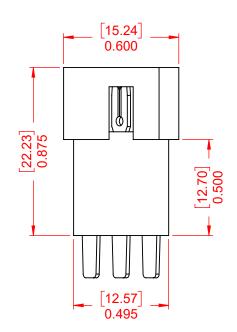

DO NOT MAKE MANUAL REVISIONS TO MASTER.

ISSUE NUMBER

ORIGINAL

[3.96] 0.156

556 EDACON CONNECTOR ASSEMBLY

EDAC INC TORONTO, ONTARIO CANADA

THESE DRAWINGS AND SPECIFICATIONS ARE THE PROPERTY OF EDAC INC..AND SHALL NOT BE REPRODUCED,OR COPIED OR USED AS THE BASIS FOR THE MANUFACTURE OR SALE OF APPARATUS WITHOUT WRITTEN PERMISSION.

556-003-501-201

PART NUMBER:

THIS SERIES FULLY CONFORMS TO THE EUROPEAN UNION DIRECTIVES 2011/65/EU FOR RoHS COMPLIANCY.

NOTE:

CONTACT CODE: 501-Taper Tail