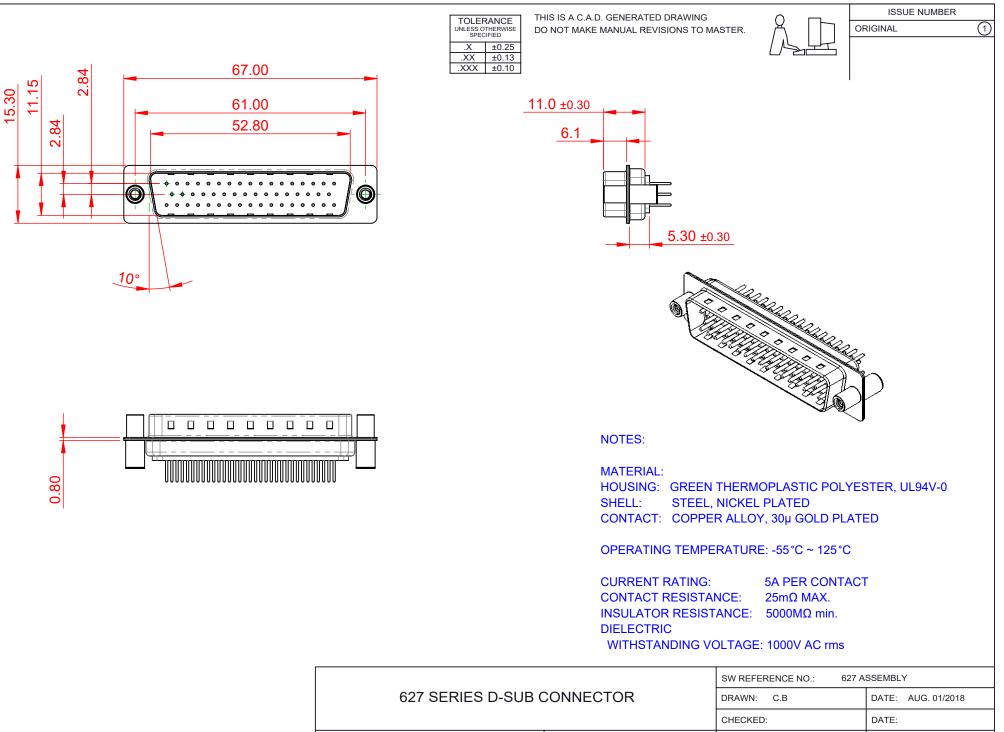

COMPLIANT

THIS SERIES FULLY CONFORMS TO THE EUROPEAN UNION DIRECTIVES 2011/65/EU FOR RoHS COMPLIANCY.

EDAC INC TORONTO, ONTARIO CANADA

THESE DRAWINGS AND SPECIFICATIONS ARE THE PROPERTY OF EDAC INC..AND SHALL NOT BE REPRODUCED, OR COPIED OR USED AS THE BASIS FOR THE MANUFACTURE OR SALE OF APPARATUS WITHOUT WRITTEN PERMISSION.

| SW REFERENCE NO.: 627 ASSEMBLY |                    |                                                     |                                                  |                                                            |
|--------------------------------|--------------------|-----------------------------------------------------|--------------------------------------------------|------------------------------------------------------------|
|                                | DATE: AUG. 01/2018 |                                                     |                                                  |                                                            |
|                                | DATE:              |                                                     |                                                  |                                                            |
|                                | SHEET              | 1                                                   | OF                                               | 1                                                          |
| 627-M50-620-GN4                |                    |                                                     | ISSUE                                            |                                                            |
| T NUMBER: 627-M50-620-GN4      |                    |                                                     | 1                                                |                                                            |
|                                | 627-M50-           | DATE:<br>DATE:<br>DATE:<br>SHEET<br>627-M50-620-GN4 | DATE: AUG<br>DATE:<br>SHEET 1<br>627-M50-620-GN4 | DATE: AUG. 01/20<br>DATE:<br>SHEET 1 OF<br>627-M50-620-GN4 |