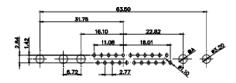

8W8 Male

7W2 Male/Female

47.07

23.53

THIS IS A C.A.D. GENERATED DRAWING TOLERANCE UNLESS OTHERWISE SPECIFIED DO NOT MAKE MANUAL REVISIONS TO MASTER. .X ±0.25

9W4 Male

25W3 Male

36W4 Female

13W3 Male

36W4 Male

13W6 Male

43W2 Male

17W5 Female

.XX ±0.13 .XXX ±0.05

9W4 Female

13W3 Female