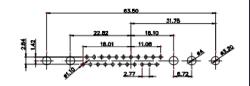

THIS IS A C.A.D. GENERATED DRAWING TOLERANCE UNLESS OTHERWISE SPECIFIED DO NOT MAKE MANUAL REVISIONS TO MASTER. .X ±0.25 .XX ±0.13 .XXX ±0.05

(1)

2W2 / 2WK2

5W5 Male

5W5 Female

3W3 / 3WK3

5W1 Male/Female

21W4 Male/Female

e/Female

e/Female

ISSUE

1

|                                                                                                                   |                   | 11W1           | Male/Female                                                                                                                                                                                                                                                                                                                                                                                                                                                                                                                                                                                                                                                                                                                                                                                                                                                                                                                                                                                                                                                                                                                                                                                                                                                                                                                                                                                                                                                                                                                                                                                                                                                                                                                                                                                                                                                                                                                                                                                                                                                                                                                                                                                                                                                                                                                                                                                                                                                                                                                                                                                                                                                                                                                            | 27W2 Male/                      |
|-------------------------------------------------------------------------------------------------------------------|-------------------|----------------|----------------------------------------------------------------------------------------------------------------------------------------------------------------------------------------------------------------------------------------------------------------------------------------------------------------------------------------------------------------------------------------------------------------------------------------------------------------------------------------------------------------------------------------------------------------------------------------------------------------------------------------------------------------------------------------------------------------------------------------------------------------------------------------------------------------------------------------------------------------------------------------------------------------------------------------------------------------------------------------------------------------------------------------------------------------------------------------------------------------------------------------------------------------------------------------------------------------------------------------------------------------------------------------------------------------------------------------------------------------------------------------------------------------------------------------------------------------------------------------------------------------------------------------------------------------------------------------------------------------------------------------------------------------------------------------------------------------------------------------------------------------------------------------------------------------------------------------------------------------------------------------------------------------------------------------------------------------------------------------------------------------------------------------------------------------------------------------------------------------------------------------------------------------------------------------------------------------------------------------------------------------------------------------------------------------------------------------------------------------------------------------------------------------------------------------------------------------------------------------------------------------------------------------------------------------------------------------------------------------------------------------------------------------------------------------------------------------------------------------|---------------------------------|
| 23.63<br>49<br>49<br>49<br>49<br>49<br>40<br>40<br>40<br>40<br>40<br>40<br>40<br>40<br>40<br>40<br>40<br>40<br>40 |                   | х <del>р</del> | 33.30<br>16.50<br>10.50<br>10.50<br>10.50<br>10.50<br>10.50<br>10.50<br>10.50<br>10.50<br>10.50<br>10.50<br>10.50<br>10.50<br>10.50<br>10.50<br>10.50<br>10.50<br>10.50<br>10.50<br>10.50<br>10.50<br>10.50<br>10.50<br>10.50<br>10.50<br>10.50<br>10.50<br>10.50<br>10.50<br>10.50<br>10.50<br>10.50<br>10.50<br>10.50<br>10.50<br>10.50<br>10.50<br>10.50<br>10.50<br>10.50<br>10.50<br>10.50<br>10.50<br>10.50<br>10.50<br>10.50<br>10.50<br>10.50<br>10.50<br>10.50<br>10.50<br>10.50<br>10.50<br>10.50<br>10.50<br>10.50<br>10.50<br>10.50<br>10.50<br>10.50<br>10.50<br>10.50<br>10.50<br>10.50<br>10.50<br>10.50<br>10.50<br>10.50<br>10.50<br>10.50<br>10.50<br>10.50<br>10.50<br>10.50<br>10.50<br>10.50<br>10.50<br>10.50<br>10.50<br>10.50<br>10.50<br>10.50<br>10.50<br>10.50<br>10.50<br>10.50<br>10.50<br>10.50<br>10.50<br>10.50<br>10.50<br>10.50<br>10.50<br>10.50<br>10.50<br>10.50<br>10.50<br>10.50<br>10.50<br>10.50<br>10.50<br>10.50<br>10.50<br>10.50<br>10.50<br>10.50<br>10.50<br>10.50<br>10.50<br>10.50<br>10.50<br>10.50<br>10.50<br>10.50<br>10.50<br>10.50<br>10.50<br>10.50<br>10.50<br>10.50<br>10.50<br>10.50<br>10.50<br>10.50<br>10.50<br>10.50<br>10.50<br>10.50<br>10.50<br>10.50<br>10.50<br>10.50<br>10.50<br>10.50<br>10.50<br>10.50<br>10.50<br>10.50<br>10.50<br>10.50<br>10.50<br>10.50<br>10.50<br>10.50<br>10.50<br>10.50<br>10.50<br>10.50<br>10.50<br>10.50<br>10.50<br>10.50<br>10.50<br>10.50<br>10.50<br>10.50<br>10.50<br>10.50<br>10.50<br>10.50<br>10.50<br>10.50<br>10.50<br>10.50<br>10.50<br>10.50<br>10.50<br>10.50<br>10.50<br>10.50<br>10.50<br>10.50<br>10.50<br>10.50<br>10.50<br>10.50<br>10.50<br>10.50<br>10.50<br>10.50<br>10.50<br>10.50<br>10.50<br>10.50<br>10.50<br>10.50<br>10.50<br>10.50<br>10.50<br>10.50<br>10.50<br>10.50<br>10.50<br>10.50<br>10.50<br>10.50<br>10.50<br>10.50<br>10.50<br>10.50<br>10.50<br>10.50<br>10.50<br>10.50<br>10.50<br>10.50<br>10.50<br>10.50<br>10.50<br>10.50<br>10.50<br>10.50<br>10.50<br>10.50<br>10.50<br>10.50<br>10.50<br>10.50<br>10.50<br>10.50<br>10.50<br>10.50<br>10.50<br>10.50<br>10.50<br>10.50<br>10.50<br>10.50<br>10.50<br>10.50<br>10.50<br>10.50<br>10.50<br>10.50<br>10.50<br>10.50<br>10.50<br>10.50<br>10.50<br>10.50<br>10.50<br>10.50<br>10.50<br>10.50<br>10.50<br>10.50<br>10.50<br>10.50<br>10.50<br>10.50<br>10.50<br>10.50<br>10.50<br>10.50<br>10.50<br>10.50<br>10.50<br>10.50<br>10.50<br>10.50<br>10.50<br>10.50<br>10.50<br>10.50<br>10.50<br>10.50<br>10.50<br>10.50<br>10.50<br>10.50<br>10.50<br>10.50<br>10.50<br>10.50<br>10.50<br>10.50<br>10.50<br>10.50<br>10.50<br>10.50<br>10.50<br>10.50<br>10.50<br>10.50<br>10.50<br>10.50<br>10.50<br>10.50<br>10.50<br>10.50<br>10.50<br>10 | 87<br>88<br>189                 |
|                                                                                                                   | 18361 1-264-1     | 17W2           | 2 Male/Female                                                                                                                                                                                                                                                                                                                                                                                                                                                                                                                                                                                                                                                                                                                                                                                                                                                                                                                                                                                                                                                                                                                                                                                                                                                                                                                                                                                                                                                                                                                                                                                                                                                                                                                                                                                                                                                                                                                                                                                                                                                                                                                                                                                                                                                                                                                                                                                                                                                                                                                                                                                                                                                                                                                          | 21W1 Male/                      |
| CURRENT RATING / ØA<br>10A / 2.2<br>20A / 3.3<br>30A / 3.7<br>40A / 4.2                                           |                   | 28             | 47.05<br>23.55<br>13.86<br>                                                                                                                                                                                                                                                                                                                                                                                                                                                                                                                                                                                                                                                                                                                                                                                                                                                                                                                                                                                                                                                                                                                                                                                                                                                                                                                                                                                                                                                                                                                                                                                                                                                                                                                                                                                                                                                                                                                                                                                                                                                                                                                                                                                                                                                                                                                                                                                                                                                                                                                                                                                                                                                                                                            | <del>8</del> 81                 |
|                                                                                                                   | COMBINATION D-SUB |                |                                                                                                                                                                                                                                                                                                                                                                                                                                                                                                                                                                                                                                                                                                                                                                                                                                                                                                                                                                                                                                                                                                                                                                                                                                                                                                                                                                                                                                                                                                                                                                                                                                                                                                                                                                                                                                                                                                                                                                                                                                                                                                                                                                                                                                                                                                                                                                                                                                                                                                                                                                                                                                                                                                                                        | SW REFERENCE NO.:<br>DRAWN: C.B |
|                                                                                                                   |                   |                |                                                                                                                                                                                                                                                                                                                                                                                                                                                                                                                                                                                                                                                                                                                                                                                                                                                                                                                                                                                                                                                                                                                                                                                                                                                                                                                                                                                                                                                                                                                                                                                                                                                                                                                                                                                                                                                                                                                                                                                                                                                                                                                                                                                                                                                                                                                                                                                                                                                                                                                                                                                                                                                                                                                                        | CHECKED:                        |
| JLLY CONFORMS TO                                                                                                  |                   | AC INC         | THESE DRAWINGS AND SPECIFICATIONS<br>ARE THE PROPERTY OF EDAC INC., AND                                                                                                                                                                                                                                                                                                                                                                                                                                                                                                                                                                                                                                                                                                                                                                                                                                                                                                                                                                                                                                                                                                                                                                                                                                                                                                                                                                                                                                                                                                                                                                                                                                                                                                                                                                                                                                                                                                                                                                                                                                                                                                                                                                                                                                                                                                                                                                                                                                                                                                                                                                                                                                                                | SCALE: N.T.S                    |
| N UNION DIRECTIVES                                                                                                | TORONT            | O, ONTARIO     | SHALL NOT BE REPRODUCED, OR COPIED                                                                                                                                                                                                                                                                                                                                                                                                                                                                                                                                                                                                                                                                                                                                                                                                                                                                                                                                                                                                                                                                                                                                                                                                                                                                                                                                                                                                                                                                                                                                                                                                                                                                                                                                                                                                                                                                                                                                                                                                                                                                                                                                                                                                                                                                                                                                                                                                                                                                                                                                                                                                                                                                                                     | DRAWING NUMBER: 62              |