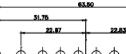

e/Female

e/Female

ISSUE

1

|                                                                                                                   |                   | 11W1           | Male/Female                                                                                                                                                                                                                                                                                                                                                                                                                                                                                                                                                                                                                                                                                                                                                                                                                                                                                                                                                                                                                                                                                                                                                                                                                                                                                                                                                                                                                                                                                                                                                                                                                                                                                                                                                                                                                                                                                                                                                                                                                                                                                                                                                                                                                                                                                                                                                                                                                                                                                                                                                                                                                                                                                                                            | 27W2 Male/                      |
|-------------------------------------------------------------------------------------------------------------------|-------------------|----------------|----------------------------------------------------------------------------------------------------------------------------------------------------------------------------------------------------------------------------------------------------------------------------------------------------------------------------------------------------------------------------------------------------------------------------------------------------------------------------------------------------------------------------------------------------------------------------------------------------------------------------------------------------------------------------------------------------------------------------------------------------------------------------------------------------------------------------------------------------------------------------------------------------------------------------------------------------------------------------------------------------------------------------------------------------------------------------------------------------------------------------------------------------------------------------------------------------------------------------------------------------------------------------------------------------------------------------------------------------------------------------------------------------------------------------------------------------------------------------------------------------------------------------------------------------------------------------------------------------------------------------------------------------------------------------------------------------------------------------------------------------------------------------------------------------------------------------------------------------------------------------------------------------------------------------------------------------------------------------------------------------------------------------------------------------------------------------------------------------------------------------------------------------------------------------------------------------------------------------------------------------------------------------------------------------------------------------------------------------------------------------------------------------------------------------------------------------------------------------------------------------------------------------------------------------------------------------------------------------------------------------------------------------------------------------------------------------------------------------------------|---------------------------------|
| 23.63<br>49<br>49<br>49<br>49<br>49<br>40<br>40<br>40<br>40<br>40<br>40<br>40<br>40<br>40<br>40<br>40<br>40<br>40 |                   | х <del>р</del> | 33.30<br>16.50<br>10.50<br>10.50<br>10.50<br>10.50<br>10.50<br>10.50<br>10.50<br>10.50<br>10.50<br>10.50<br>10.50<br>10.50<br>10.50<br>10.50<br>10.50<br>10.50<br>10.50<br>10.50<br>10.50<br>10.50<br>10.50<br>10.50<br>10.50<br>10.50<br>10.50<br>10.50<br>10.50<br>10.50<br>10.50<br>10.50<br>10.50<br>10.50<br>10.50<br>10.50<br>10.50<br>10.50<br>10.50<br>10.50<br>10.50<br>10.50<br>10.50<br>10.50<br>10.50<br>10.50<br>10.50<br>10.50<br>10.50<br>10.50<br>10.50<br>10.50<br>10.50<br>10.50<br>10.50<br>10.50<br>10.50<br>10.50<br>10.50<br>10.50<br>10.50<br>10.50<br>10.50<br>10.50<br>10.50<br>10.50<br>10.50<br>10.50<br>10.50<br>10.50<br>10.50<br>10.50<br>10.50<br>10.50<br>10.50<br>10.50<br>10.50<br>10.50<br>10.50<br>10.50<br>10.50<br>10.50<br>10.50<br>10.50<br>10.50<br>10.50<br>10.50<br>10.50<br>10.50<br>10.50<br>10.50<br>10.50<br>10.50<br>10.50<br>10.50<br>10.50<br>10.50<br>10.50<br>10.50<br>10.50<br>10.50<br>10.50<br>10.50<br>10.50<br>10.50<br>10.50<br>10.50<br>10.50<br>10.50<br>10.50<br>10.50<br>10.50<br>10.50<br>10.50<br>10.50<br>10.50<br>10.50<br>10.50<br>10.50<br>10.50<br>10.50<br>10.50<br>10.50<br>10.50<br>10.50<br>10.50<br>10.50<br>10.50<br>10.50<br>10.50<br>10.50<br>10.50<br>10.50<br>10.50<br>10.50<br>10.50<br>10.50<br>10.50<br>10.50<br>10.50<br>10.50<br>10.50<br>10.50<br>10.50<br>10.50<br>10.50<br>10.50<br>10.50<br>10.50<br>10.50<br>10.50<br>10.50<br>10.50<br>10.50<br>10.50<br>10.50<br>10.50<br>10.50<br>10.50<br>10.50<br>10.50<br>10.50<br>10.50<br>10.50<br>10.50<br>10.50<br>10.50<br>10.50<br>10.50<br>10.50<br>10.50<br>10.50<br>10.50<br>10.50<br>10.50<br>10.50<br>10.50<br>10.50<br>10.50<br>10.50<br>10.50<br>10.50<br>10.50<br>10.50<br>10.50<br>10.50<br>10.50<br>10.50<br>10.50<br>10.50<br>10.50<br>10.50<br>10.50<br>10.50<br>10.50<br>10.50<br>10.50<br>10.50<br>10.50<br>10.50<br>10.50<br>10.50<br>10.50<br>10.50<br>10.50<br>10.50<br>10.50<br>10.50<br>10.50<br>10.50<br>10.50<br>10.50<br>10.50<br>10.50<br>10.50<br>10.50<br>10.50<br>10.50<br>10.50<br>10.50<br>10.50<br>10.50<br>10.50<br>10.50<br>10.50<br>10.50<br>10.50<br>10.50<br>10.50<br>10.50<br>10.50<br>10.50<br>10.50<br>10.50<br>10.50<br>10.50<br>10.50<br>10.50<br>10.50<br>10.50<br>10.50<br>10.50<br>10.50<br>10.50<br>10.50<br>10.50<br>10.50<br>10.50<br>10.50<br>10.50<br>10.50<br>10.50<br>10.50<br>10.50<br>10.50<br>10.50<br>10.50<br>10.50<br>10.50<br>10.50<br>10.50<br>10.50<br>10.50<br>10.50<br>10.50<br>10.50<br>10.50<br>10.50<br>10.50<br>10.50<br>10.50<br>10.50<br>10.50<br>10.50<br>10.50<br>10.50<br>10.50<br>10.50<br>10.50<br>10.50<br>10.50<br>10.50<br>10.50<br>10.50<br>10.50<br>10.50<br>10.50<br>10.50<br>10.50<br>10.50<br>10.50<br>10.50<br>10 | 87<br>88<br>189                 |
|                                                                                                                   | 18361 1-264-1     | 17W2           | 2 Male/Female                                                                                                                                                                                                                                                                                                                                                                                                                                                                                                                                                                                                                                                                                                                                                                                                                                                                                                                                                                                                                                                                                                                                                                                                                                                                                                                                                                                                                                                                                                                                                                                                                                                                                                                                                                                                                                                                                                                                                                                                                                                                                                                                                                                                                                                                                                                                                                                                                                                                                                                                                                                                                                                                                                                          | 21W1 Male/                      |
| CURRENT RATING / ØA<br>10A / 2.2<br>20A / 3.3<br>30A / 3.7<br>40A / 4.2                                           |                   | 28             | 47.05<br>23.55<br>13.86<br>                                                                                                                                                                                                                                                                                                                                                                                                                                                                                                                                                                                                                                                                                                                                                                                                                                                                                                                                                                                                                                                                                                                                                                                                                                                                                                                                                                                                                                                                                                                                                                                                                                                                                                                                                                                                                                                                                                                                                                                                                                                                                                                                                                                                                                                                                                                                                                                                                                                                                                                                                                                                                                                                                                            | <del>8</del> 81                 |
|                                                                                                                   | COMBINATION D-SUB |                |                                                                                                                                                                                                                                                                                                                                                                                                                                                                                                                                                                                                                                                                                                                                                                                                                                                                                                                                                                                                                                                                                                                                                                                                                                                                                                                                                                                                                                                                                                                                                                                                                                                                                                                                                                                                                                                                                                                                                                                                                                                                                                                                                                                                                                                                                                                                                                                                                                                                                                                                                                                                                                                                                                                                        | SW REFERENCE NO.:<br>DRAWN: C.B |
|                                                                                                                   |                   |                |                                                                                                                                                                                                                                                                                                                                                                                                                                                                                                                                                                                                                                                                                                                                                                                                                                                                                                                                                                                                                                                                                                                                                                                                                                                                                                                                                                                                                                                                                                                                                                                                                                                                                                                                                                                                                                                                                                                                                                                                                                                                                                                                                                                                                                                                                                                                                                                                                                                                                                                                                                                                                                                                                                                                        | CHECKED:                        |
| JLLY CONFORMS TO                                                                                                  |                   | AC INC         | THESE DRAWINGS AND SPECIFICATIONS<br>ARE THE PROPERTY OF EDAC INC., AND                                                                                                                                                                                                                                                                                                                                                                                                                                                                                                                                                                                                                                                                                                                                                                                                                                                                                                                                                                                                                                                                                                                                                                                                                                                                                                                                                                                                                                                                                                                                                                                                                                                                                                                                                                                                                                                                                                                                                                                                                                                                                                                                                                                                                                                                                                                                                                                                                                                                                                                                                                                                                                                                | SCALE: N.T.S                    |
| N UNION DIRECTIVES                                                                                                | TORONT            | O, ONTARIO     | SHALL NOT BE REPRODUCED, OR COPIED                                                                                                                                                                                                                                                                                                                                                                                                                                                                                                                                                                                                                                                                                                                                                                                                                                                                                                                                                                                                                                                                                                                                                                                                                                                                                                                                                                                                                                                                                                                                                                                                                                                                                                                                                                                                                                                                                                                                                                                                                                                                                                                                                                                                                                                                                                                                                                                                                                                                                                                                                                                                                                                                                                     | DRAWING NUMBER: 62              |