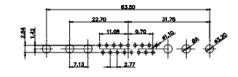

THIS SERIES FUL THE EUROPEAN UNION DIRECTIVES 2011/65/EU FOR RoHS COMPLIANCY.

| +                                    |                                                                      |                         |                  |     |
|--------------------------------------|----------------------------------------------------------------------|-------------------------|------------------|-----|
|                                      |                                                                      | SW REFERENCE NO.: 628 C | COMBO ASSEMBLY   |     |
| COMBINATION                          | D-SUB                                                                | DRAWN: C.B              | DATE: JAN. 01/20 | 19  |
|                                      |                                                                      | CHECKED:                | DATE:            |     |
| EDAC INC                             | THESE DRAWINGS AND SPECIFICATIONS<br>ARE THE PROPERTY OF EDAC INCAND | SCALE: N.T.S            | SHEET 3 OF       | 4   |
| TORONTO, ONTARIO                     | SHALL NOT BE REPRODUCED, OR COPIED OR USED AS THE BASIS FOR THE      | DRAWING NUMBER: 628-3W3 | -624-5TA         | ISS |
| YOUR CONNECTION TO QUALITY & SERVICE | MANUFACTURE OR SALE OF APPARATUS<br>WITHOUT WRITTEN PERMISSION.      | PART NUMBER: 628-3W3    | -624-5TA         | 1   |

8W8 Male

7W2 Male/Female

47.07

23.53

THIS IS A C.A.D. GENERATED DRAWING TOLERANCE UNLESS OTHERWISE SPECIFIED DO NOT MAKE MANUAL REVISIONS TO MASTER. .X ±0.25

9W4 Male

25W3 Male

36W4 Female

13W3 Male

36W4 Male

13W6 Male

43W2 Male

17W5 Female

.XX ±0.13 .XXX ±0.05

9W4 Female

13W3 Female