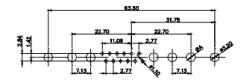

THIS IS A C.A.D. GENERATED DRAWING TOLERANCE UNLESS OTHERWISE SPECIFIED DO NOT MAKE MANUAL REVISIONS TO MASTER. .X ±0.25 .XX ±0.13 .XXX ±0.05

(1)

2W2 / 2WK2

5W5 Male

5W5 Female

3W3 / 3WK3

5W1 Male/Female

21W4 Male/Female

e/Female

e/Female

ISSUE

1

|                                                                                                                   |                   | 11W1           | Male/Female                                                                                                                                                                                                                                                                                                                                                                                                                                                                                                                                                                                                                                                                                                                                                                                                                                                                                                                                                                                                                                                                                                                                                                                                                                                                                                                                                                                                                                                                                                                                                                                                                                                                                                                                                                                                                                                                                                                                                                                                                                                                                                                                                                                                                                                                                                                                                                                                                                                                                                                                                                                                                                                                                                                            | 27W2 Male/                      |
|-------------------------------------------------------------------------------------------------------------------|-------------------|----------------|----------------------------------------------------------------------------------------------------------------------------------------------------------------------------------------------------------------------------------------------------------------------------------------------------------------------------------------------------------------------------------------------------------------------------------------------------------------------------------------------------------------------------------------------------------------------------------------------------------------------------------------------------------------------------------------------------------------------------------------------------------------------------------------------------------------------------------------------------------------------------------------------------------------------------------------------------------------------------------------------------------------------------------------------------------------------------------------------------------------------------------------------------------------------------------------------------------------------------------------------------------------------------------------------------------------------------------------------------------------------------------------------------------------------------------------------------------------------------------------------------------------------------------------------------------------------------------------------------------------------------------------------------------------------------------------------------------------------------------------------------------------------------------------------------------------------------------------------------------------------------------------------------------------------------------------------------------------------------------------------------------------------------------------------------------------------------------------------------------------------------------------------------------------------------------------------------------------------------------------------------------------------------------------------------------------------------------------------------------------------------------------------------------------------------------------------------------------------------------------------------------------------------------------------------------------------------------------------------------------------------------------------------------------------------------------------------------------------------------------|---------------------------------|
| 23.63<br>49<br>49<br>49<br>49<br>49<br>40<br>40<br>40<br>40<br>40<br>40<br>40<br>40<br>40<br>40<br>40<br>40<br>40 |                   | х <del>р</del> | 33.30<br>16.50<br>10.50<br>10.50<br>10.50<br>10.50<br>10.50<br>10.50<br>10.50<br>10.50<br>10.50<br>10.50<br>10.50<br>10.50<br>10.50<br>10.50<br>10.50<br>10.50<br>10.50<br>10.50<br>10.50<br>10.50<br>10.50<br>10.50<br>10.50<br>10.50<br>10.50<br>10.50<br>10.50<br>10.50<br>10.50<br>10.50<br>10.50<br>10.50<br>10.50<br>10.50<br>10.50<br>10.50<br>10.50<br>10.50<br>10.50<br>10.50<br>10.50<br>10.50<br>10.50<br>10.50<br>10.50<br>10.50<br>10.50<br>10.50<br>10.50<br>10.50<br>10.50<br>10.50<br>10.50<br>10.50<br>10.50<br>10.50<br>10.50<br>10.50<br>10.50<br>10.50<br>10.50<br>10.50<br>10.50<br>10.50<br>10.50<br>10.50<br>10.50<br>10.50<br>10.50<br>10.50<br>10.50<br>10.50<br>10.50<br>10.50<br>10.50<br>10.50<br>10.50<br>10.50<br>10.50<br>10.50<br>10.50<br>10.50<br>10.50<br>10.50<br>10.50<br>10.50<br>10.50<br>10.50<br>10.50<br>10.50<br>10.50<br>10.50<br>10.50<br>10.50<br>10.50<br>10.50<br>10.50<br>10.50<br>10.50<br>10.50<br>10.50<br>10.50<br>10.50<br>10.50<br>10.50<br>10.50<br>10.50<br>10.50<br>10.50<br>10.50<br>10.50<br>10.50<br>10.50<br>10.50<br>10.50<br>10.50<br>10.50<br>10.50<br>10.50<br>10.50<br>10.50<br>10.50<br>10.50<br>10.50<br>10.50<br>10.50<br>10.50<br>10.50<br>10.50<br>10.50<br>10.50<br>10.50<br>10.50<br>10.50<br>10.50<br>10.50<br>10.50<br>10.50<br>10.50<br>10.50<br>10.50<br>10.50<br>10.50<br>10.50<br>10.50<br>10.50<br>10.50<br>10.50<br>10.50<br>10.50<br>10.50<br>10.50<br>10.50<br>10.50<br>10.50<br>10.50<br>10.50<br>10.50<br>10.50<br>10.50<br>10.50<br>10.50<br>10.50<br>10.50<br>10.50<br>10.50<br>10.50<br>10.50<br>10.50<br>10.50<br>10.50<br>10.50<br>10.50<br>10.50<br>10.50<br>10.50<br>10.50<br>10.50<br>10.50<br>10.50<br>10.50<br>10.50<br>10.50<br>10.50<br>10.50<br>10.50<br>10.50<br>10.50<br>10.50<br>10.50<br>10.50<br>10.50<br>10.50<br>10.50<br>10.50<br>10.50<br>10.50<br>10.50<br>10.50<br>10.50<br>10.50<br>10.50<br>10.50<br>10.50<br>10.50<br>10.50<br>10.50<br>10.50<br>10.50<br>10.50<br>10.50<br>10.50<br>10.50<br>10.50<br>10.50<br>10.50<br>10.50<br>10.50<br>10.50<br>10.50<br>10.50<br>10.50<br>10.50<br>10.50<br>10.50<br>10.50<br>10.50<br>10.50<br>10.50<br>10.50<br>10.50<br>10.50<br>10.50<br>10.50<br>10.50<br>10.50<br>10.50<br>10.50<br>10.50<br>10.50<br>10.50<br>10.50<br>10.50<br>10.50<br>10.50<br>10.50<br>10.50<br>10.50<br>10.50<br>10.50<br>10.50<br>10.50<br>10.50<br>10.50<br>10.50<br>10.50<br>10.50<br>10.50<br>10.50<br>10.50<br>10.50<br>10.50<br>10.50<br>10.50<br>10.50<br>10.50<br>10.50<br>10.50<br>10.50<br>10.50<br>10.50<br>10.50<br>10.50<br>10.50<br>10.50<br>10.50<br>10.50<br>10.50<br>10.50<br>10.50<br>10.50<br>10.50<br>10.50<br>10.50<br>10.50<br>10.50<br>10.50<br>10.50<br>10.50<br>10.50<br>10 | 87<br>88<br>189                 |
|                                                                                                                   | 18361 1-264-1     | 17W2           | 2 Male/Female                                                                                                                                                                                                                                                                                                                                                                                                                                                                                                                                                                                                                                                                                                                                                                                                                                                                                                                                                                                                                                                                                                                                                                                                                                                                                                                                                                                                                                                                                                                                                                                                                                                                                                                                                                                                                                                                                                                                                                                                                                                                                                                                                                                                                                                                                                                                                                                                                                                                                                                                                                                                                                                                                                                          | 21W1 Male/                      |
| CURRENT RATING / ØA<br>10A / 2.2<br>20A / 3.3<br>30A / 3.7<br>40A / 4.2                                           |                   | 28             | 47.05<br>23.55<br>13.86<br>                                                                                                                                                                                                                                                                                                                                                                                                                                                                                                                                                                                                                                                                                                                                                                                                                                                                                                                                                                                                                                                                                                                                                                                                                                                                                                                                                                                                                                                                                                                                                                                                                                                                                                                                                                                                                                                                                                                                                                                                                                                                                                                                                                                                                                                                                                                                                                                                                                                                                                                                                                                                                                                                                                            | <del>8</del> 81                 |
|                                                                                                                   | COMBINATION D-SUB |                |                                                                                                                                                                                                                                                                                                                                                                                                                                                                                                                                                                                                                                                                                                                                                                                                                                                                                                                                                                                                                                                                                                                                                                                                                                                                                                                                                                                                                                                                                                                                                                                                                                                                                                                                                                                                                                                                                                                                                                                                                                                                                                                                                                                                                                                                                                                                                                                                                                                                                                                                                                                                                                                                                                                                        | SW REFERENCE NO.:<br>DRAWN: C.B |
|                                                                                                                   |                   |                |                                                                                                                                                                                                                                                                                                                                                                                                                                                                                                                                                                                                                                                                                                                                                                                                                                                                                                                                                                                                                                                                                                                                                                                                                                                                                                                                                                                                                                                                                                                                                                                                                                                                                                                                                                                                                                                                                                                                                                                                                                                                                                                                                                                                                                                                                                                                                                                                                                                                                                                                                                                                                                                                                                                                        | CHECKED:                        |
| JLLY CONFORMS TO                                                                                                  |                   | AC INC         | THESE DRAWINGS AND SPECIFICATIONS<br>ARE THE PROPERTY OF EDAC INC., AND                                                                                                                                                                                                                                                                                                                                                                                                                                                                                                                                                                                                                                                                                                                                                                                                                                                                                                                                                                                                                                                                                                                                                                                                                                                                                                                                                                                                                                                                                                                                                                                                                                                                                                                                                                                                                                                                                                                                                                                                                                                                                                                                                                                                                                                                                                                                                                                                                                                                                                                                                                                                                                                                | SCALE: N.T.S                    |
| N UNION DIRECTIVES                                                                                                | TORONT            | O, ONTARIO     | SHALL NOT BE REPRODUCED, OR COPIED                                                                                                                                                                                                                                                                                                                                                                                                                                                                                                                                                                                                                                                                                                                                                                                                                                                                                                                                                                                                                                                                                                                                                                                                                                                                                                                                                                                                                                                                                                                                                                                                                                                                                                                                                                                                                                                                                                                                                                                                                                                                                                                                                                                                                                                                                                                                                                                                                                                                                                                                                                                                                                                                                                     | DRAWING NUMBER: 62              |