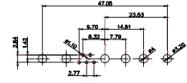

13W3 Male

36W4 Male

13W6 Male

43W2 Male

17W5 Female

.XX ±0.13 .XXX ±0.05

9W4 Female

13W3 Female

43W2 Female

47W1 Female

17W5 Male

COMPLIANT

2.77

|                                                                  |                                      | SW REFERENCE NO.: 628 COMBO ASSEMBLY                                                                                                                                                                           |                                 |                  |       |
|------------------------------------------------------------------|--------------------------------------|----------------------------------------------------------------------------------------------------------------------------------------------------------------------------------------------------------------|---------------------------------|------------------|-------|
|                                                                  | COMBINATION D-SUB                    |                                                                                                                                                                                                                | DRAWN: C.B                      | DATE: JAN. 01/20 | )19   |
|                                                                  |                                      |                                                                                                                                                                                                                | CHECKED:                        | DATE:            |       |
| THIS SERIES FULLY CONFORMS TO                                    | EDAC INC                             | THESE DRAWINGS AND SPECIFICATIONS<br>ARE THE PROPERTY OF EDAC INC.,AND<br>SHALL NOT BE REPRODUCED,OR COPIED<br>OR USED AS THE BASIS FOR THE<br>MANUFACTURE OR SALE OF APPARATUS<br>WITHOUT WRITTEN PERMISSION. | SCALE: N.T.S                    | SHEET 4 OF       | 4     |
| THE EUROPEAN UNION DIRECTIVES<br>2011/65/EU FOR RoHS COMPLIANCY. | YOUR CONNECTION TO QUALITY & SERVICE |                                                                                                                                                                                                                | DRAWING NUMBER: 628-3W3-624-5TA |                  | ISSUE |
|                                                                  |                                      |                                                                                                                                                                                                                | PART NUMBER: 628-3W3            | -624-5TA         | 1     |