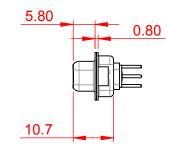

8W8 Male

7W2 Male/Female

47.07

23.53

THIS IS A C.A.D. GENERATED DRAWING TOLERANCE UNLESS OTHERWISE SPECIFIED DO NOT MAKE MANUAL REVISIONS TO MASTER. .X ±0.25

9W4 Male

25W3 Male

36W4 Female

13W3 Male

36W4 Male

13W6 Male

43W2 Male

17W5 Female

.XX ±0.13 .XXX ±0.05

9W4 Female

13W3 Female