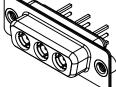

THIS IS A C.A.D. GENERATED DRAWING DO NOT MAKE MANUAL REVISIONS TO MASTER.

**ISSUE NUMBER** 

(1)

## NOTES:

THIS SERIES FULLY CONFORMS TO THE EUROPEAN UNION DIRECTIVES 2011/65/EU FOR RoHS COMPLIANCY.

COMPLIANT

MATERIAL: HOUSING: THERMOPLASTIC POLYESTER, UL94V-0 SHELL: STEEL, Sn or Ni PLATED CONTACT: COPPER ALLOY SEE ORDERING GUIDE FOR PLATING

OPERATING TEMPERATURE: -55°C ~ 125°C

SIGNAL CONTACT CURRENT RATING: 5A PER CONTACT SIGNAL CONTACT RESISTANCE: 10mQ MAX. INSULATOR RESISTANCE: 5000MΩ min. DIELECTRIC WITHSTANDING VOLTAGE: 1000V AC rms

|  |                                      | SW REFERENCE NO.: 628 COMBO ASSEMBLY                                                                                                  |                                 |            |       |
|--|--------------------------------------|---------------------------------------------------------------------------------------------------------------------------------------|---------------------------------|------------|-------|
|  | COMBINATION                          | DRAWN: C.B                                                                                                                            | DATE: JAN. 01/20                | 19         |       |
|  |                                      |                                                                                                                                       | CHECKED:                        | DATE:      |       |
|  | EDAC INC                             | THESE DRAWINGS AND SPECIFICATIONS<br>ARE THE PROPERTY OF EDAC INCAND                                                                  | SCALE: (IN C.A.D. 1:1)          | SHEET 1 OF | 4     |
|  | YOUR CONNECTION TO QUALITY & SERVICE | SHALL NOT BE REPRODUCED, OR COPIED<br>OR USED AS THE BASIS FOR THE<br>MANUFACTURE OR SALE OF APPARATUS<br>WITHOUT WRITTEN PERMISSION. | DRAWING NUMBER: 628-3W3-624-5TA |            | ISSUE |
|  |                                      |                                                                                                                                       | PART NUMBER: 628-3W             | 3-624-5TA  | 1     |