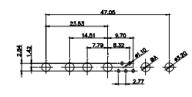

THIS IS A C.A.D. GENERATED DRAWING TOLERANCE UNLESS OTHERWISE SPECIFIED DO NOT MAKE MANUAL REVISIONS TO MASTER. .X ±0.25 .XX ±0.13 .XXX ±0.05

(1)

2W2 / 2WK2

5W5 Male

5W5 Female

3W3 / 3WK3

5W1 Male/Female

21W4 Male/Female

e/Female

e/Female

ISSUE

1

|                                                                                                                   |                   | 11W1           | Male/Female                                                                                                                                                                                                                                                                                                                                                                                                                                                                                                                                                                                                                                                                                                                                                                                                                                                                                                                                                                                                                                                                                                                                                                                                                                                                                                                                                                                                                                                                                                                                                                                                                                                                                                                                                                                                                                                                                                                                                                                                                                                                                                                                                                                                                                                                                                                                                                                                                                                                                                                                                                                                                                                                                                                            | 27W2 Male/                      |
|-------------------------------------------------------------------------------------------------------------------|-------------------|----------------|----------------------------------------------------------------------------------------------------------------------------------------------------------------------------------------------------------------------------------------------------------------------------------------------------------------------------------------------------------------------------------------------------------------------------------------------------------------------------------------------------------------------------------------------------------------------------------------------------------------------------------------------------------------------------------------------------------------------------------------------------------------------------------------------------------------------------------------------------------------------------------------------------------------------------------------------------------------------------------------------------------------------------------------------------------------------------------------------------------------------------------------------------------------------------------------------------------------------------------------------------------------------------------------------------------------------------------------------------------------------------------------------------------------------------------------------------------------------------------------------------------------------------------------------------------------------------------------------------------------------------------------------------------------------------------------------------------------------------------------------------------------------------------------------------------------------------------------------------------------------------------------------------------------------------------------------------------------------------------------------------------------------------------------------------------------------------------------------------------------------------------------------------------------------------------------------------------------------------------------------------------------------------------------------------------------------------------------------------------------------------------------------------------------------------------------------------------------------------------------------------------------------------------------------------------------------------------------------------------------------------------------------------------------------------------------------------------------------------------------|---------------------------------|
| 23.63<br>49<br>49<br>49<br>49<br>49<br>40<br>40<br>40<br>40<br>40<br>40<br>40<br>40<br>40<br>40<br>40<br>40<br>40 |                   | х <del>р</del> | 33.30<br>16.50<br>10.50<br>10.50<br>10.50<br>10.50<br>10.50<br>10.50<br>10.50<br>10.50<br>10.50<br>10.50<br>10.50<br>10.50<br>10.50<br>10.50<br>10.50<br>10.50<br>10.50<br>10.50<br>10.50<br>10.50<br>10.50<br>10.50<br>10.50<br>10.50<br>10.50<br>10.50<br>10.50<br>10.50<br>10.50<br>10.50<br>10.50<br>10.50<br>10.50<br>10.50<br>10.50<br>10.50<br>10.50<br>10.50<br>10.50<br>10.50<br>10.50<br>10.50<br>10.50<br>10.50<br>10.50<br>10.50<br>10.50<br>10.50<br>10.50<br>10.50<br>10.50<br>10.50<br>10.50<br>10.50<br>10.50<br>10.50<br>10.50<br>10.50<br>10.50<br>10.50<br>10.50<br>10.50<br>10.50<br>10.50<br>10.50<br>10.50<br>10.50<br>10.50<br>10.50<br>10.50<br>10.50<br>10.50<br>10.50<br>10.50<br>10.50<br>10.50<br>10.50<br>10.50<br>10.50<br>10.50<br>10.50<br>10.50<br>10.50<br>10.50<br>10.50<br>10.50<br>10.50<br>10.50<br>10.50<br>10.50<br>10.50<br>10.50<br>10.50<br>10.50<br>10.50<br>10.50<br>10.50<br>10.50<br>10.50<br>10.50<br>10.50<br>10.50<br>10.50<br>10.50<br>10.50<br>10.50<br>10.50<br>10.50<br>10.50<br>10.50<br>10.50<br>10.50<br>10.50<br>10.50<br>10.50<br>10.50<br>10.50<br>10.50<br>10.50<br>10.50<br>10.50<br>10.50<br>10.50<br>10.50<br>10.50<br>10.50<br>10.50<br>10.50<br>10.50<br>10.50<br>10.50<br>10.50<br>10.50<br>10.50<br>10.50<br>10.50<br>10.50<br>10.50<br>10.50<br>10.50<br>10.50<br>10.50<br>10.50<br>10.50<br>10.50<br>10.50<br>10.50<br>10.50<br>10.50<br>10.50<br>10.50<br>10.50<br>10.50<br>10.50<br>10.50<br>10.50<br>10.50<br>10.50<br>10.50<br>10.50<br>10.50<br>10.50<br>10.50<br>10.50<br>10.50<br>10.50<br>10.50<br>10.50<br>10.50<br>10.50<br>10.50<br>10.50<br>10.50<br>10.50<br>10.50<br>10.50<br>10.50<br>10.50<br>10.50<br>10.50<br>10.50<br>10.50<br>10.50<br>10.50<br>10.50<br>10.50<br>10.50<br>10.50<br>10.50<br>10.50<br>10.50<br>10.50<br>10.50<br>10.50<br>10.50<br>10.50<br>10.50<br>10.50<br>10.50<br>10.50<br>10.50<br>10.50<br>10.50<br>10.50<br>10.50<br>10.50<br>10.50<br>10.50<br>10.50<br>10.50<br>10.50<br>10.50<br>10.50<br>10.50<br>10.50<br>10.50<br>10.50<br>10.50<br>10.50<br>10.50<br>10.50<br>10.50<br>10.50<br>10.50<br>10.50<br>10.50<br>10.50<br>10.50<br>10.50<br>10.50<br>10.50<br>10.50<br>10.50<br>10.50<br>10.50<br>10.50<br>10.50<br>10.50<br>10.50<br>10.50<br>10.50<br>10.50<br>10.50<br>10.50<br>10.50<br>10.50<br>10.50<br>10.50<br>10.50<br>10.50<br>10.50<br>10.50<br>10.50<br>10.50<br>10.50<br>10.50<br>10.50<br>10.50<br>10.50<br>10.50<br>10.50<br>10.50<br>10.50<br>10.50<br>10.50<br>10.50<br>10.50<br>10.50<br>10.50<br>10.50<br>10.50<br>10.50<br>10.50<br>10.50<br>10.50<br>10.50<br>10.50<br>10.50<br>10.50<br>10.50<br>10.50<br>10.50<br>10.50<br>10.50<br>10.50<br>10.50<br>10.50<br>10.50<br>10.50<br>10.50<br>10 | 87<br>88<br>189                 |
|                                                                                                                   | 18361 1-264-1     | 17W2           | 2 Male/Female                                                                                                                                                                                                                                                                                                                                                                                                                                                                                                                                                                                                                                                                                                                                                                                                                                                                                                                                                                                                                                                                                                                                                                                                                                                                                                                                                                                                                                                                                                                                                                                                                                                                                                                                                                                                                                                                                                                                                                                                                                                                                                                                                                                                                                                                                                                                                                                                                                                                                                                                                                                                                                                                                                                          | 21W1 Male/                      |
| CURRENT RATING / ØA<br>10A / 2.2<br>20A / 3.3<br>30A / 3.7<br>40A / 4.2                                           |                   | 28             | 47.05<br>23.55<br>13.86<br>                                                                                                                                                                                                                                                                                                                                                                                                                                                                                                                                                                                                                                                                                                                                                                                                                                                                                                                                                                                                                                                                                                                                                                                                                                                                                                                                                                                                                                                                                                                                                                                                                                                                                                                                                                                                                                                                                                                                                                                                                                                                                                                                                                                                                                                                                                                                                                                                                                                                                                                                                                                                                                                                                                            | <del>8</del> 81                 |
|                                                                                                                   | COMBINATION D-SUB |                |                                                                                                                                                                                                                                                                                                                                                                                                                                                                                                                                                                                                                                                                                                                                                                                                                                                                                                                                                                                                                                                                                                                                                                                                                                                                                                                                                                                                                                                                                                                                                                                                                                                                                                                                                                                                                                                                                                                                                                                                                                                                                                                                                                                                                                                                                                                                                                                                                                                                                                                                                                                                                                                                                                                                        | SW REFERENCE NO.:<br>DRAWN: C.B |
|                                                                                                                   |                   |                |                                                                                                                                                                                                                                                                                                                                                                                                                                                                                                                                                                                                                                                                                                                                                                                                                                                                                                                                                                                                                                                                                                                                                                                                                                                                                                                                                                                                                                                                                                                                                                                                                                                                                                                                                                                                                                                                                                                                                                                                                                                                                                                                                                                                                                                                                                                                                                                                                                                                                                                                                                                                                                                                                                                                        | CHECKED:                        |
| JLLY CONFORMS TO                                                                                                  |                   | AC INC         | THESE DRAWINGS AND SPECIFICATIONS<br>ARE THE PROPERTY OF EDAC INC., AND                                                                                                                                                                                                                                                                                                                                                                                                                                                                                                                                                                                                                                                                                                                                                                                                                                                                                                                                                                                                                                                                                                                                                                                                                                                                                                                                                                                                                                                                                                                                                                                                                                                                                                                                                                                                                                                                                                                                                                                                                                                                                                                                                                                                                                                                                                                                                                                                                                                                                                                                                                                                                                                                | SCALE: N.T.S                    |
| N UNION DIRECTIVES                                                                                                | TORONT            | O, ONTARIO     | SHALL NOT BE REPRODUCED, OR COPIED                                                                                                                                                                                                                                                                                                                                                                                                                                                                                                                                                                                                                                                                                                                                                                                                                                                                                                                                                                                                                                                                                                                                                                                                                                                                                                                                                                                                                                                                                                                                                                                                                                                                                                                                                                                                                                                                                                                                                                                                                                                                                                                                                                                                                                                                                                                                                                                                                                                                                                                                                                                                                                                                                                     | DRAWING NUMBER: 62              |