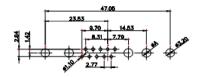

13W3 Male

36W4 Male

13W6 Male

43W2 Male

17W5 Female

.XX ±0.13 .XXX ±0.05

9W4 Female

13W3 Female

43W2 Female

47W1 Female

17W5 Male

COMPLIANT

2.77

|                                                                  |                                      | SW REFERENCE NO.: 628 COMBO ASSEMBLY                                                                                                                                                                           |                                 |                  |       |
|------------------------------------------------------------------|--------------------------------------|----------------------------------------------------------------------------------------------------------------------------------------------------------------------------------------------------------------|---------------------------------|------------------|-------|
|                                                                  | COMBINATION D-SUB                    |                                                                                                                                                                                                                | DRAWN: C.B                      | DATE: JAN. 01/20 | )19   |
|                                                                  |                                      |                                                                                                                                                                                                                | CHECKED:                        | DATE:            |       |
| THIS SERIES FULLY CONFORMS TO                                    | EDAC INC                             | THESE DRAWINGS AND SPECIFICATIONS<br>ARE THE PROPERTY OF EDAC INC.,AND<br>SHALL NOT BE REPRODUCED,OR COPIED<br>OR USED AS THE BASIS FOR THE<br>MANUFACTURE OR SALE OF APPARATUS<br>WITHOUT WRITTEN PERMISSION. | SCALE: N.T.S                    | SHEET 4 OF       | 4     |
| THE EUROPEAN UNION DIRECTIVES<br>2011/65/EU FOR RoHS COMPLIANCY. | YOUR CONNECTION TO QUALITY & SERVICE |                                                                                                                                                                                                                | DRAWING NUMBER: 628-3W3-624-5TA |                  | ISSUE |
|                                                                  |                                      |                                                                                                                                                                                                                | PART NUMBER: 628-3W3            | -624-5TA         | 1     |