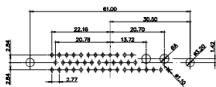

THIS SERIES FUL THE EUROPEAN UNION DIRECTIVES 2011/65/EU FOR RoHS COMPLIANCY.

| +                                    |                                                                      |                         |                  |     |
|--------------------------------------|----------------------------------------------------------------------|-------------------------|------------------|-----|
|                                      |                                                                      | SW REFERENCE NO.: 628 C | COMBO ASSEMBLY   |     |
| COMBINATION                          | D-SUB                                                                | DRAWN: C.B              | DATE: JAN. 01/20 | 19  |
|                                      |                                                                      | CHECKED:                | DATE:            |     |
| EDAC INC                             | THESE DRAWINGS AND SPECIFICATIONS<br>ARE THE PROPERTY OF EDAC INCAND | SCALE: N.T.S            | SHEET 3 OF       | 4   |
| TORONTO, ONTARIO                     | SHALL NOT BE REPRODUCED, OR COPIED OR USED AS THE BASIS FOR THE      | DRAWING NUMBER: 628-3W3 | -624-5TA         | ISS |
| YOUR CONNECTION TO QUALITY & SERVICE | MANUFACTURE OR SALE OF APPARATUS<br>WITHOUT WRITTEN PERMISSION.      | PART NUMBER: 628-3W3    | -624-5TA         | 1   |