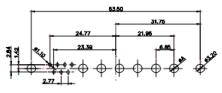

43W2 Female

47W1 Female

17W5 Male

COMPLIANT

2.77

|                                                                  |                                      | SW REFERENCE NO.: 628 COMBO ASSEMBLY                                                                                                                                                                           |                                 |                  |       |
|------------------------------------------------------------------|--------------------------------------|----------------------------------------------------------------------------------------------------------------------------------------------------------------------------------------------------------------|---------------------------------|------------------|-------|
|                                                                  | COMBINATION D-SUB                    |                                                                                                                                                                                                                | DRAWN: C.B                      | DATE: JAN. 01/20 | )19   |
|                                                                  |                                      |                                                                                                                                                                                                                | CHECKED:                        | DATE:            |       |
| THIS SERIES FULLY CONFORMS TO                                    | EDAC INC                             | THESE DRAWINGS AND SPECIFICATIONS<br>ARE THE PROPERTY OF EDAC INC.,AND<br>SHALL NOT BE REPRODUCED,OR COPIED<br>OR USED AS THE BASIS FOR THE<br>MANUFACTURE OR SALE OF APPARATUS<br>WITHOUT WRITTEN PERMISSION. | SCALE: N.T.S                    | SHEET 4 OF       | 4     |
| THE EUROPEAN UNION DIRECTIVES<br>2011/65/EU FOR RoHS COMPLIANCY. | YOUR CONNECTION TO QUALITY & SERVICE |                                                                                                                                                                                                                | DRAWING NUMBER: 628-3W3-624-5TA |                  | ISSUE |
|                                                                  |                                      |                                                                                                                                                                                                                | PART NUMBER: 628-3W3            | -624-5TA         | 1     |