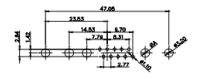

8W8 Male

7W2 Male/Female

47.07

23.53

THIS IS A C.A.D. GENERATED DRAWING TOLERANCE UNLESS OTHERWISE SPECIFIED DO NOT MAKE MANUAL REVISIONS TO MASTER. .X ±0.25

9W4 Male

25W3 Male

36W4 Female

13W3 Male

36W4 Male

13W6 Male

43W2 Male

17W5 Female

.XX ±0.13 .XXX ±0.05

9W4 Female

13W3 Female