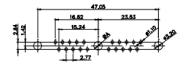

THIS IS A C.A.D. GENERATED DRAWING TOLERANCE UNLESS OTHERWISE SPECIFIED DO NOT MAKE MANUAL REVISIONS TO MASTER. .X ±0.25 .XX ±0.13 .XXX ±0.05

(1)

2W2 / 2WK2

5W5 Male

5W5 Female

3W3 / 3WK3

5W1 Male/Female

21W4 Male/Female

e/Female

e/Female

ISSUE

1

|                                                                                                                   |                   | 11W1           | Male/Female                                                                                                                                                                                                                                                                                                                                                                                                                                                                                                                                                                                                                                                                                                                                                                                                                                                                                                                                                                                                                                                                                                                                                                                                                                                                                                                                                                                                                                                                                                                                                                                                                                                                                                                                                                                                                                                                                                                                                                                                                                                                                                                                                                                                                                                                                                                                                                                                                                                                                                                                                                                                                                                                                                                            | 27W2 Male/                      |
|-------------------------------------------------------------------------------------------------------------------|-------------------|----------------|----------------------------------------------------------------------------------------------------------------------------------------------------------------------------------------------------------------------------------------------------------------------------------------------------------------------------------------------------------------------------------------------------------------------------------------------------------------------------------------------------------------------------------------------------------------------------------------------------------------------------------------------------------------------------------------------------------------------------------------------------------------------------------------------------------------------------------------------------------------------------------------------------------------------------------------------------------------------------------------------------------------------------------------------------------------------------------------------------------------------------------------------------------------------------------------------------------------------------------------------------------------------------------------------------------------------------------------------------------------------------------------------------------------------------------------------------------------------------------------------------------------------------------------------------------------------------------------------------------------------------------------------------------------------------------------------------------------------------------------------------------------------------------------------------------------------------------------------------------------------------------------------------------------------------------------------------------------------------------------------------------------------------------------------------------------------------------------------------------------------------------------------------------------------------------------------------------------------------------------------------------------------------------------------------------------------------------------------------------------------------------------------------------------------------------------------------------------------------------------------------------------------------------------------------------------------------------------------------------------------------------------------------------------------------------------------------------------------------------------|---------------------------------|
| 23.63<br>49<br>49<br>49<br>49<br>49<br>40<br>40<br>40<br>40<br>40<br>40<br>40<br>40<br>40<br>40<br>40<br>40<br>40 |                   | х <del>р</del> | 33.30<br>16.50<br>10.50<br>10.50<br>10.50<br>10.50<br>10.50<br>10.50<br>10.50<br>10.50<br>10.50<br>10.50<br>10.50<br>10.50<br>10.50<br>10.50<br>10.50<br>10.50<br>10.50<br>10.50<br>10.50<br>10.50<br>10.50<br>10.50<br>10.50<br>10.50<br>10.50<br>10.50<br>10.50<br>10.50<br>10.50<br>10.50<br>10.50<br>10.50<br>10.50<br>10.50<br>10.50<br>10.50<br>10.50<br>10.50<br>10.50<br>10.50<br>10.50<br>10.50<br>10.50<br>10.50<br>10.50<br>10.50<br>10.50<br>10.50<br>10.50<br>10.50<br>10.50<br>10.50<br>10.50<br>10.50<br>10.50<br>10.50<br>10.50<br>10.50<br>10.50<br>10.50<br>10.50<br>10.50<br>10.50<br>10.50<br>10.50<br>10.50<br>10.50<br>10.50<br>10.50<br>10.50<br>10.50<br>10.50<br>10.50<br>10.50<br>10.50<br>10.50<br>10.50<br>10.50<br>10.50<br>10.50<br>10.50<br>10.50<br>10.50<br>10.50<br>10.50<br>10.50<br>10.50<br>10.50<br>10.50<br>10.50<br>10.50<br>10.50<br>10.50<br>10.50<br>10.50<br>10.50<br>10.50<br>10.50<br>10.50<br>10.50<br>10.50<br>10.50<br>10.50<br>10.50<br>10.50<br>10.50<br>10.50<br>10.50<br>10.50<br>10.50<br>10.50<br>10.50<br>10.50<br>10.50<br>10.50<br>10.50<br>10.50<br>10.50<br>10.50<br>10.50<br>10.50<br>10.50<br>10.50<br>10.50<br>10.50<br>10.50<br>10.50<br>10.50<br>10.50<br>10.50<br>10.50<br>10.50<br>10.50<br>10.50<br>10.50<br>10.50<br>10.50<br>10.50<br>10.50<br>10.50<br>10.50<br>10.50<br>10.50<br>10.50<br>10.50<br>10.50<br>10.50<br>10.50<br>10.50<br>10.50<br>10.50<br>10.50<br>10.50<br>10.50<br>10.50<br>10.50<br>10.50<br>10.50<br>10.50<br>10.50<br>10.50<br>10.50<br>10.50<br>10.50<br>10.50<br>10.50<br>10.50<br>10.50<br>10.50<br>10.50<br>10.50<br>10.50<br>10.50<br>10.50<br>10.50<br>10.50<br>10.50<br>10.50<br>10.50<br>10.50<br>10.50<br>10.50<br>10.50<br>10.50<br>10.50<br>10.50<br>10.50<br>10.50<br>10.50<br>10.50<br>10.50<br>10.50<br>10.50<br>10.50<br>10.50<br>10.50<br>10.50<br>10.50<br>10.50<br>10.50<br>10.50<br>10.50<br>10.50<br>10.50<br>10.50<br>10.50<br>10.50<br>10.50<br>10.50<br>10.50<br>10.50<br>10.50<br>10.50<br>10.50<br>10.50<br>10.50<br>10.50<br>10.50<br>10.50<br>10.50<br>10.50<br>10.50<br>10.50<br>10.50<br>10.50<br>10.50<br>10.50<br>10.50<br>10.50<br>10.50<br>10.50<br>10.50<br>10.50<br>10.50<br>10.50<br>10.50<br>10.50<br>10.50<br>10.50<br>10.50<br>10.50<br>10.50<br>10.50<br>10.50<br>10.50<br>10.50<br>10.50<br>10.50<br>10.50<br>10.50<br>10.50<br>10.50<br>10.50<br>10.50<br>10.50<br>10.50<br>10.50<br>10.50<br>10.50<br>10.50<br>10.50<br>10.50<br>10.50<br>10.50<br>10.50<br>10.50<br>10.50<br>10.50<br>10.50<br>10.50<br>10.50<br>10.50<br>10.50<br>10.50<br>10.50<br>10.50<br>10.50<br>10.50<br>10.50<br>10.50<br>10.50<br>10.50<br>10.50<br>10.50<br>10.50<br>10.50<br>10.50<br>10.50<br>10.50<br>10.50<br>10 | 87<br>88<br>189                 |
|                                                                                                                   | 18361 1-264-1     | 17W2           | 2 Male/Female                                                                                                                                                                                                                                                                                                                                                                                                                                                                                                                                                                                                                                                                                                                                                                                                                                                                                                                                                                                                                                                                                                                                                                                                                                                                                                                                                                                                                                                                                                                                                                                                                                                                                                                                                                                                                                                                                                                                                                                                                                                                                                                                                                                                                                                                                                                                                                                                                                                                                                                                                                                                                                                                                                                          | 21W1 Male/                      |
| CURRENT RATING / ØA<br>10A / 2.2<br>20A / 3.3<br>30A / 3.7<br>40A / 4.2                                           |                   | 28             | 47.05<br>23.55<br>13.86<br>                                                                                                                                                                                                                                                                                                                                                                                                                                                                                                                                                                                                                                                                                                                                                                                                                                                                                                                                                                                                                                                                                                                                                                                                                                                                                                                                                                                                                                                                                                                                                                                                                                                                                                                                                                                                                                                                                                                                                                                                                                                                                                                                                                                                                                                                                                                                                                                                                                                                                                                                                                                                                                                                                                            | <del>8</del> 81                 |
|                                                                                                                   | COMBINATION D-SUB |                |                                                                                                                                                                                                                                                                                                                                                                                                                                                                                                                                                                                                                                                                                                                                                                                                                                                                                                                                                                                                                                                                                                                                                                                                                                                                                                                                                                                                                                                                                                                                                                                                                                                                                                                                                                                                                                                                                                                                                                                                                                                                                                                                                                                                                                                                                                                                                                                                                                                                                                                                                                                                                                                                                                                                        | SW REFERENCE NO.:<br>DRAWN: C.B |
|                                                                                                                   |                   |                |                                                                                                                                                                                                                                                                                                                                                                                                                                                                                                                                                                                                                                                                                                                                                                                                                                                                                                                                                                                                                                                                                                                                                                                                                                                                                                                                                                                                                                                                                                                                                                                                                                                                                                                                                                                                                                                                                                                                                                                                                                                                                                                                                                                                                                                                                                                                                                                                                                                                                                                                                                                                                                                                                                                                        | CHECKED:                        |
| JLLY CONFORMS TO                                                                                                  |                   | AC INC         | THESE DRAWINGS AND SPECIFICATIONS<br>ARE THE PROPERTY OF EDAC INC., AND                                                                                                                                                                                                                                                                                                                                                                                                                                                                                                                                                                                                                                                                                                                                                                                                                                                                                                                                                                                                                                                                                                                                                                                                                                                                                                                                                                                                                                                                                                                                                                                                                                                                                                                                                                                                                                                                                                                                                                                                                                                                                                                                                                                                                                                                                                                                                                                                                                                                                                                                                                                                                                                                | SCALE: N.T.S                    |
| N UNION DIRECTIVES                                                                                                | TORONT            | O, ONTARIO     | SHALL NOT BE REPRODUCED, OR COPIED                                                                                                                                                                                                                                                                                                                                                                                                                                                                                                                                                                                                                                                                                                                                                                                                                                                                                                                                                                                                                                                                                                                                                                                                                                                                                                                                                                                                                                                                                                                                                                                                                                                                                                                                                                                                                                                                                                                                                                                                                                                                                                                                                                                                                                                                                                                                                                                                                                                                                                                                                                                                                                                                                                     | DRAWING NUMBER: 62              |