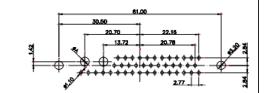

THIS IS A C.A.D. GENERATED DRAWING DO NOT MAKE MANUAL REVISIONS TO MASTER.

**ISSUE NUMBER** 

(1)

## NOTES:

THIS SERIES FULLY CONFORMS TO THE EUROPEAN UNION DIRECTIVES 2011/65/EU FOR RoHS COMPLIANCY.

COMPLIANT

MATERIAL: HOUSING: THERMOPLASTIC POLYESTER, UL94V-0 SHELL: STEEL, Sn or Ni PLATED CONTACT: COPPER ALLOY SEE ORDERING GUIDE FOR PLATING

OPERATING TEMPERATURE: -55°C ~ 125°C

SIGNAL CONTACT CURRENT RATING: 5A PER CONTACT SIGNAL CONTACT RESISTANCE: 10mQ MAX. INSULATOR RESISTANCE: 5000MΩ min. DIELECTRIC WITHSTANDING VOLTAGE: 1000V AC rms

|  |                                      | SW REFERENCE NO.: 628 COMBO ASSEMBLY                                                                                                  |                                 |            |       |
|--|--------------------------------------|---------------------------------------------------------------------------------------------------------------------------------------|---------------------------------|------------|-------|
|  | COMBINATION                          | DRAWN: C.B                                                                                                                            | DATE: JAN. 01/20                | 19         |       |
|  |                                      |                                                                                                                                       | CHECKED:                        | DATE:      |       |
|  | EDAC INC                             | THESE DRAWINGS AND SPECIFICATIONS<br>ARE THE PROPERTY OF EDAC INCAND                                                                  | SCALE: (IN C.A.D. 1:1)          | SHEET 1 OF | 4     |
|  | YOUR CONNECTION TO QUALITY & SERVICE | SHALL NOT BE REPRODUCED, OR COPIED<br>OR USED AS THE BASIS FOR THE<br>MANUFACTURE OR SALE OF APPARATUS<br>WITHOUT WRITTEN PERMISSION. | DRAWING NUMBER: 628-3W3-624-5TA |            | ISSUE |
|  |                                      |                                                                                                                                       | PART NUMBER: 628-3W             | 3-624-5TA  | 1     |