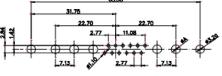

THIS SERIES FUL THE EUROPEAN UNION DIRECTIVES 2011/65/EU FOR RoHS COMPLIANCY.

| +                                    |                                                                      |                         |                  |     |
|--------------------------------------|----------------------------------------------------------------------|-------------------------|------------------|-----|
|                                      |                                                                      | SW REFERENCE NO.: 628 C | COMBO ASSEMBLY   |     |
| COMBINATION                          | D-SUB                                                                | DRAWN: C.B              | DATE: JAN. 01/20 | 19  |
|                                      |                                                                      | CHECKED:                | DATE:            |     |
| EDAC INC                             | THESE DRAWINGS AND SPECIFICATIONS<br>ARE THE PROPERTY OF EDAC INCAND | SCALE: N.T.S            | SHEET 3 OF       | 4   |
| TORONTO, ONTARIO                     | SHALL NOT BE REPRODUCED, OR COPIED OR USED AS THE BASIS FOR THE      | DRAWING NUMBER: 628-3W3 | -624-5TA         | ISS |
| YOUR CONNECTION TO QUALITY & SERVICE | MANUFACTURE OR SALE OF APPARATUS<br>WITHOUT WRITTEN PERMISSION.      | PART NUMBER: 628-3W3    | -624-5TA         | 1   |

8W8 Male

7W2 Male/Female

47.07

23.53

THIS IS A C.A.D. GENERATED DRAWING TOLERANCE UNLESS OTHERWISE SPECIFIED DO NOT MAKE MANUAL REVISIONS TO MASTER. .X ±0.25

9W4 Male

25W3 Male

36W4 Female

13W3 Male

36W4 Male

13W6 Male

43W2 Male

17W5 Female

.XX ±0.13 .XXX ±0.05

9W4 Female

13W3 Female

43W2 Female

47W1 Female

17W5 Male

COMPLIANT

2.77

|                                                                  |                                      | SW REFERENCE NO.: 628 COMBO ASSEMBLY                                                                                                                                                                           |                                 |                  |       |
|------------------------------------------------------------------|--------------------------------------|----------------------------------------------------------------------------------------------------------------------------------------------------------------------------------------------------------------|---------------------------------|------------------|-------|
|                                                                  | COMBINATION D-SUB                    |                                                                                                                                                                                                                | DRAWN: C.B                      | DATE: JAN. 01/20 | )19   |
|                                                                  |                                      |                                                                                                                                                                                                                | CHECKED:                        | DATE:            |       |
| THIS SERIES FULLY CONFORMS TO                                    | EDAC INC                             | THESE DRAWINGS AND SPECIFICATIONS<br>ARE THE PROPERTY OF EDAC INC.,AND<br>SHALL NOT BE REPRODUCED,OR COPIED<br>OR USED AS THE BASIS FOR THE<br>MANUFACTURE OR SALE OF APPARATUS<br>WITHOUT WRITTEN PERMISSION. | SCALE: N.T.S                    | SHEET 4 OF       | 4     |
| THE EUROPEAN UNION DIRECTIVES<br>2011/65/EU FOR RoHS COMPLIANCY. | YOUR CONNECTION TO QUALITY & SERVICE |                                                                                                                                                                                                                | DRAWING NUMBER: 628-3W3-624-5TA |                  | ISSUE |
|                                                                  |                                      |                                                                                                                                                                                                                | PART NUMBER: 628-3W3            | -624-5TA         | 1     |