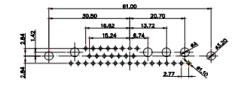

THIS IS A C.A.D. GENERATED DRAWING TOLERANCE UNLESS OTHERWISE SPECIFIED DO NOT MAKE MANUAL REVISIONS TO MASTER. .X ±0.25 .XX ±0.13 .XXX ±0.05

(1)

2W2 / 2WK2

5W5 Male

5W5 Female

3W3 / 3WK3

5W1 Male/Female

21W4 Male/Female

e/Female

e/Female

ISSUE

1

|                                                                                                                   |                   | 11W1           | Male/Female                                                                                                                                                                                                                                                                                                                                                                                                                                                                                                                                                                                                                                                                                                                                                                                                                                                                                                                                                                                                                                                                                                                                                                                                                                                                                                                                                                                                                                                                                                                                                                                                                                                                                                                                                                                                                                                                                                                                                                                                                                                                                                                                                                                                                                                                                                                                                                                                                                                                                                                                                                                                                                                                                                                            | 27W2 Male/                      |
|-------------------------------------------------------------------------------------------------------------------|-------------------|----------------|----------------------------------------------------------------------------------------------------------------------------------------------------------------------------------------------------------------------------------------------------------------------------------------------------------------------------------------------------------------------------------------------------------------------------------------------------------------------------------------------------------------------------------------------------------------------------------------------------------------------------------------------------------------------------------------------------------------------------------------------------------------------------------------------------------------------------------------------------------------------------------------------------------------------------------------------------------------------------------------------------------------------------------------------------------------------------------------------------------------------------------------------------------------------------------------------------------------------------------------------------------------------------------------------------------------------------------------------------------------------------------------------------------------------------------------------------------------------------------------------------------------------------------------------------------------------------------------------------------------------------------------------------------------------------------------------------------------------------------------------------------------------------------------------------------------------------------------------------------------------------------------------------------------------------------------------------------------------------------------------------------------------------------------------------------------------------------------------------------------------------------------------------------------------------------------------------------------------------------------------------------------------------------------------------------------------------------------------------------------------------------------------------------------------------------------------------------------------------------------------------------------------------------------------------------------------------------------------------------------------------------------------------------------------------------------------------------------------------------------|---------------------------------|
| 23.63<br>49<br>49<br>49<br>49<br>49<br>40<br>40<br>40<br>40<br>40<br>40<br>40<br>40<br>40<br>40<br>40<br>40<br>40 |                   | х <del>р</del> | 33.30<br>16.50<br>10.50<br>10.50<br>10.50<br>10.50<br>10.50<br>10.50<br>10.50<br>10.50<br>10.50<br>10.50<br>10.50<br>10.50<br>10.50<br>10.50<br>10.50<br>10.50<br>10.50<br>10.50<br>10.50<br>10.50<br>10.50<br>10.50<br>10.50<br>10.50<br>10.50<br>10.50<br>10.50<br>10.50<br>10.50<br>10.50<br>10.50<br>10.50<br>10.50<br>10.50<br>10.50<br>10.50<br>10.50<br>10.50<br>10.50<br>10.50<br>10.50<br>10.50<br>10.50<br>10.50<br>10.50<br>10.50<br>10.50<br>10.50<br>10.50<br>10.50<br>10.50<br>10.50<br>10.50<br>10.50<br>10.50<br>10.50<br>10.50<br>10.50<br>10.50<br>10.50<br>10.50<br>10.50<br>10.50<br>10.50<br>10.50<br>10.50<br>10.50<br>10.50<br>10.50<br>10.50<br>10.50<br>10.50<br>10.50<br>10.50<br>10.50<br>10.50<br>10.50<br>10.50<br>10.50<br>10.50<br>10.50<br>10.50<br>10.50<br>10.50<br>10.50<br>10.50<br>10.50<br>10.50<br>10.50<br>10.50<br>10.50<br>10.50<br>10.50<br>10.50<br>10.50<br>10.50<br>10.50<br>10.50<br>10.50<br>10.50<br>10.50<br>10.50<br>10.50<br>10.50<br>10.50<br>10.50<br>10.50<br>10.50<br>10.50<br>10.50<br>10.50<br>10.50<br>10.50<br>10.50<br>10.50<br>10.50<br>10.50<br>10.50<br>10.50<br>10.50<br>10.50<br>10.50<br>10.50<br>10.50<br>10.50<br>10.50<br>10.50<br>10.50<br>10.50<br>10.50<br>10.50<br>10.50<br>10.50<br>10.50<br>10.50<br>10.50<br>10.50<br>10.50<br>10.50<br>10.50<br>10.50<br>10.50<br>10.50<br>10.50<br>10.50<br>10.50<br>10.50<br>10.50<br>10.50<br>10.50<br>10.50<br>10.50<br>10.50<br>10.50<br>10.50<br>10.50<br>10.50<br>10.50<br>10.50<br>10.50<br>10.50<br>10.50<br>10.50<br>10.50<br>10.50<br>10.50<br>10.50<br>10.50<br>10.50<br>10.50<br>10.50<br>10.50<br>10.50<br>10.50<br>10.50<br>10.50<br>10.50<br>10.50<br>10.50<br>10.50<br>10.50<br>10.50<br>10.50<br>10.50<br>10.50<br>10.50<br>10.50<br>10.50<br>10.50<br>10.50<br>10.50<br>10.50<br>10.50<br>10.50<br>10.50<br>10.50<br>10.50<br>10.50<br>10.50<br>10.50<br>10.50<br>10.50<br>10.50<br>10.50<br>10.50<br>10.50<br>10.50<br>10.50<br>10.50<br>10.50<br>10.50<br>10.50<br>10.50<br>10.50<br>10.50<br>10.50<br>10.50<br>10.50<br>10.50<br>10.50<br>10.50<br>10.50<br>10.50<br>10.50<br>10.50<br>10.50<br>10.50<br>10.50<br>10.50<br>10.50<br>10.50<br>10.50<br>10.50<br>10.50<br>10.50<br>10.50<br>10.50<br>10.50<br>10.50<br>10.50<br>10.50<br>10.50<br>10.50<br>10.50<br>10.50<br>10.50<br>10.50<br>10.50<br>10.50<br>10.50<br>10.50<br>10.50<br>10.50<br>10.50<br>10.50<br>10.50<br>10.50<br>10.50<br>10.50<br>10.50<br>10.50<br>10.50<br>10.50<br>10.50<br>10.50<br>10.50<br>10.50<br>10.50<br>10.50<br>10.50<br>10.50<br>10.50<br>10.50<br>10.50<br>10.50<br>10.50<br>10.50<br>10.50<br>10.50<br>10.50<br>10.50<br>10.50<br>10.50<br>10.50<br>10.50<br>10.50<br>10.50<br>10.50<br>10.50<br>10.50<br>10 | 87<br>88<br>189                 |
|                                                                                                                   | 18361 1-264-1     | 17W2           | 2 Male/Female                                                                                                                                                                                                                                                                                                                                                                                                                                                                                                                                                                                                                                                                                                                                                                                                                                                                                                                                                                                                                                                                                                                                                                                                                                                                                                                                                                                                                                                                                                                                                                                                                                                                                                                                                                                                                                                                                                                                                                                                                                                                                                                                                                                                                                                                                                                                                                                                                                                                                                                                                                                                                                                                                                                          | 21W1 Male/                      |
| CURRENT RATING / ØA<br>10A / 2.2<br>20A / 3.3<br>30A / 3.7<br>40A / 4.2                                           |                   | 28             | 47.05<br>23.55<br>13.86<br>                                                                                                                                                                                                                                                                                                                                                                                                                                                                                                                                                                                                                                                                                                                                                                                                                                                                                                                                                                                                                                                                                                                                                                                                                                                                                                                                                                                                                                                                                                                                                                                                                                                                                                                                                                                                                                                                                                                                                                                                                                                                                                                                                                                                                                                                                                                                                                                                                                                                                                                                                                                                                                                                                                            | <del>8</del> 81                 |
|                                                                                                                   | COMBINATION D-SUB |                |                                                                                                                                                                                                                                                                                                                                                                                                                                                                                                                                                                                                                                                                                                                                                                                                                                                                                                                                                                                                                                                                                                                                                                                                                                                                                                                                                                                                                                                                                                                                                                                                                                                                                                                                                                                                                                                                                                                                                                                                                                                                                                                                                                                                                                                                                                                                                                                                                                                                                                                                                                                                                                                                                                                                        | SW REFERENCE NO.:<br>DRAWN: C.B |
|                                                                                                                   |                   |                |                                                                                                                                                                                                                                                                                                                                                                                                                                                                                                                                                                                                                                                                                                                                                                                                                                                                                                                                                                                                                                                                                                                                                                                                                                                                                                                                                                                                                                                                                                                                                                                                                                                                                                                                                                                                                                                                                                                                                                                                                                                                                                                                                                                                                                                                                                                                                                                                                                                                                                                                                                                                                                                                                                                                        | CHECKED:                        |
| JLLY CONFORMS TO                                                                                                  |                   | AC INC         | THESE DRAWINGS AND SPECIFICATIONS<br>ARE THE PROPERTY OF EDAC INC., AND                                                                                                                                                                                                                                                                                                                                                                                                                                                                                                                                                                                                                                                                                                                                                                                                                                                                                                                                                                                                                                                                                                                                                                                                                                                                                                                                                                                                                                                                                                                                                                                                                                                                                                                                                                                                                                                                                                                                                                                                                                                                                                                                                                                                                                                                                                                                                                                                                                                                                                                                                                                                                                                                | SCALE: N.T.S                    |
| N UNION DIRECTIVES                                                                                                | TORONT            | O, ONTARIO     | SHALL NOT BE REPRODUCED, OR COPIED                                                                                                                                                                                                                                                                                                                                                                                                                                                                                                                                                                                                                                                                                                                                                                                                                                                                                                                                                                                                                                                                                                                                                                                                                                                                                                                                                                                                                                                                                                                                                                                                                                                                                                                                                                                                                                                                                                                                                                                                                                                                                                                                                                                                                                                                                                                                                                                                                                                                                                                                                                                                                                                                                                     | DRAWING NUMBER: 62              |