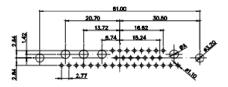

THIS IS A C.A.D. GENERATED DRAWING TOLERANCE UNLESS OTHERWISE SPECIFIED DO NOT MAKE MANUAL REVISIONS TO MASTER. .X ±0.25 .XX ±0.13 .XXX ±0.05

(1)

2W2 / 2WK2

5W5 Male

5W5 Female

3W3 / 3WK3

5W1 Male/Female

21W4 Male/Female

e/Female

e/Female

ISSUE

1

|                                                                                                                   |                   | 11W1           | Male/Female                                                                                                                                                                                                                                                                                                                                                                                                                                                                                                                                                                                                                                                                                                                                                                                                                                                                                                                                                                                                                                                                                                                                                                                                                                                                                                                                                                                                                                                                                                                                                                                                                                                                                                                                                                                                                                                                                                                                                                                                                                                                                                                                                                                                                                                                                                                                                                                                                                                                                                                                                                                                                                                                                                                            | 27W2 Male/                      |
|-------------------------------------------------------------------------------------------------------------------|-------------------|----------------|----------------------------------------------------------------------------------------------------------------------------------------------------------------------------------------------------------------------------------------------------------------------------------------------------------------------------------------------------------------------------------------------------------------------------------------------------------------------------------------------------------------------------------------------------------------------------------------------------------------------------------------------------------------------------------------------------------------------------------------------------------------------------------------------------------------------------------------------------------------------------------------------------------------------------------------------------------------------------------------------------------------------------------------------------------------------------------------------------------------------------------------------------------------------------------------------------------------------------------------------------------------------------------------------------------------------------------------------------------------------------------------------------------------------------------------------------------------------------------------------------------------------------------------------------------------------------------------------------------------------------------------------------------------------------------------------------------------------------------------------------------------------------------------------------------------------------------------------------------------------------------------------------------------------------------------------------------------------------------------------------------------------------------------------------------------------------------------------------------------------------------------------------------------------------------------------------------------------------------------------------------------------------------------------------------------------------------------------------------------------------------------------------------------------------------------------------------------------------------------------------------------------------------------------------------------------------------------------------------------------------------------------------------------------------------------------------------------------------------------|---------------------------------|
| 23.63<br>49<br>49<br>49<br>49<br>49<br>40<br>40<br>40<br>40<br>40<br>40<br>40<br>40<br>40<br>40<br>40<br>40<br>40 |                   | х <del>р</del> | 33.30<br>16.50<br>10.50<br>10.50<br>10.50<br>10.50<br>10.50<br>10.50<br>10.50<br>10.50<br>10.50<br>10.50<br>10.50<br>10.50<br>10.50<br>10.50<br>10.50<br>10.50<br>10.50<br>10.50<br>10.50<br>10.50<br>10.50<br>10.50<br>10.50<br>10.50<br>10.50<br>10.50<br>10.50<br>10.50<br>10.50<br>10.50<br>10.50<br>10.50<br>10.50<br>10.50<br>10.50<br>10.50<br>10.50<br>10.50<br>10.50<br>10.50<br>10.50<br>10.50<br>10.50<br>10.50<br>10.50<br>10.50<br>10.50<br>10.50<br>10.50<br>10.50<br>10.50<br>10.50<br>10.50<br>10.50<br>10.50<br>10.50<br>10.50<br>10.50<br>10.50<br>10.50<br>10.50<br>10.50<br>10.50<br>10.50<br>10.50<br>10.50<br>10.50<br>10.50<br>10.50<br>10.50<br>10.50<br>10.50<br>10.50<br>10.50<br>10.50<br>10.50<br>10.50<br>10.50<br>10.50<br>10.50<br>10.50<br>10.50<br>10.50<br>10.50<br>10.50<br>10.50<br>10.50<br>10.50<br>10.50<br>10.50<br>10.50<br>10.50<br>10.50<br>10.50<br>10.50<br>10.50<br>10.50<br>10.50<br>10.50<br>10.50<br>10.50<br>10.50<br>10.50<br>10.50<br>10.50<br>10.50<br>10.50<br>10.50<br>10.50<br>10.50<br>10.50<br>10.50<br>10.50<br>10.50<br>10.50<br>10.50<br>10.50<br>10.50<br>10.50<br>10.50<br>10.50<br>10.50<br>10.50<br>10.50<br>10.50<br>10.50<br>10.50<br>10.50<br>10.50<br>10.50<br>10.50<br>10.50<br>10.50<br>10.50<br>10.50<br>10.50<br>10.50<br>10.50<br>10.50<br>10.50<br>10.50<br>10.50<br>10.50<br>10.50<br>10.50<br>10.50<br>10.50<br>10.50<br>10.50<br>10.50<br>10.50<br>10.50<br>10.50<br>10.50<br>10.50<br>10.50<br>10.50<br>10.50<br>10.50<br>10.50<br>10.50<br>10.50<br>10.50<br>10.50<br>10.50<br>10.50<br>10.50<br>10.50<br>10.50<br>10.50<br>10.50<br>10.50<br>10.50<br>10.50<br>10.50<br>10.50<br>10.50<br>10.50<br>10.50<br>10.50<br>10.50<br>10.50<br>10.50<br>10.50<br>10.50<br>10.50<br>10.50<br>10.50<br>10.50<br>10.50<br>10.50<br>10.50<br>10.50<br>10.50<br>10.50<br>10.50<br>10.50<br>10.50<br>10.50<br>10.50<br>10.50<br>10.50<br>10.50<br>10.50<br>10.50<br>10.50<br>10.50<br>10.50<br>10.50<br>10.50<br>10.50<br>10.50<br>10.50<br>10.50<br>10.50<br>10.50<br>10.50<br>10.50<br>10.50<br>10.50<br>10.50<br>10.50<br>10.50<br>10.50<br>10.50<br>10.50<br>10.50<br>10.50<br>10.50<br>10.50<br>10.50<br>10.50<br>10.50<br>10.50<br>10.50<br>10.50<br>10.50<br>10.50<br>10.50<br>10.50<br>10.50<br>10.50<br>10.50<br>10.50<br>10.50<br>10.50<br>10.50<br>10.50<br>10.50<br>10.50<br>10.50<br>10.50<br>10.50<br>10.50<br>10.50<br>10.50<br>10.50<br>10.50<br>10.50<br>10.50<br>10.50<br>10.50<br>10.50<br>10.50<br>10.50<br>10.50<br>10.50<br>10.50<br>10.50<br>10.50<br>10.50<br>10.50<br>10.50<br>10.50<br>10.50<br>10.50<br>10.50<br>10.50<br>10.50<br>10.50<br>10.50<br>10.50<br>10.50<br>10.50<br>10.50<br>10.50<br>10.50<br>10.50<br>10.50<br>10.50<br>10 | 87<br>88<br>189                 |
|                                                                                                                   | 18361 1-264-1     | 17W2           | 2 Male/Female                                                                                                                                                                                                                                                                                                                                                                                                                                                                                                                                                                                                                                                                                                                                                                                                                                                                                                                                                                                                                                                                                                                                                                                                                                                                                                                                                                                                                                                                                                                                                                                                                                                                                                                                                                                                                                                                                                                                                                                                                                                                                                                                                                                                                                                                                                                                                                                                                                                                                                                                                                                                                                                                                                                          | 21W1 Male/                      |
| CURRENT RATING / ØA<br>10A / 2.2<br>20A / 3.3<br>30A / 3.7<br>40A / 4.2                                           |                   | 28             | 47.05<br>23.55<br>13.86<br>                                                                                                                                                                                                                                                                                                                                                                                                                                                                                                                                                                                                                                                                                                                                                                                                                                                                                                                                                                                                                                                                                                                                                                                                                                                                                                                                                                                                                                                                                                                                                                                                                                                                                                                                                                                                                                                                                                                                                                                                                                                                                                                                                                                                                                                                                                                                                                                                                                                                                                                                                                                                                                                                                                            | <del>8</del> 81                 |
|                                                                                                                   | COMBINATION D-SUB |                |                                                                                                                                                                                                                                                                                                                                                                                                                                                                                                                                                                                                                                                                                                                                                                                                                                                                                                                                                                                                                                                                                                                                                                                                                                                                                                                                                                                                                                                                                                                                                                                                                                                                                                                                                                                                                                                                                                                                                                                                                                                                                                                                                                                                                                                                                                                                                                                                                                                                                                                                                                                                                                                                                                                                        | SW REFERENCE NO.:<br>DRAWN: C.B |
|                                                                                                                   |                   |                |                                                                                                                                                                                                                                                                                                                                                                                                                                                                                                                                                                                                                                                                                                                                                                                                                                                                                                                                                                                                                                                                                                                                                                                                                                                                                                                                                                                                                                                                                                                                                                                                                                                                                                                                                                                                                                                                                                                                                                                                                                                                                                                                                                                                                                                                                                                                                                                                                                                                                                                                                                                                                                                                                                                                        | CHECKED:                        |
| JLLY CONFORMS TO                                                                                                  |                   | AC INC         | THESE DRAWINGS AND SPECIFICATIONS<br>ARE THE PROPERTY OF EDAC INC., AND                                                                                                                                                                                                                                                                                                                                                                                                                                                                                                                                                                                                                                                                                                                                                                                                                                                                                                                                                                                                                                                                                                                                                                                                                                                                                                                                                                                                                                                                                                                                                                                                                                                                                                                                                                                                                                                                                                                                                                                                                                                                                                                                                                                                                                                                                                                                                                                                                                                                                                                                                                                                                                                                | SCALE: N.T.S                    |
| N UNION DIRECTIVES                                                                                                | TORONT            | O, ONTARIO     | SHALL NOT BE REPRODUCED, OR COPIED                                                                                                                                                                                                                                                                                                                                                                                                                                                                                                                                                                                                                                                                                                                                                                                                                                                                                                                                                                                                                                                                                                                                                                                                                                                                                                                                                                                                                                                                                                                                                                                                                                                                                                                                                                                                                                                                                                                                                                                                                                                                                                                                                                                                                                                                                                                                                                                                                                                                                                                                                                                                                                                                                                     | DRAWING NUMBER: 62              |