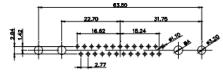

13W3 Male

36W4 Male

13W6 Male

43W2 Male

17W5 Female

.XX ±0.13 .XXX ±0.05

9W4 Female

13W3 Female

43W2 Female

47W1 Female

17W5 Male

COMPLIANT

2.77

|                                                                  |                                      | SW REFERENCE NO.: 628 COMBO ASSEMBLY                                                                                                                                                                           |                                 |                  |       |
|------------------------------------------------------------------|--------------------------------------|----------------------------------------------------------------------------------------------------------------------------------------------------------------------------------------------------------------|---------------------------------|------------------|-------|
|                                                                  | COMBINATION D-SUB                    |                                                                                                                                                                                                                | DRAWN: C.B                      | DATE: JAN. 01/20 | )19   |
|                                                                  |                                      |                                                                                                                                                                                                                | CHECKED:                        | DATE:            |       |
| THIS SERIES FULLY CONFORMS TO                                    | EDAC INC                             | THESE DRAWINGS AND SPECIFICATIONS<br>ARE THE PROPERTY OF EDAC INC.,AND<br>SHALL NOT BE REPRODUCED,OR COPIED<br>OR USED AS THE BASIS FOR THE<br>MANUFACTURE OR SALE OF APPARATUS<br>WITHOUT WRITTEN PERMISSION. | SCALE: N.T.S                    | SHEET 4 OF       | 4     |
| THE EUROPEAN UNION DIRECTIVES<br>2011/65/EU FOR RoHS COMPLIANCY. | YOUR CONNECTION TO QUALITY & SERVICE |                                                                                                                                                                                                                | DRAWING NUMBER: 628-3W3-624-5TA |                  | ISSUE |
|                                                                  |                                      |                                                                                                                                                                                                                | PART NUMBER: 628-3W3            | -624-5TA         | 1     |