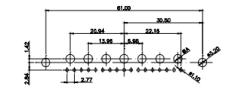

THIS IS A C.A.D. GENERATED DRAWING TOLERANCE UNLESS OTHERWISE SPECIFIED DO NOT MAKE MANUAL REVISIONS TO MASTER. .X ±0.25 .XX ±0.13 .XXX ±0.05

(1)

2W2 / 2WK2

5W5 Male

5W5 Female

3W3 / 3WK3

5W1 Male/Female

21W4 Male/Female

e/Female

e/Female

ISSUE

1

|                                                                                                                   |                   | 11W1           | Male/Female                                                                                                                                                                                                                                                                                                                                                                                                                                                                                                                                                                                                                                                                                                                                                                                                                                                                                                                                                                                                                                                                                                                                                                                                                                                                                                                                                                                                                                                                                                                                                                                                                                                                                                                                                                                                                                                                                                                                                                                                                                                                                                                                                                                                                                                                                                                                                                                                                                                                                                                                                                                                                                                                                                                            | 27W2 Male/                      |
|-------------------------------------------------------------------------------------------------------------------|-------------------|----------------|----------------------------------------------------------------------------------------------------------------------------------------------------------------------------------------------------------------------------------------------------------------------------------------------------------------------------------------------------------------------------------------------------------------------------------------------------------------------------------------------------------------------------------------------------------------------------------------------------------------------------------------------------------------------------------------------------------------------------------------------------------------------------------------------------------------------------------------------------------------------------------------------------------------------------------------------------------------------------------------------------------------------------------------------------------------------------------------------------------------------------------------------------------------------------------------------------------------------------------------------------------------------------------------------------------------------------------------------------------------------------------------------------------------------------------------------------------------------------------------------------------------------------------------------------------------------------------------------------------------------------------------------------------------------------------------------------------------------------------------------------------------------------------------------------------------------------------------------------------------------------------------------------------------------------------------------------------------------------------------------------------------------------------------------------------------------------------------------------------------------------------------------------------------------------------------------------------------------------------------------------------------------------------------------------------------------------------------------------------------------------------------------------------------------------------------------------------------------------------------------------------------------------------------------------------------------------------------------------------------------------------------------------------------------------------------------------------------------------------------|---------------------------------|
| 23.63<br>49<br>49<br>49<br>49<br>49<br>40<br>40<br>40<br>40<br>40<br>40<br>40<br>40<br>40<br>40<br>40<br>40<br>40 |                   | х <del>р</del> | 33.30<br>16.50<br>10.50<br>10.50<br>10.50<br>10.50<br>10.50<br>10.50<br>10.50<br>10.50<br>10.50<br>10.50<br>10.50<br>10.50<br>10.50<br>10.50<br>10.50<br>10.50<br>10.50<br>10.50<br>10.50<br>10.50<br>10.50<br>10.50<br>10.50<br>10.50<br>10.50<br>10.50<br>10.50<br>10.50<br>10.50<br>10.50<br>10.50<br>10.50<br>10.50<br>10.50<br>10.50<br>10.50<br>10.50<br>10.50<br>10.50<br>10.50<br>10.50<br>10.50<br>10.50<br>10.50<br>10.50<br>10.50<br>10.50<br>10.50<br>10.50<br>10.50<br>10.50<br>10.50<br>10.50<br>10.50<br>10.50<br>10.50<br>10.50<br>10.50<br>10.50<br>10.50<br>10.50<br>10.50<br>10.50<br>10.50<br>10.50<br>10.50<br>10.50<br>10.50<br>10.50<br>10.50<br>10.50<br>10.50<br>10.50<br>10.50<br>10.50<br>10.50<br>10.50<br>10.50<br>10.50<br>10.50<br>10.50<br>10.50<br>10.50<br>10.50<br>10.50<br>10.50<br>10.50<br>10.50<br>10.50<br>10.50<br>10.50<br>10.50<br>10.50<br>10.50<br>10.50<br>10.50<br>10.50<br>10.50<br>10.50<br>10.50<br>10.50<br>10.50<br>10.50<br>10.50<br>10.50<br>10.50<br>10.50<br>10.50<br>10.50<br>10.50<br>10.50<br>10.50<br>10.50<br>10.50<br>10.50<br>10.50<br>10.50<br>10.50<br>10.50<br>10.50<br>10.50<br>10.50<br>10.50<br>10.50<br>10.50<br>10.50<br>10.50<br>10.50<br>10.50<br>10.50<br>10.50<br>10.50<br>10.50<br>10.50<br>10.50<br>10.50<br>10.50<br>10.50<br>10.50<br>10.50<br>10.50<br>10.50<br>10.50<br>10.50<br>10.50<br>10.50<br>10.50<br>10.50<br>10.50<br>10.50<br>10.50<br>10.50<br>10.50<br>10.50<br>10.50<br>10.50<br>10.50<br>10.50<br>10.50<br>10.50<br>10.50<br>10.50<br>10.50<br>10.50<br>10.50<br>10.50<br>10.50<br>10.50<br>10.50<br>10.50<br>10.50<br>10.50<br>10.50<br>10.50<br>10.50<br>10.50<br>10.50<br>10.50<br>10.50<br>10.50<br>10.50<br>10.50<br>10.50<br>10.50<br>10.50<br>10.50<br>10.50<br>10.50<br>10.50<br>10.50<br>10.50<br>10.50<br>10.50<br>10.50<br>10.50<br>10.50<br>10.50<br>10.50<br>10.50<br>10.50<br>10.50<br>10.50<br>10.50<br>10.50<br>10.50<br>10.50<br>10.50<br>10.50<br>10.50<br>10.50<br>10.50<br>10.50<br>10.50<br>10.50<br>10.50<br>10.50<br>10.50<br>10.50<br>10.50<br>10.50<br>10.50<br>10.50<br>10.50<br>10.50<br>10.50<br>10.50<br>10.50<br>10.50<br>10.50<br>10.50<br>10.50<br>10.50<br>10.50<br>10.50<br>10.50<br>10.50<br>10.50<br>10.50<br>10.50<br>10.50<br>10.50<br>10.50<br>10.50<br>10.50<br>10.50<br>10.50<br>10.50<br>10.50<br>10.50<br>10.50<br>10.50<br>10.50<br>10.50<br>10.50<br>10.50<br>10.50<br>10.50<br>10.50<br>10.50<br>10.50<br>10.50<br>10.50<br>10.50<br>10.50<br>10.50<br>10.50<br>10.50<br>10.50<br>10.50<br>10.50<br>10.50<br>10.50<br>10.50<br>10.50<br>10.50<br>10.50<br>10.50<br>10.50<br>10.50<br>10.50<br>10.50<br>10.50<br>10.50<br>10.50<br>10.50<br>10.50<br>10.50<br>10.50<br>10.50<br>10.50<br>10 | 87<br>88<br>189                 |
|                                                                                                                   | 18361 1-264-1     | 17W2           | 2 Male/Female                                                                                                                                                                                                                                                                                                                                                                                                                                                                                                                                                                                                                                                                                                                                                                                                                                                                                                                                                                                                                                                                                                                                                                                                                                                                                                                                                                                                                                                                                                                                                                                                                                                                                                                                                                                                                                                                                                                                                                                                                                                                                                                                                                                                                                                                                                                                                                                                                                                                                                                                                                                                                                                                                                                          | 21W1 Male/                      |
| CURRENT RATING / ØA<br>10A / 2.2<br>20A / 3.3<br>30A / 3.7<br>40A / 4.2                                           |                   | 28             | 47.05<br>23.55<br>13.86<br>                                                                                                                                                                                                                                                                                                                                                                                                                                                                                                                                                                                                                                                                                                                                                                                                                                                                                                                                                                                                                                                                                                                                                                                                                                                                                                                                                                                                                                                                                                                                                                                                                                                                                                                                                                                                                                                                                                                                                                                                                                                                                                                                                                                                                                                                                                                                                                                                                                                                                                                                                                                                                                                                                                            | <del>8</del> 81                 |
|                                                                                                                   | COMBINATION D-SUB |                |                                                                                                                                                                                                                                                                                                                                                                                                                                                                                                                                                                                                                                                                                                                                                                                                                                                                                                                                                                                                                                                                                                                                                                                                                                                                                                                                                                                                                                                                                                                                                                                                                                                                                                                                                                                                                                                                                                                                                                                                                                                                                                                                                                                                                                                                                                                                                                                                                                                                                                                                                                                                                                                                                                                                        | SW REFERENCE NO.:<br>DRAWN: C.B |
|                                                                                                                   |                   |                |                                                                                                                                                                                                                                                                                                                                                                                                                                                                                                                                                                                                                                                                                                                                                                                                                                                                                                                                                                                                                                                                                                                                                                                                                                                                                                                                                                                                                                                                                                                                                                                                                                                                                                                                                                                                                                                                                                                                                                                                                                                                                                                                                                                                                                                                                                                                                                                                                                                                                                                                                                                                                                                                                                                                        | CHECKED:                        |
| JLLY CONFORMS TO                                                                                                  |                   | AC INC         | THESE DRAWINGS AND SPECIFICATIONS<br>ARE THE PROPERTY OF EDAC INC., AND                                                                                                                                                                                                                                                                                                                                                                                                                                                                                                                                                                                                                                                                                                                                                                                                                                                                                                                                                                                                                                                                                                                                                                                                                                                                                                                                                                                                                                                                                                                                                                                                                                                                                                                                                                                                                                                                                                                                                                                                                                                                                                                                                                                                                                                                                                                                                                                                                                                                                                                                                                                                                                                                | SCALE: N.T.S                    |
| N UNION DIRECTIVES                                                                                                | TORONT            | O, ONTARIO     | SHALL NOT BE REPRODUCED, OR COPIED                                                                                                                                                                                                                                                                                                                                                                                                                                                                                                                                                                                                                                                                                                                                                                                                                                                                                                                                                                                                                                                                                                                                                                                                                                                                                                                                                                                                                                                                                                                                                                                                                                                                                                                                                                                                                                                                                                                                                                                                                                                                                                                                                                                                                                                                                                                                                                                                                                                                                                                                                                                                                                                                                                     | DRAWING NUMBER: 62              |