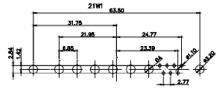

e/Female

e/Female

ISSUE

1

|                                                                                                                   |                   | 11W1           | Male/Female                                                                                                                                                                                                                                                                                                                                                                                                                                                                                                                                                                                                                                                                                                                                                                                                                                                                                                                                                                                                                                                                                                                                                                                                                                                                                                                                                                                                                                                                                                                                                                                                                                                                                                                                                                                                                                                                                                                                                                                                                                                                                                                                                                                                                                                                                                                                                                                                                                                                                                                                                                                                                                                                                                                            | 27W2 Male/                      |
|-------------------------------------------------------------------------------------------------------------------|-------------------|----------------|----------------------------------------------------------------------------------------------------------------------------------------------------------------------------------------------------------------------------------------------------------------------------------------------------------------------------------------------------------------------------------------------------------------------------------------------------------------------------------------------------------------------------------------------------------------------------------------------------------------------------------------------------------------------------------------------------------------------------------------------------------------------------------------------------------------------------------------------------------------------------------------------------------------------------------------------------------------------------------------------------------------------------------------------------------------------------------------------------------------------------------------------------------------------------------------------------------------------------------------------------------------------------------------------------------------------------------------------------------------------------------------------------------------------------------------------------------------------------------------------------------------------------------------------------------------------------------------------------------------------------------------------------------------------------------------------------------------------------------------------------------------------------------------------------------------------------------------------------------------------------------------------------------------------------------------------------------------------------------------------------------------------------------------------------------------------------------------------------------------------------------------------------------------------------------------------------------------------------------------------------------------------------------------------------------------------------------------------------------------------------------------------------------------------------------------------------------------------------------------------------------------------------------------------------------------------------------------------------------------------------------------------------------------------------------------------------------------------------------------|---------------------------------|
| 23.63<br>49<br>49<br>49<br>49<br>49<br>40<br>40<br>40<br>40<br>40<br>40<br>40<br>40<br>40<br>40<br>40<br>40<br>40 |                   | х <del>р</del> | 33.30<br>16.50<br>10.50<br>10.50<br>10.50<br>10.50<br>10.50<br>10.50<br>10.50<br>10.50<br>10.50<br>10.50<br>10.50<br>10.50<br>10.50<br>10.50<br>10.50<br>10.50<br>10.50<br>10.50<br>10.50<br>10.50<br>10.50<br>10.50<br>10.50<br>10.50<br>10.50<br>10.50<br>10.50<br>10.50<br>10.50<br>10.50<br>10.50<br>10.50<br>10.50<br>10.50<br>10.50<br>10.50<br>10.50<br>10.50<br>10.50<br>10.50<br>10.50<br>10.50<br>10.50<br>10.50<br>10.50<br>10.50<br>10.50<br>10.50<br>10.50<br>10.50<br>10.50<br>10.50<br>10.50<br>10.50<br>10.50<br>10.50<br>10.50<br>10.50<br>10.50<br>10.50<br>10.50<br>10.50<br>10.50<br>10.50<br>10.50<br>10.50<br>10.50<br>10.50<br>10.50<br>10.50<br>10.50<br>10.50<br>10.50<br>10.50<br>10.50<br>10.50<br>10.50<br>10.50<br>10.50<br>10.50<br>10.50<br>10.50<br>10.50<br>10.50<br>10.50<br>10.50<br>10.50<br>10.50<br>10.50<br>10.50<br>10.50<br>10.50<br>10.50<br>10.50<br>10.50<br>10.50<br>10.50<br>10.50<br>10.50<br>10.50<br>10.50<br>10.50<br>10.50<br>10.50<br>10.50<br>10.50<br>10.50<br>10.50<br>10.50<br>10.50<br>10.50<br>10.50<br>10.50<br>10.50<br>10.50<br>10.50<br>10.50<br>10.50<br>10.50<br>10.50<br>10.50<br>10.50<br>10.50<br>10.50<br>10.50<br>10.50<br>10.50<br>10.50<br>10.50<br>10.50<br>10.50<br>10.50<br>10.50<br>10.50<br>10.50<br>10.50<br>10.50<br>10.50<br>10.50<br>10.50<br>10.50<br>10.50<br>10.50<br>10.50<br>10.50<br>10.50<br>10.50<br>10.50<br>10.50<br>10.50<br>10.50<br>10.50<br>10.50<br>10.50<br>10.50<br>10.50<br>10.50<br>10.50<br>10.50<br>10.50<br>10.50<br>10.50<br>10.50<br>10.50<br>10.50<br>10.50<br>10.50<br>10.50<br>10.50<br>10.50<br>10.50<br>10.50<br>10.50<br>10.50<br>10.50<br>10.50<br>10.50<br>10.50<br>10.50<br>10.50<br>10.50<br>10.50<br>10.50<br>10.50<br>10.50<br>10.50<br>10.50<br>10.50<br>10.50<br>10.50<br>10.50<br>10.50<br>10.50<br>10.50<br>10.50<br>10.50<br>10.50<br>10.50<br>10.50<br>10.50<br>10.50<br>10.50<br>10.50<br>10.50<br>10.50<br>10.50<br>10.50<br>10.50<br>10.50<br>10.50<br>10.50<br>10.50<br>10.50<br>10.50<br>10.50<br>10.50<br>10.50<br>10.50<br>10.50<br>10.50<br>10.50<br>10.50<br>10.50<br>10.50<br>10.50<br>10.50<br>10.50<br>10.50<br>10.50<br>10.50<br>10.50<br>10.50<br>10.50<br>10.50<br>10.50<br>10.50<br>10.50<br>10.50<br>10.50<br>10.50<br>10.50<br>10.50<br>10.50<br>10.50<br>10.50<br>10.50<br>10.50<br>10.50<br>10.50<br>10.50<br>10.50<br>10.50<br>10.50<br>10.50<br>10.50<br>10.50<br>10.50<br>10.50<br>10.50<br>10.50<br>10.50<br>10.50<br>10.50<br>10.50<br>10.50<br>10.50<br>10.50<br>10.50<br>10.50<br>10.50<br>10.50<br>10.50<br>10.50<br>10.50<br>10.50<br>10.50<br>10.50<br>10.50<br>10.50<br>10.50<br>10.50<br>10.50<br>10.50<br>10.50<br>10.50<br>10.50<br>10.50<br>10.50<br>10.50<br>10.50<br>10 | 87<br>88<br>189                 |
|                                                                                                                   | 18361 1-264-1     | 17W2           | 2 Male/Female                                                                                                                                                                                                                                                                                                                                                                                                                                                                                                                                                                                                                                                                                                                                                                                                                                                                                                                                                                                                                                                                                                                                                                                                                                                                                                                                                                                                                                                                                                                                                                                                                                                                                                                                                                                                                                                                                                                                                                                                                                                                                                                                                                                                                                                                                                                                                                                                                                                                                                                                                                                                                                                                                                                          | 21W1 Male/                      |
| CURRENT RATING / ØA<br>10A / 2.2<br>20A / 3.3<br>30A / 3.7<br>40A / 4.2                                           |                   | 28             | 47.05<br>23.55<br>13.86<br>                                                                                                                                                                                                                                                                                                                                                                                                                                                                                                                                                                                                                                                                                                                                                                                                                                                                                                                                                                                                                                                                                                                                                                                                                                                                                                                                                                                                                                                                                                                                                                                                                                                                                                                                                                                                                                                                                                                                                                                                                                                                                                                                                                                                                                                                                                                                                                                                                                                                                                                                                                                                                                                                                                            | <del>8</del> 81                 |
|                                                                                                                   | COMBINATION D-SUB |                |                                                                                                                                                                                                                                                                                                                                                                                                                                                                                                                                                                                                                                                                                                                                                                                                                                                                                                                                                                                                                                                                                                                                                                                                                                                                                                                                                                                                                                                                                                                                                                                                                                                                                                                                                                                                                                                                                                                                                                                                                                                                                                                                                                                                                                                                                                                                                                                                                                                                                                                                                                                                                                                                                                                                        | SW REFERENCE NO.:<br>DRAWN: C.B |
|                                                                                                                   |                   |                |                                                                                                                                                                                                                                                                                                                                                                                                                                                                                                                                                                                                                                                                                                                                                                                                                                                                                                                                                                                                                                                                                                                                                                                                                                                                                                                                                                                                                                                                                                                                                                                                                                                                                                                                                                                                                                                                                                                                                                                                                                                                                                                                                                                                                                                                                                                                                                                                                                                                                                                                                                                                                                                                                                                                        | CHECKED:                        |
| JLLY CONFORMS TO                                                                                                  |                   | AC INC         | THESE DRAWINGS AND SPECIFICATIONS<br>ARE THE PROPERTY OF EDAC INC., AND                                                                                                                                                                                                                                                                                                                                                                                                                                                                                                                                                                                                                                                                                                                                                                                                                                                                                                                                                                                                                                                                                                                                                                                                                                                                                                                                                                                                                                                                                                                                                                                                                                                                                                                                                                                                                                                                                                                                                                                                                                                                                                                                                                                                                                                                                                                                                                                                                                                                                                                                                                                                                                                                | SCALE: N.T.S                    |
| N UNION DIRECTIVES                                                                                                | TORONT            | O, ONTARIO     | SHALL NOT BE REPRODUCED, OR COPIED                                                                                                                                                                                                                                                                                                                                                                                                                                                                                                                                                                                                                                                                                                                                                                                                                                                                                                                                                                                                                                                                                                                                                                                                                                                                                                                                                                                                                                                                                                                                                                                                                                                                                                                                                                                                                                                                                                                                                                                                                                                                                                                                                                                                                                                                                                                                                                                                                                                                                                                                                                                                                                                                                                     | DRAWING NUMBER: 62              |