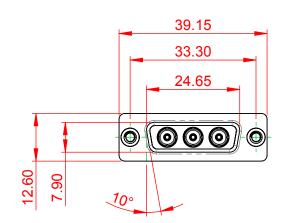

THIS IS A C.A.D. GENERATED DRAWING TOLERANCE UNLESS OTHERWISE SPECIFIED DO NOT MAKE MANUAL REVISIONS TO MASTER. .X ±0.25 .XX ±0.13 .XXX ±0.05

(1)

2W2 / 2WK2

5W5 Male

5W5 Female

3W3 / 3WK3

5W1 Male/Female

21W4 Male/Female

e/Female

e/Female

ISSUE

1

|                                                                                                                   |                   | 11W1           | Male/Female                                                                                                                                                                                                                                                                                                                                                                                                                                                                                                                                                                                                                                                                                                                                                                                                                                                                                                                                                                                                                                                                                                                                                                                                                                                                                                                                                                                                                                                                                                                                                                                                                                                                                                                                                                                                                                                                                                                                                                                                                                                                                                                                                                                                                                                                                                                                                                                                                                                                                                                                                                                                                                                                                                                            | 27W2 Male/                      |
|-------------------------------------------------------------------------------------------------------------------|-------------------|----------------|----------------------------------------------------------------------------------------------------------------------------------------------------------------------------------------------------------------------------------------------------------------------------------------------------------------------------------------------------------------------------------------------------------------------------------------------------------------------------------------------------------------------------------------------------------------------------------------------------------------------------------------------------------------------------------------------------------------------------------------------------------------------------------------------------------------------------------------------------------------------------------------------------------------------------------------------------------------------------------------------------------------------------------------------------------------------------------------------------------------------------------------------------------------------------------------------------------------------------------------------------------------------------------------------------------------------------------------------------------------------------------------------------------------------------------------------------------------------------------------------------------------------------------------------------------------------------------------------------------------------------------------------------------------------------------------------------------------------------------------------------------------------------------------------------------------------------------------------------------------------------------------------------------------------------------------------------------------------------------------------------------------------------------------------------------------------------------------------------------------------------------------------------------------------------------------------------------------------------------------------------------------------------------------------------------------------------------------------------------------------------------------------------------------------------------------------------------------------------------------------------------------------------------------------------------------------------------------------------------------------------------------------------------------------------------------------------------------------------------------|---------------------------------|
| 23.63<br>49<br>49<br>49<br>49<br>49<br>40<br>40<br>40<br>40<br>40<br>40<br>40<br>40<br>40<br>40<br>40<br>40<br>40 |                   | х <del>р</del> | 33.30<br>16.50<br>10.50<br>10.50<br>10.50<br>10.50<br>10.50<br>10.50<br>10.50<br>10.50<br>10.50<br>10.50<br>10.50<br>10.50<br>10.50<br>10.50<br>10.50<br>10.50<br>10.50<br>10.50<br>10.50<br>10.50<br>10.50<br>10.50<br>10.50<br>10.50<br>10.50<br>10.50<br>10.50<br>10.50<br>10.50<br>10.50<br>10.50<br>10.50<br>10.50<br>10.50<br>10.50<br>10.50<br>10.50<br>10.50<br>10.50<br>10.50<br>10.50<br>10.50<br>10.50<br>10.50<br>10.50<br>10.50<br>10.50<br>10.50<br>10.50<br>10.50<br>10.50<br>10.50<br>10.50<br>10.50<br>10.50<br>10.50<br>10.50<br>10.50<br>10.50<br>10.50<br>10.50<br>10.50<br>10.50<br>10.50<br>10.50<br>10.50<br>10.50<br>10.50<br>10.50<br>10.50<br>10.50<br>10.50<br>10.50<br>10.50<br>10.50<br>10.50<br>10.50<br>10.50<br>10.50<br>10.50<br>10.50<br>10.50<br>10.50<br>10.50<br>10.50<br>10.50<br>10.50<br>10.50<br>10.50<br>10.50<br>10.50<br>10.50<br>10.50<br>10.50<br>10.50<br>10.50<br>10.50<br>10.50<br>10.50<br>10.50<br>10.50<br>10.50<br>10.50<br>10.50<br>10.50<br>10.50<br>10.50<br>10.50<br>10.50<br>10.50<br>10.50<br>10.50<br>10.50<br>10.50<br>10.50<br>10.50<br>10.50<br>10.50<br>10.50<br>10.50<br>10.50<br>10.50<br>10.50<br>10.50<br>10.50<br>10.50<br>10.50<br>10.50<br>10.50<br>10.50<br>10.50<br>10.50<br>10.50<br>10.50<br>10.50<br>10.50<br>10.50<br>10.50<br>10.50<br>10.50<br>10.50<br>10.50<br>10.50<br>10.50<br>10.50<br>10.50<br>10.50<br>10.50<br>10.50<br>10.50<br>10.50<br>10.50<br>10.50<br>10.50<br>10.50<br>10.50<br>10.50<br>10.50<br>10.50<br>10.50<br>10.50<br>10.50<br>10.50<br>10.50<br>10.50<br>10.50<br>10.50<br>10.50<br>10.50<br>10.50<br>10.50<br>10.50<br>10.50<br>10.50<br>10.50<br>10.50<br>10.50<br>10.50<br>10.50<br>10.50<br>10.50<br>10.50<br>10.50<br>10.50<br>10.50<br>10.50<br>10.50<br>10.50<br>10.50<br>10.50<br>10.50<br>10.50<br>10.50<br>10.50<br>10.50<br>10.50<br>10.50<br>10.50<br>10.50<br>10.50<br>10.50<br>10.50<br>10.50<br>10.50<br>10.50<br>10.50<br>10.50<br>10.50<br>10.50<br>10.50<br>10.50<br>10.50<br>10.50<br>10.50<br>10.50<br>10.50<br>10.50<br>10.50<br>10.50<br>10.50<br>10.50<br>10.50<br>10.50<br>10.50<br>10.50<br>10.50<br>10.50<br>10.50<br>10.50<br>10.50<br>10.50<br>10.50<br>10.50<br>10.50<br>10.50<br>10.50<br>10.50<br>10.50<br>10.50<br>10.50<br>10.50<br>10.50<br>10.50<br>10.50<br>10.50<br>10.50<br>10.50<br>10.50<br>10.50<br>10.50<br>10.50<br>10.50<br>10.50<br>10.50<br>10.50<br>10.50<br>10.50<br>10.50<br>10.50<br>10.50<br>10.50<br>10.50<br>10.50<br>10.50<br>10.50<br>10.50<br>10.50<br>10.50<br>10.50<br>10.50<br>10.50<br>10.50<br>10.50<br>10.50<br>10.50<br>10.50<br>10.50<br>10.50<br>10.50<br>10.50<br>10.50<br>10.50<br>10.50<br>10.50<br>10.50<br>10.50<br>10.50<br>10.50<br>10.50<br>10.50<br>10 | 87<br>88<br>189                 |
|                                                                                                                   | 18361 1-264-1     | 17W2           | 2 Male/Female                                                                                                                                                                                                                                                                                                                                                                                                                                                                                                                                                                                                                                                                                                                                                                                                                                                                                                                                                                                                                                                                                                                                                                                                                                                                                                                                                                                                                                                                                                                                                                                                                                                                                                                                                                                                                                                                                                                                                                                                                                                                                                                                                                                                                                                                                                                                                                                                                                                                                                                                                                                                                                                                                                                          | 21W1 Male/                      |
| CURRENT RATING / ØA<br>10A / 2.2<br>20A / 3.3<br>30A / 3.7<br>40A / 4.2                                           |                   | 28             | 47.05<br>23.55<br>13.86<br>                                                                                                                                                                                                                                                                                                                                                                                                                                                                                                                                                                                                                                                                                                                                                                                                                                                                                                                                                                                                                                                                                                                                                                                                                                                                                                                                                                                                                                                                                                                                                                                                                                                                                                                                                                                                                                                                                                                                                                                                                                                                                                                                                                                                                                                                                                                                                                                                                                                                                                                                                                                                                                                                                                            | <del>8</del> 81                 |
|                                                                                                                   | COMBINATION D-SUB |                |                                                                                                                                                                                                                                                                                                                                                                                                                                                                                                                                                                                                                                                                                                                                                                                                                                                                                                                                                                                                                                                                                                                                                                                                                                                                                                                                                                                                                                                                                                                                                                                                                                                                                                                                                                                                                                                                                                                                                                                                                                                                                                                                                                                                                                                                                                                                                                                                                                                                                                                                                                                                                                                                                                                                        | SW REFERENCE NO.:<br>DRAWN: C.B |
|                                                                                                                   |                   |                |                                                                                                                                                                                                                                                                                                                                                                                                                                                                                                                                                                                                                                                                                                                                                                                                                                                                                                                                                                                                                                                                                                                                                                                                                                                                                                                                                                                                                                                                                                                                                                                                                                                                                                                                                                                                                                                                                                                                                                                                                                                                                                                                                                                                                                                                                                                                                                                                                                                                                                                                                                                                                                                                                                                                        | CHECKED:                        |
| JLLY CONFORMS TO                                                                                                  |                   | AC INC         | THESE DRAWINGS AND SPECIFICATIONS<br>ARE THE PROPERTY OF EDAC INC., AND                                                                                                                                                                                                                                                                                                                                                                                                                                                                                                                                                                                                                                                                                                                                                                                                                                                                                                                                                                                                                                                                                                                                                                                                                                                                                                                                                                                                                                                                                                                                                                                                                                                                                                                                                                                                                                                                                                                                                                                                                                                                                                                                                                                                                                                                                                                                                                                                                                                                                                                                                                                                                                                                | SCALE: N.T.S                    |
| N UNION DIRECTIVES                                                                                                | TORONT            | O, ONTARIO     | SHALL NOT BE REPRODUCED, OR COPIED                                                                                                                                                                                                                                                                                                                                                                                                                                                                                                                                                                                                                                                                                                                                                                                                                                                                                                                                                                                                                                                                                                                                                                                                                                                                                                                                                                                                                                                                                                                                                                                                                                                                                                                                                                                                                                                                                                                                                                                                                                                                                                                                                                                                                                                                                                                                                                                                                                                                                                                                                                                                                                                                                                     | DRAWING NUMBER: 62              |