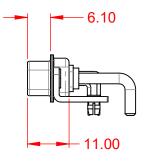

.XX ±0.13 .XXX ±0.05

WITHSTANDING VOLTAGE:

1000V AC rms

|           |                                                                      |                                                                                                                                                                                                                 | SW REFERENCE NO.: 629 COMBO ASSEMBLY |                  |       |
|-----------|----------------------------------------------------------------------|-----------------------------------------------------------------------------------------------------------------------------------------------------------------------------------------------------------------|--------------------------------------|------------------|-------|
|           | COMBINATION D-SUB                                                    |                                                                                                                                                                                                                 | DRAWN: C.B                           | DATE: JAN. 01/20 | 19    |
|           |                                                                      |                                                                                                                                                                                                                 | CHECKED:                             | DATE:            |       |
| 0         | EDAC INC<br>TORONTO, ONTARIO<br>YOUR CONNECTION TO QUALITY & SERVICE | THESE DRAWINGS AND SPECIFICATIONS<br>ARE THE PROPERTY OF EDAC INC.,AND<br>SHALL NOT BE REPRODUCED, OR COPIED<br>OR USED AS THE BASIS FOR THE<br>MANUFACTURE OR SALE OF APPARATUS<br>WITHOUT WRITTEN PERMISSION. | SCALE: (IN C.A.D. 1:1)               | SHEET 1 OF       | 2     |
| ES<br>CY. |                                                                      |                                                                                                                                                                                                                 | DRAWING NUMBER: 629-17W5250-2T3      |                  | ISSUE |
| 21.       |                                                                      |                                                                                                                                                                                                                 | PART NUMBER: 629-17W                 | 5250-2T3         | 1     |