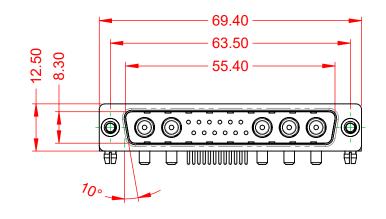

.XX ±0.13 .XXX ±0.05

WITHSTANDING VOLTAGE:

1000V AC rms

|           |                                                                      |                                                                                                                                                                                                                 | SW REFERENCE NO.: 629 COMBO ASSEMBLY |                  |       |
|-----------|----------------------------------------------------------------------|-----------------------------------------------------------------------------------------------------------------------------------------------------------------------------------------------------------------|--------------------------------------|------------------|-------|
|           | COMBINATION D-SUB                                                    |                                                                                                                                                                                                                 | DRAWN: C.B                           | DATE: JAN. 01/20 | 19    |
|           |                                                                      |                                                                                                                                                                                                                 | CHECKED:                             | DATE:            |       |
| 0         | EDAC INC<br>TORONTO, ONTARIO<br>YOUR CONNECTION TO QUALITY & SERVICE | THESE DRAWINGS AND SPECIFICATIONS<br>ARE THE PROPERTY OF EDAC INC.,AND<br>SHALL NOT BE REPRODUCED, OR COPIED<br>OR USED AS THE BASIS FOR THE<br>MANUFACTURE OR SALE OF APPARATUS<br>WITHOUT WRITTEN PERMISSION. | SCALE: (IN C.A.D. 1:1)               | SHEET 1 OF       | 2     |
| ES<br>CY. |                                                                      |                                                                                                                                                                                                                 | DRAWING NUMBER: 629-17W5250-2T3      |                  | ISSUE |
| 21.       |                                                                      |                                                                                                                                                                                                                 | PART NUMBER: 629-17W                 | 5250-2T3         | 1     |