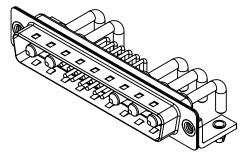

.XX ±0.13 .XXX ±0.05

WITHSTANDING VOLTAGE:

1000V AC rms

|           |                                                                      |                                                                                                                                                                                                                 | SW REFERENCE NO.: 629 COMBO ASSEMBLY |                  |       |
|-----------|----------------------------------------------------------------------|-----------------------------------------------------------------------------------------------------------------------------------------------------------------------------------------------------------------|--------------------------------------|------------------|-------|
|           | COMBINATION D-SUB                                                    |                                                                                                                                                                                                                 | DRAWN: C.B                           | DATE: JAN. 01/20 | 19    |
|           |                                                                      |                                                                                                                                                                                                                 | CHECKED:                             | DATE:            |       |
| 0         | EDAC INC<br>TORONTO, ONTARIO<br>YOUR CONNECTION TO QUALITY & SERVICE | THESE DRAWINGS AND SPECIFICATIONS<br>ARE THE PROPERTY OF EDAC INC.,AND<br>SHALL NOT BE REPRODUCED, OR COPIED<br>OR USED AS THE BASIS FOR THE<br>MANUFACTURE OR SALE OF APPARATUS<br>WITHOUT WRITTEN PERMISSION. | SCALE: (IN C.A.D. 1:1)               | SHEET 1 OF       | 2     |
| ES<br>CY. |                                                                      |                                                                                                                                                                                                                 | DRAWING NUMBER: 629-17W5250-2T3      |                  | ISSUE |
| 21.       |                                                                      |                                                                                                                                                                                                                 | PART NUMBER: 629-17W                 | 5250-2T3         | 1     |