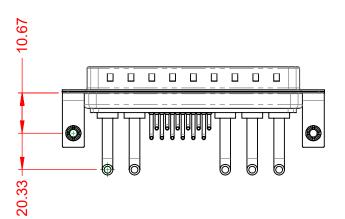

.XX ±0.13 .XXX ±0.05

WITHSTANDING VOLTAGE:

1000V AC rms

|           |                                                                      |                                                                                                                                                                                                                 | SW REFERENCE NO.: 629 COMBO ASSEMBLY |                  |       |
|-----------|----------------------------------------------------------------------|-----------------------------------------------------------------------------------------------------------------------------------------------------------------------------------------------------------------|--------------------------------------|------------------|-------|
|           | COMBINATION D-SUB                                                    |                                                                                                                                                                                                                 | DRAWN: C.B                           | DATE: JAN. 01/20 | 19    |
|           |                                                                      |                                                                                                                                                                                                                 | CHECKED:                             | DATE:            |       |
| 0         | EDAC INC<br>TORONTO, ONTARIO<br>YOUR CONNECTION TO QUALITY & SERVICE | THESE DRAWINGS AND SPECIFICATIONS<br>ARE THE PROPERTY OF EDAC INC.,AND<br>SHALL NOT BE REPRODUCED, OR COPIED<br>OR USED AS THE BASIS FOR THE<br>MANUFACTURE OR SALE OF APPARATUS<br>WITHOUT WRITTEN PERMISSION. | SCALE: (IN C.A.D. 1:1)               | SHEET 1 OF       | 2     |
| ES<br>CY. |                                                                      |                                                                                                                                                                                                                 | DRAWING NUMBER: 629-17W5250-2T3      |                  | ISSUE |
| 21.       |                                                                      |                                                                                                                                                                                                                 | PART NUMBER: 629-17W                 | 5250-2T3         | 1     |