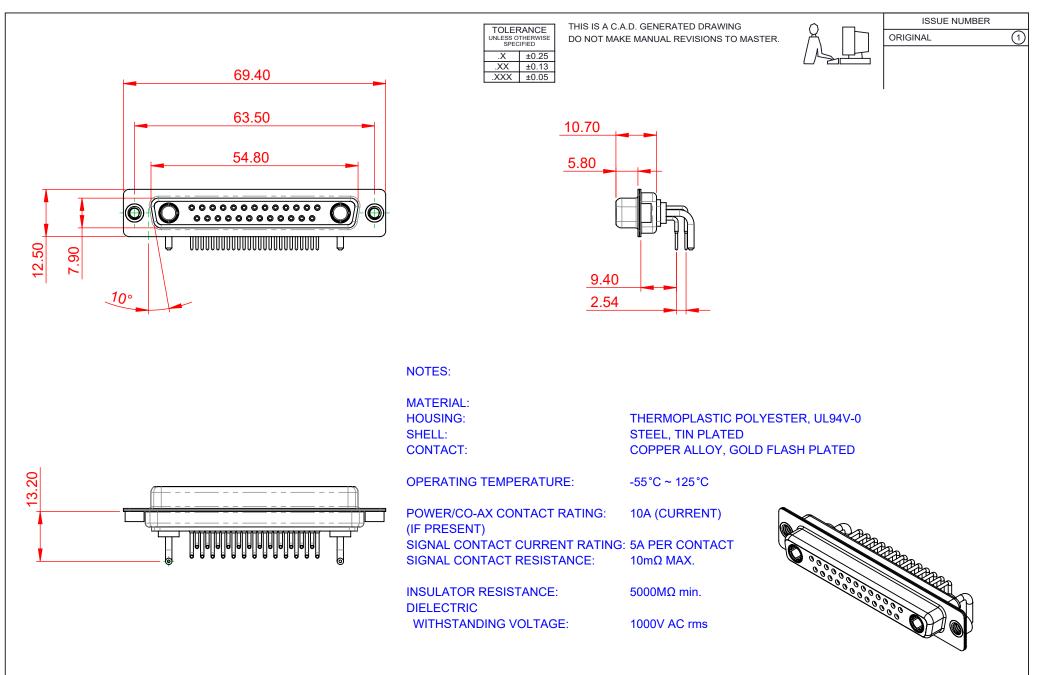

| COMBINATION D-SUB                      |                                                                                                                                                                                                                | SW REFERENCE NO.: 630 COMBO ASSEMBLY |                  |       |
|----------------------------------------|----------------------------------------------------------------------------------------------------------------------------------------------------------------------------------------------------------------|--------------------------------------|------------------|-------|
|                                        |                                                                                                                                                                                                                | DRAWN: C.B                           | DATE: JAN. 01/20 | 19    |
|                                        |                                                                                                                                                                                                                | CHECKED:                             | DATE:            |       |
| EDAC INC<br>TORONTO, ONTARIO<br>CANADA | THESE DRAWINGS AND SPECIFICATIONS<br>ARE THE PROPERTY OF EDAC INC.,AND<br>SHALL NOT BE REPRODUCED,OR COPIED<br>OR USED AS THE BASIS FOR THE<br>MANUFACTURE OR SALE OF APPARATUS<br>WITHOUT WRITTEN PERMISSION. | SCALE: (IN C.A.D. 1:1)               | SHEET 1 OF       | 2     |
|                                        |                                                                                                                                                                                                                | DRAWING NUMBER: 630-27W2240-1TA      |                  | ISSUE |
| YOUR CONNECTION TO QUALITY & SERVICE   |                                                                                                                                                                                                                | PART NUMBER: 630-27W                 | 2240-1TA         | 1     |