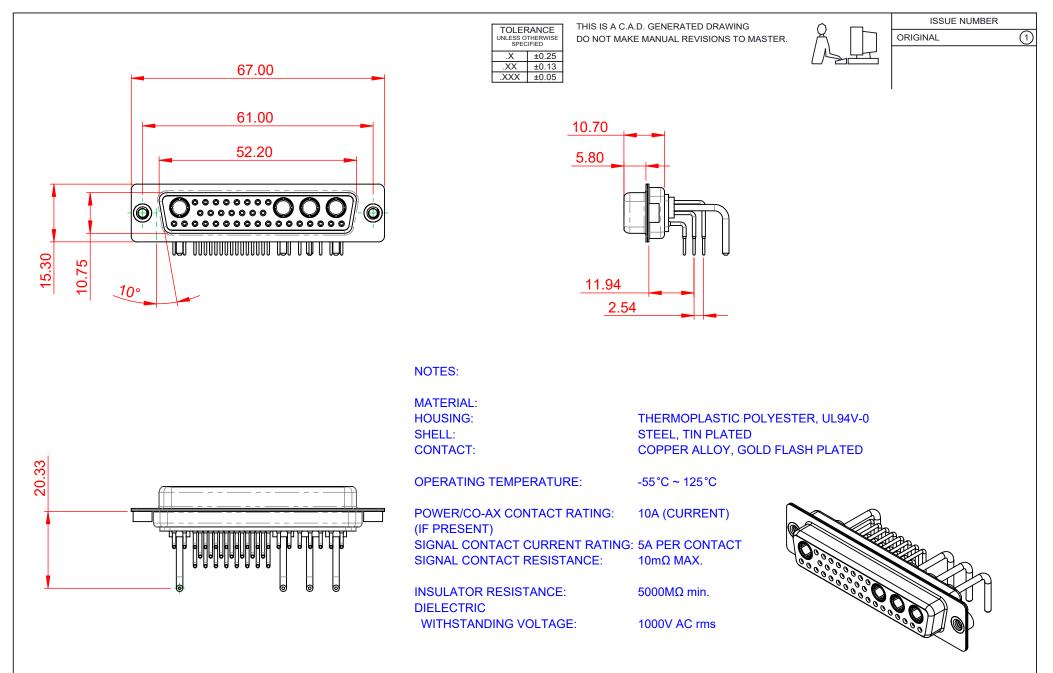

THIS SERIES FULLY CONFORMS TO THE EUROPEAN UNION DIRECTIVES 2011/65/EU FOR RoHS COMPLIANCY.

COMPLIANT

| COMBINATION D-SUB                    |                                        |                                                                                                                                             | SW REFERENCE NO.: 630 COMBO ASSEMBLY |                |                    |          |      |       |
|--------------------------------------|----------------------------------------|---------------------------------------------------------------------------------------------------------------------------------------------|--------------------------------------|----------------|--------------------|----------|------|-------|
|                                      |                                        |                                                                                                                                             | DRAWN: C.B                           |                | DATE: JAN. 01/2019 |          | 2019 |       |
|                                      |                                        |                                                                                                                                             | CHECKED:                             |                | DATE:              |          |      |       |
|                                      | EDAC INC<br>TORONTO, ONTARIO<br>CANADA | THESE DRAWINGS AND SPECIFICATIONS<br>ARE THE PROPERTY OF EDAC INC.,AND<br>SHALL NOT BE REPRODUCED,OR COPIED<br>OR USED AS THE BASIS FOR THE | SCALE:                               | (IN C.A.D. 1:1 | I)                 | SHEET    | 1 0  | = 2   |
|                                      |                                        |                                                                                                                                             | DRAWING NUMBER: 630-36W4             |                |                    | 4250-1T2 |      | ISSUE |
| YOUR CONNECTION TO QUALITY & SERVICE |                                        | MANUFACTURE OR SALE OF APPARATUS<br>WITHOUT WRITTEN PERMISSION.                                                                             | PART NUMBER: 630-36W4                |                |                    | 4250-1T2 |      | 1     |