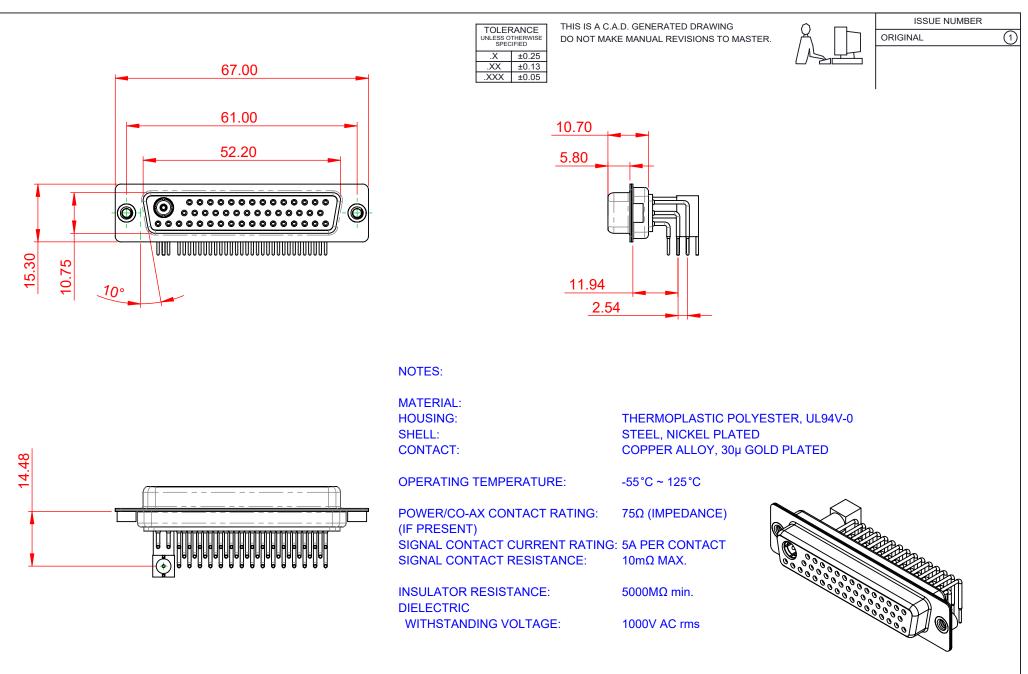

| COMBINATION D-SUB                                                              |                                                                                                                                                                                                                | SW REFERENCE NO.: 630 COMBO ASSEMBLY |                  |       |
|--------------------------------------------------------------------------------|----------------------------------------------------------------------------------------------------------------------------------------------------------------------------------------------------------------|--------------------------------------|------------------|-------|
|                                                                                |                                                                                                                                                                                                                | DRAWN: C.B                           | DATE: JAN. 01/20 | 19    |
|                                                                                |                                                                                                                                                                                                                | CHECKED:                             | DATE:            |       |
| EDAC INC<br>TORONTO, ONTARIO<br>CANADA<br>YOUR CONNECTION TO QUALITY & SERVICE | THESE DRAWINGS AND SPECIFICATIONS<br>ARE THE PROPERTY OF EDAC INC.,AND<br>SHALL NOT BE REPRODUCED,OR COPIED<br>OR USED AS THE BASIS FOR THE<br>MANUFACTURE OR SALE OF APPARATUS<br>WITHOUT WRITTEN PERMISSION. | SCALE: (IN C.A.D. 1:1)               | SHEET 1 OF       | 2     |
|                                                                                |                                                                                                                                                                                                                | DRAWING NUMBER: 630-47W1640-7N2      |                  | ISSUE |
|                                                                                |                                                                                                                                                                                                                | PART NUMBER: 630-47W                 | 1640-7N2         | 1     |