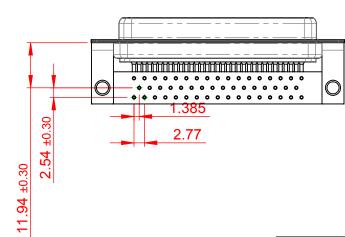

## MATERIAL: HOUSING: PA6T, UL94V-0 SHELL: STEEL, Sn or Ni PLATED CONTACT: PRECISION MACHINED COPPER ALLOY SEE ORDERING GUIDE FOR CONTACT PLATING

OPERATING TEMPERATURE: -55°C ~ 125°C

CURRENT RATING: 5A PER CONTACT CONTACT RESISTANCE: 10mΩ MAX. INSULATOR RESISTANCE: 5000MΩ min. DIELECTRIC WITHSTANDING VOLTAGE: 1000V AC rms

|  | 630M SERIES D-SUB CONNECTOR                                                    |                                                                                                                                                                                                                | SW REFERENCE NO.: 630M ASSEMBLY |                    |       |
|--|--------------------------------------------------------------------------------|----------------------------------------------------------------------------------------------------------------------------------------------------------------------------------------------------------------|---------------------------------|--------------------|-------|
|  |                                                                                |                                                                                                                                                                                                                | DRAWN: C.B                      | DATE: AUG. 01/2018 |       |
|  |                                                                                |                                                                                                                                                                                                                | CHECKED:                        | DATE:              |       |
|  | EDAC INC<br>TORONTO, ONTARIO<br>CANADA<br>YOUR CONNECTION TO QUALITY & SERVICE | THESE DRAWINGS AND SPECIFICATIONS<br>ARE THE PROPERTY OF EDAC INC.,AND<br>SHALL NOT BE REPRODUCED,OR COPIED<br>OR USED AS THE BASIS FOR THE<br>MANUFACTURE OR SALE OF APPARATUS<br>WITHOUT WRITTEN PERMISSION. | SCALE: 1:1                      | SHEET 1 OF         | 1     |
|  |                                                                                |                                                                                                                                                                                                                | DRAWING NUMBER: 630-M50-240-BT4 |                    | ISSUE |
|  |                                                                                |                                                                                                                                                                                                                | PART NUMBER: 630-M50            | -240-BT4           | 1     |