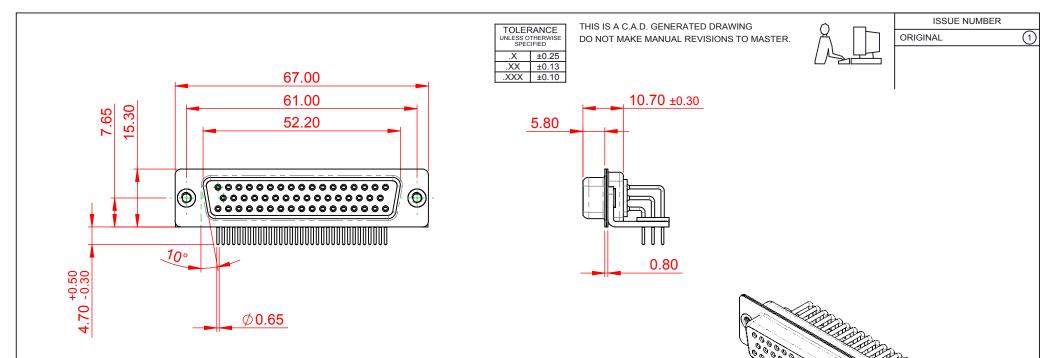

## MATERIAL: HOUSING: PA6T, UL94V-0 SHELL: STEEL, Sn or Ni PLATED CONTACT: PRECISION MACHINED COPPER ALLOY SEE ORDERING GUIDE FOR CONTACT PLATING

OPERATING TEMPERATURE: -55°C ~ 125°C

CURRENT RATING: 5A PER CONTACT CONTACT RESISTANCE: 10mΩ MAX. INSULATOR RESISTANCE: 5000MΩ min. DIELECTRIC WITHSTANDING VOLTAGE: 1000V AC rms

|  | 630M SERIES D-SUB CONNECTOR                                                    |                                                                                                                                                                                                                | SW REFERENCE NO.: 630M ASSEMBLY |                    |       |
|--|--------------------------------------------------------------------------------|----------------------------------------------------------------------------------------------------------------------------------------------------------------------------------------------------------------|---------------------------------|--------------------|-------|
|  |                                                                                |                                                                                                                                                                                                                | DRAWN: C.B                      | DATE: AUG. 01/2018 |       |
|  |                                                                                |                                                                                                                                                                                                                | CHECKED:                        | DATE:              |       |
|  | EDAC INC<br>TORONTO, ONTARIO<br>CANADA<br>YOUR CONNECTION TO QUALITY & SERVICE | THESE DRAWINGS AND SPECIFICATIONS<br>ARE THE PROPERTY OF EDAC INC.,AND<br>SHALL NOT BE REPRODUCED,OR COPIED<br>OR USED AS THE BASIS FOR THE<br>MANUFACTURE OR SALE OF APPARATUS<br>WITHOUT WRITTEN PERMISSION. | SCALE: 1:1                      | SHEET 1 OF         | 1     |
|  |                                                                                |                                                                                                                                                                                                                | DRAWING NUMBER: 630-M50-240-BT4 |                    | ISSUE |
|  |                                                                                |                                                                                                                                                                                                                | PART NUMBER: 630-M50            | -240-BT4           | 1     |