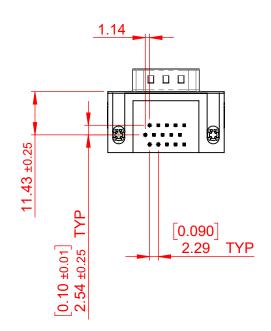

THIS IS A C.A.D. GENERATED DRAWING DO NOT MAKE MANUAL REVISIONS TO MASTER.

ISSUE NUMBER
ORIGINAL 1

NOTES:

MATERIAL:

HOUSING: THERMOPLASTIC POLYESTER, UL94V-0

SHELL: STEEL, NICKEL PLATED

CONTACT: COPPER ALLOY, 15µ GOLD PLATING

OPERATING TEMPERATURE: -55°C TO +125°C

CURRENT RATING: 3A PER CONTACT

CONTACT RESISTANCE:  $25m\Omega$  MAX. INSULATOR RESISTANCE:  $5000M\Omega$  min.

**DIELECTRIC** 

WITHSTANDING VOLTAGE: 1000V AC rms

| 633 SERIES D-SUB CONNECTOR           |                                                                                                                                                                                                 | SW REFERENCE NO.: 633 ASSEMBLY |                  |       |
|--------------------------------------|-------------------------------------------------------------------------------------------------------------------------------------------------------------------------------------------------|--------------------------------|------------------|-------|
|                                      |                                                                                                                                                                                                 | DRAWN: C.B                     | DATE: AUG. 01/20 | 018   |
|                                      |                                                                                                                                                                                                 | CHECKED:                       | DATE:            |       |
| EDAC INC TORONTO, ONTARIO CANADA     | THESE DRAWINGS AND SPECIFICATIONS ARE THE PROPERTY OF EDAC INC.,AND SHALL NOT BE REPRODUCED,OR COPIED OR USED AS THE BASIS FOR THE MANUFACTURE OR SALE OF APPARATUS WITHOUT WRITTEN PERMISSION. | SCALE: (IN C.A.D. 1:1)         | SHEET 1 OF       | 1     |
|                                      |                                                                                                                                                                                                 | DRAWING NUMBER: 633-015-3      | 363-545          | ISSUE |
| YOUR CONNECTION TO QUALITY & SERVICE |                                                                                                                                                                                                 | PART NUMBER: 633-015-3         | 363-545          | 1     |