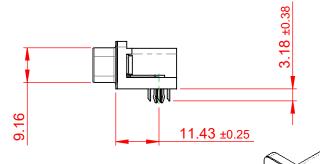

THIS IS A C.A.D. GENERATED DRAWING DO NOT MAKE MANUAL REVISIONS TO MASTER.

ISSUE NUMBER
ORIGINAL 1

NOTES:

MATERIAL:

HOUSING: THERMOPLASTIC POLYESTER, UL94V-0

SHELL: STEEL, NICKEL PLATED

CONTACT: COPPER ALLOY, 15µ GOLD PLATING

OPERATING TEMPERATURE: -55°C TO +125°C

CURRENT RATING: 3A PER CONTACT

CONTACT RESISTANCE:  $25m\Omega$  MAX. INSULATOR RESISTANCE:  $5000M\Omega$  min.

**DIELECTRIC** 

WITHSTANDING VOLTAGE: 1000V AC rms

| 633 SERIES D-SUB CONNECTOR           |                                                                                                                                                                                                 | SW REFERENCE NO.: 633 ASSEMBLY |                  |       |
|--------------------------------------|-------------------------------------------------------------------------------------------------------------------------------------------------------------------------------------------------|--------------------------------|------------------|-------|
|                                      |                                                                                                                                                                                                 | DRAWN: C.B                     | DATE: AUG. 01/20 | 018   |
|                                      |                                                                                                                                                                                                 | CHECKED:                       | DATE:            |       |
| EDAC INC TORONTO, ONTARIO CANADA     | THESE DRAWINGS AND SPECIFICATIONS ARE THE PROPERTY OF EDAC INC.,AND SHALL NOT BE REPRODUCED,OR COPIED OR USED AS THE BASIS FOR THE MANUFACTURE OR SALE OF APPARATUS WITHOUT WRITTEN PERMISSION. | SCALE: (IN C.A.D. 1:1)         | SHEET 1 OF       | 1     |
|                                      |                                                                                                                                                                                                 | DRAWING NUMBER: 633-015-3      | 363-545          | ISSUE |
| YOUR CONNECTION TO QUALITY & SERVICE |                                                                                                                                                                                                 | PART NUMBER: 633-015-3         | 363-545          | 1     |