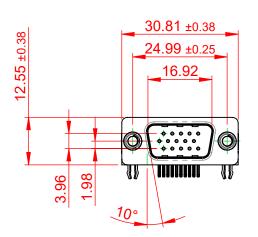

THIS IS A C.A.D. GENERATED DRAWING DO NOT MAKE MANUAL REVISIONS TO MASTER.

ISSUE NUMBER
ORIGINAL 1

NOTES:

MATERIAL:

HOUSING: THERMOPLASTIC POLYESTER, UL94V-0

SHELL: STEEL, NICKEL PLATED

CONTACT: COPPER ALLOY, 15µ GOLD PLATING

OPERATING TEMPERATURE: -55°C TO +125°C

CURRENT RATING: 3A PER CONTACT

CONTACT RESISTANCE:  $25m\Omega$  MAX. INSULATOR RESISTANCE:  $5000M\Omega$  min.

**DIELECTRIC** 

WITHSTANDING VOLTAGE: 1000V AC rms

| 633 SERIES D-SUB CONNECTOR           |                                                                                                                                                                                                 | SW REFERENCE NO.: 633 ASSEMBLY |                  |       |
|--------------------------------------|-------------------------------------------------------------------------------------------------------------------------------------------------------------------------------------------------|--------------------------------|------------------|-------|
|                                      |                                                                                                                                                                                                 | DRAWN: C.B                     | DATE: AUG. 01/20 | 018   |
|                                      |                                                                                                                                                                                                 | CHECKED:                       | DATE:            |       |
| EDAC INC TORONTO, ONTARIO CANADA     | THESE DRAWINGS AND SPECIFICATIONS ARE THE PROPERTY OF EDAC INC.,AND SHALL NOT BE REPRODUCED,OR COPIED OR USED AS THE BASIS FOR THE MANUFACTURE OR SALE OF APPARATUS WITHOUT WRITTEN PERMISSION. | SCALE: (IN C.A.D. 1:1)         | SHEET 1 OF       | 1     |
|                                      |                                                                                                                                                                                                 | DRAWING NUMBER: 633-015-3      | 363-545          | ISSUE |
| YOUR CONNECTION TO QUALITY & SERVICE |                                                                                                                                                                                                 | PART NUMBER: 633-015-3         | 363-545          | 1     |