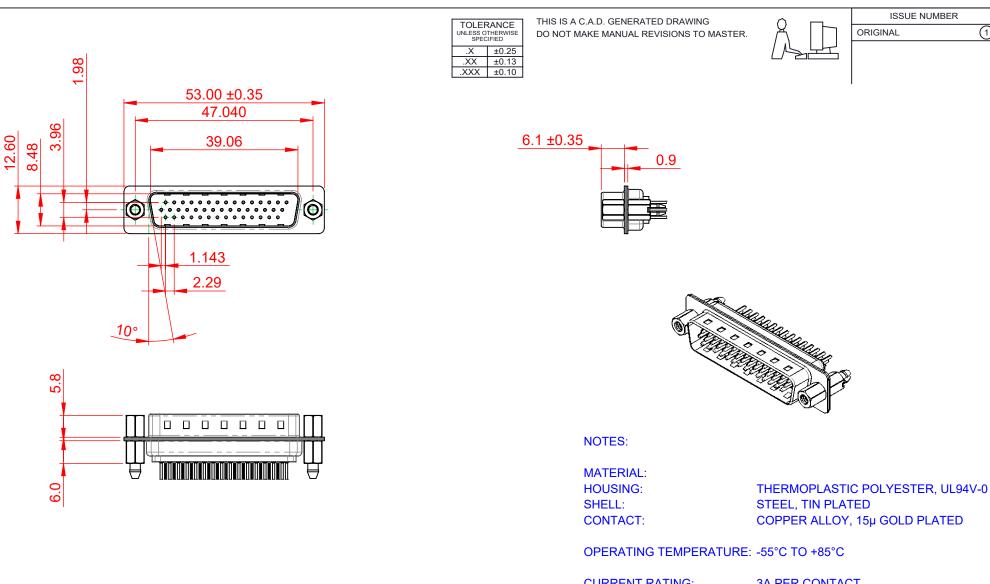

**CURRENT RATING:** CONTACT RESISTANCE: **INSULATOR RESISTANCE:** DIELECTRIC WITHSTANDING VOLTAGE:

**3A PER CONTACT**  $25m\Omega$  MAX.

(1)

5000MΩ min.

1000V AC rms

| 637 SERIES D-SUB CONNECTOR                                               |                                                                                                                                                                                                                | SW REFERENCE NO.: 637 ASSEMBLY |                 |                    |    |       |  |
|--------------------------------------------------------------------------|----------------------------------------------------------------------------------------------------------------------------------------------------------------------------------------------------------------|--------------------------------|-----------------|--------------------|----|-------|--|
|                                                                          |                                                                                                                                                                                                                | DRAWN: C.B                     |                 | DATE: AUG. 01/2018 |    |       |  |
|                                                                          |                                                                                                                                                                                                                | CHECKED:                       |                 | DATE:              |    |       |  |
| EDAC INC<br>TORONTO, ONTARIO<br>CANADA<br>DNNECTION TO QUALITY & SERVICE | THESE DRAWINGS AND SPECIFICATIONS<br>ARE THE PROPERTY OF EDAC INC.,AND<br>SHALL NOT BE REPRODUCED,OR COPIED<br>OR USED AS THE BASIS FOR THE<br>MANUFACTURE OR SALE OF APPARATUS<br>WITHOUT WRITTEN PERMISSION. | SCALE: 1:1                     |                 | SHEET 1            | OF | 1     |  |
|                                                                          |                                                                                                                                                                                                                | DRAWING NUMBER:                | 637-044-330-247 |                    |    | ISSUE |  |
|                                                                          |                                                                                                                                                                                                                | PART NUMBER:                   | 637-044-3       | 330-247            |    | 1     |  |