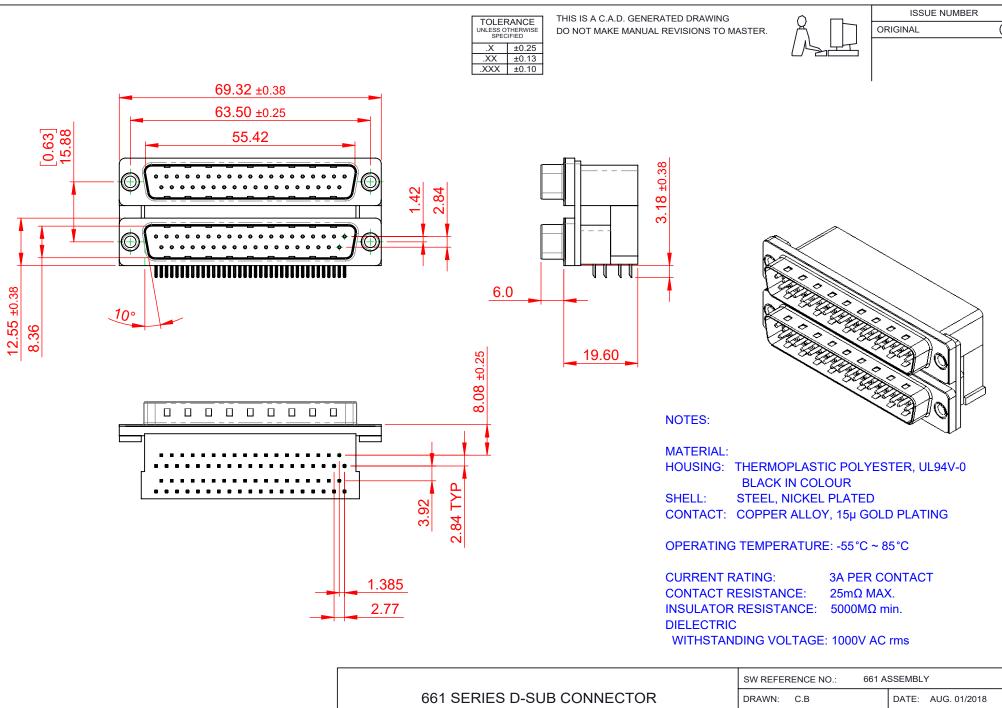

THIS SERIES FULLY CONFORMS TO THE EUROPEAN UNION DIRECTIVES 2011/65/EU FOR RoHS COMPLIANCY.

EDAC INC TORONTO, ONTARIO CANADA

THESE DRAWINGS AND SPECIFICATIONS ARE THE PROPERTY OF EDAC INC..AND SHALL NOT BE REPRODUCED,OR COPIED OR USED AS THE BASIS FOR THE MANUFACTURE OR SALE OF APPARATUS WITHOUT WRITTEN PERMISSION.

|   | SW REFERENCE NO.: 661 A | ASSEMBLY         |        |
|---|-------------------------|------------------|--------|
|   | DRAWN: C.B              | DATE: AUG. 01/20 | 018    |
|   | CHECKED:                | DATE:            |        |
|   | SCALE: 1:1              | SHEET 1 OF       | 1      |
| ĺ | DDAMINO NUMBER          |                  | 100115 |

DRAWING NUMBER: 661-037-364-004 ISSUE PART NUMBER: 661-037-364-004