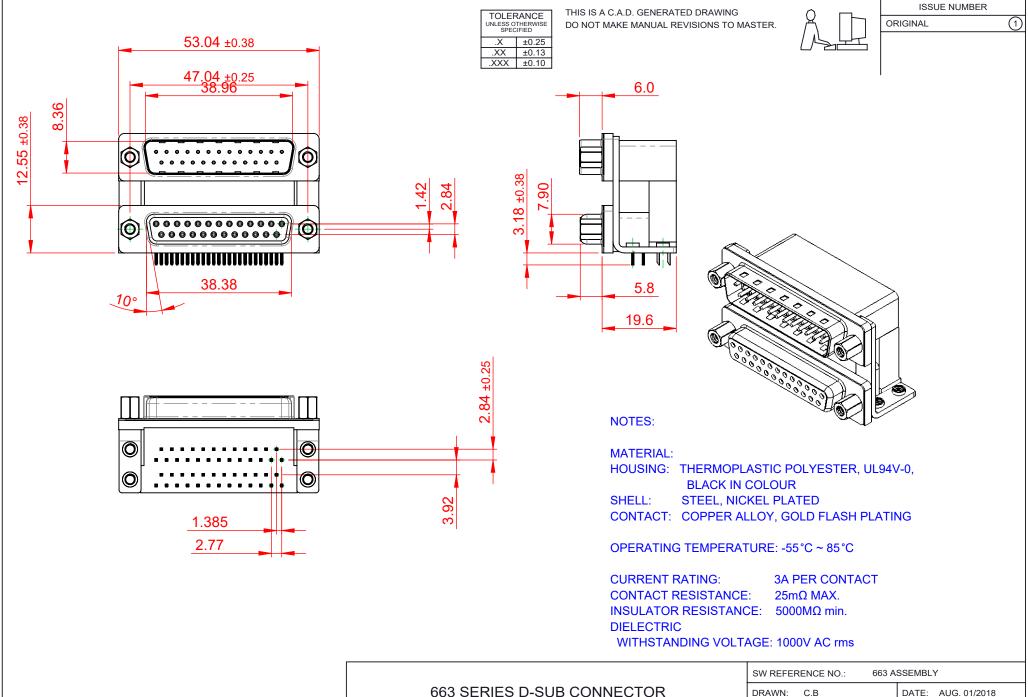

THIS SERIES FULLY CONFORMS TO THE EUROPEAN UNION DIRECTIVES 2011/65/EU FOR RoHS COMPLIANCY.



TORONTO, ONTARIO CANADA
YOUR CONNECTION TO QUALITY & SERVICE

THESE DRAWINGS AND SPECIFICATIONS
ARE THE PROPERTY OF EDAC INC.,AND
SHALL NOT BE REPRODUCED,OR COPIED
OR USED AS THE BASIS FOR THE
MANUFACTURE OR SALE OF APPARATUS
WITHOUT WRITTEN PERMISSION.

| SW REFERENCE NO.: 663 ASSEMBLY |                    |
|--------------------------------|--------------------|
| DRAWN: C.B                     | DATE: AUG. 01/2018 |
| CHECKED:                       | DATE:              |
| SCALE: (IN C.A.D. 1:1)         | SHEET 1 OF 1       |
| DD4444140 AH HADED 000 00E 0   | 004.050            |

 DRAWING NUMBER:
 663-025-264-056
 ISSUE

 PART NUMBER:
 663-025-264-056
 1