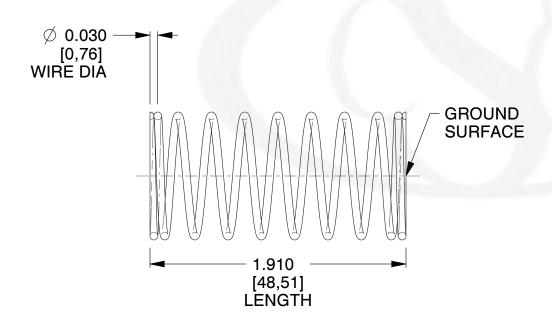

## **NOTES:**

Material : Music Wire
 Finish : Glod Irridite

3. Ends: Closed and Ground

4. Total Coils: 10.000

5. Sugg. Max. Deflection: 0.650 (in)6. Sugg. Max. Load: 2.300 (lbs)

7. All Drawing Dimensions are in Inches [mm]