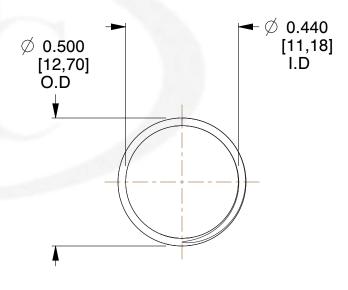

## **NOTES:**

Material : Music Wire
 Finish : Glod Irridite

3. Ends: Closed and Ground

4. Total Coils: 10.000

5. Sugg. Max. Deflection: 0.650 (in)6. Sugg. Max. Load: 2.300 (lbs)

7. All Drawing Dimensions are in Inches [mm]