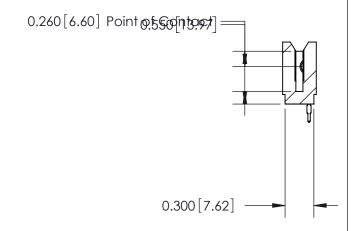

ORIGINAL

Contact Information
520-P.C. Tail, Regular Point - Tail LG.=.190(4.83)
.100" (2.54mm) Contact Spacing x .200" (5.08mm) Row Spacing

ACAD REFERENCE NO.

DRAWING NUMBER

DRAWN:

SCALE:

CHECKED:

J.LEE