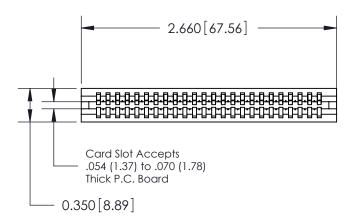

ORIGINAL

Contact Information
520-P.C. Tail, Regular Point - Tail LG.=.190(4.83)
.100" (2.54mm) Contact Spacing x .200" (5.08mm) Row Spacing

ACAD REFERENCE NO.

DRAWING NUMBER

DRAWN:

SCALE:

CHECKED:

J.LEE