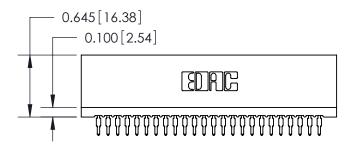

ORIGINAL

Contact Information
520-P.C. Tail, Regular Point - Tail LG.=.190(4.83)
.100" (2.54mm) Contact Spacing x .200" (5.08mm) Row Spacing

ACAD REFERENCE NO.

DRAWING NUMBER

DRAWN:

SCALE:

CHECKED:

J.LEE