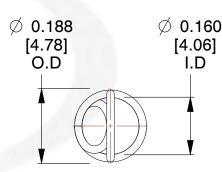

NOTES:

1. Material: Music Wire

2. Finish:

3. Sugg Max. Load: 0.550 (lbs) 4. Sugg Max. Deflection: 3.600 (in)

5. All Drawing Dimensions are in Inches [mm]

6. Coil Coun

info@centuryspring.com

800.237.5225