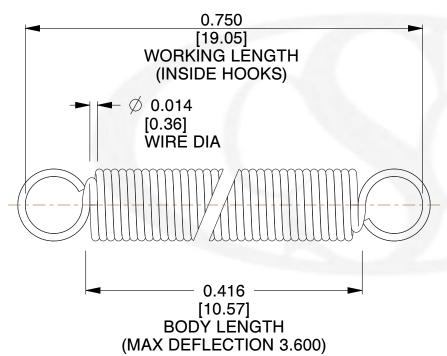

NOTES:

1. Material: Music Wire

2. Finish:

3. Sugg Max. Load: 0.550 (lbs) 4. Sugg Max. Deflection: 3.600 (in)

5. All Drawing Dimensions are in Inches [mm]

6. Coil Coun

info@centuryspring.com

800.237.5225

SCALE

3.000

**EXTENSION SPRINGS** 

**ZZ3-11** 

**COMPONENT** 

**SPRINGS** UNIT INCH [mm] SHEET

1 of 1